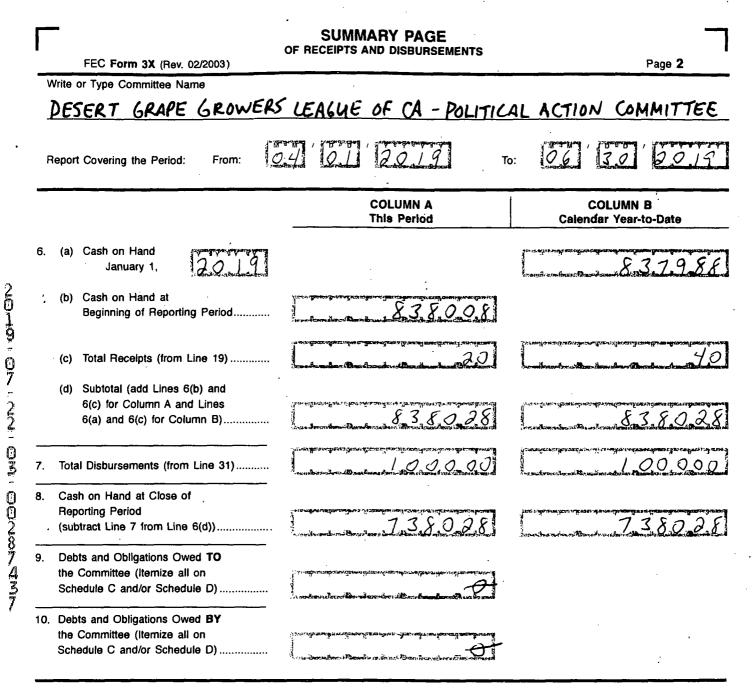

|                                          | FE                                                                                                                                                                                                                                                                                                                                                                                                                                                                                                                                                                                                                                                                                                  | C FORM 3X<br>Rev. 12/2004         |

.. .:



This committee has qualified as a multicandidate committee. (see FEC FORM 1M)

## For further information contact:

Federal Election Commission 999 E Street, NW Washington, DC 20463

Toll Free 800-424-9530 Local 202-694-1100

| Г   | DETAILED SUMMARY PAGE<br>of Receipts                                                                                                                                                         |