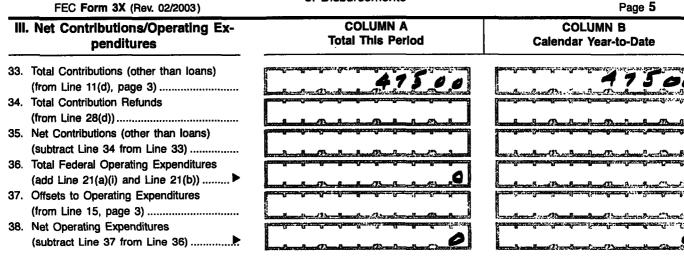

| ۶                              |                                 |                                                    | · · · ·                      |                                                                                                                                                                                                                                                                                                                                                                                                                                                                                                                                                                                                                                                                                                                                                                                                                                                                                                                                                                                                                                                                                                                                                                                                                                                                                                                                                                                                                                                                                                                                                                                                                                                                                                                                                                                                                                                                                    |
|--------------------------------|---------------------------------|----------------------------------------------------|------------------------------|------------------------------------------------------------------------------------------------------------------------------------------------------------------------------------------------------------------------------------------------------------------------------------------------------------------------------------------------------------------------------------------------------------------------------------------------------------------------------------------------------------------------------------------------------------------------------------------------------------------------------------------------------------------------------------------------------------------------------------------------------------------------------------------------------------------------------------------------------------------------------------------------------------------------------------------------------------------------------------------------------------------------------------------------------------------------------------------------------------------------------------------------------------------------------------------------------------------------------------------------------------------------------------------------------------------------------------------------------------------------------------------------------------------------------------------------------------------------------------------------------------------------------------------------------------------------------------------------------------------------------------------------------------------------------------------------------------------------------------------------------------------------------------------------------------------------------------------------------------------------------------|
| FEC<br>FORM 3X                 | AND DIS                         | OF RECEIPT                                         |                              | RECEIVED T<br>C MAIL CENTER<br>FEB 28 AM 8: 46<br>Office Use Only                                                                                                                                                                                                                                                                                                                                                                                                                                                                                                                                                                                                                                                                                                                                                                                                                                                                                                                                                                                                                                                                                                                                                                                                                                                                                                                                                                                                                                                                                                                                                                                                                                                                                                                                                                                                                  |
| 1. NAME OF<br>COMMITTEE (in    | TYPE OR PRINT                   | Example: If typi<br>over the lines.                | <sup>ng, type</sup> 12FE4M   | an and the submanifestion of the submanifestic state of |
| NATIONA                        | h h m h k s                     | J. E A. S. S. O. E. I. A.                          | TIPN                         |                                                                                                                                                                                                                                                                                                                                                                                                                                                                                                                                                                                                                                                                                                                                                                                                                                                                                                                                                                                                                                                                                                                                                                                                                                                                                                                                                                                                                                                                                                                                                                                                                                                                                                                                                                                                                                                                                    |
| P.O. 6. 1. T.I.C.              | ATLY ALTION                     | CPMMITTEL                                          |                              | A PAG I LI                                                                                                                                                                                                                                                                                                                                                                                                                                                                                                                                                                                                                                                                                                                                                                                                                                                                                                                                                                                                                                                                                                                                                                                                                                                                                                                                                                                                                                                                                                                                                                                                                                                                                                                                                                                                                                                                         |
| ADDRESS (number and            | d street)                       | HTH MAPLE                                          | 4, V, E, N, V, E,            |                                                                                                                                                                                                                                                                                                                                                                                                                                                                                                                                                                                                                                                                                                                                                                                                                                                                                                                                                                                                                                                                                                                                                                                                                                                                                                                                                                                                                                                                                                                                                                                                                                                                                                                                                                                                                                                                                    |
| Check if diffe                 |                                 | <u>                                      </u>      |                              |                                                                                                                                                                                                                                                                                                                                                                                                                                                                                                                                                                                                                                                                                                                                                                                                                                                                                                                                                                                                                                                                                                                                                                                                                                                                                                                                                                                                                                                                                                                                                                                                                                                                                                                                                                                                                                                                                    |
| reported. (AC                  |                                 |                                                    |                              | 08.0.53                                                                                                                                                                                                                                                                                                                                                                                                                                                                                                                                                                                                                                                                                                                                                                                                                                                                                                                                                                                                                                                                                                                                                                                                                                                                                                                                                                                                                                                                                                                                                                                                                                                                                                                                                                                                                                                                            |
| 2. FEC IDENTIFIC               | ATION NUMBER 🔻                  |                                                    |                              |                                                                                                                                                                                                                                                                                                                                                                                                                                                                                                                                                                                                                                                                                                                                                                                                                                                                                                                                                                                                                                                                                                                                                                                                                                                                                                                                                                                                                                                                                                                                                                                                                                                                                                                                                                                                                                                                                    |
| C 003                          | 1.380                           |                                                    | 8 8                          | AMENDED<br>A)                                                                                                                                                                                                                                                                                                                                                                                                                                                                                                                                                                                                                                                                                                                                                                                                                                                                                                                                                                                                                                                                                                                                                                                                                                                                                                                                                                                                                                                                                                                                                                                                                                                                                                                                                                                                                                                                      |
| 4. TYPE OF REP<br>(Choose One) | PORT (b) Monthly<br>Report      | Feb 20 (M2)                                        | May 20 (M5)                  | Ig 20 (M8) Nov 20 (M11)<br>(Non-Election<br>Year Only)                                                                                                                                                                                                                                                                                                                                                                                                                                                                                                                                                                                                                                                                                                                                                                                                                                                                                                                                                                                                                                                                                                                                                                                                                                                                                                                                                                                                                                                                                                                                                                                                                                                                                                                                                                                                                             |
| (a) Quarterly Rep              | ports:                          | Mar 20 (M3)                                        | Control Control              | p 20 (M9) Dec 20 (M12)<br>(Non-Election<br>year Only)                                                                                                                                                                                                                                                                                                                                                                                                                                                                                                                                                                                                                                                                                                                                                                                                                                                                                                                                                                                                                                                                                                                                                                                                                                                                                                                                                                                                                                                                                                                                                                                                                                                                                                                                                                                                                              |
| April 15<br>Quarterly          | y Report (Q1)                   | Apr 20 (M4)                                        |                              | t 20 (M10) Jan 31 (YE)                                                                                                                                                                                                                                                                                                                                                                                                                                                                                                                                                                                                                                                                                                                                                                                                                                                                                                                                                                                                                                                                                                                                                                                                                                                                                                                                                                                                                                                                                                                                                                                                                                                                                                                                                                                                                                                             |
| July 15<br>Quarterly           | V Hedort (Q2)                   | y Primary (12<br>Election<br>t for the: Convention |                              | al (12G) Runoff (12R)                                                                                                                                                                                                                                                                                                                                                                                                                                                                                                                                                                                                                                                                                                                                                                                                                                                                                                                                                                                                                                                                                                                                                                                                                                                                                                                                                                                                                                                                                                                                                                                                                                                                                                                                                                                                                                                              |
| October<br>Quarteri            |                                 |                                                    |                              |                                                                                                                                                                                                                                                                                                                                                                                                                                                                                                                                                                                                                                                                                                                                                                                                                                                                                                                                                                                                                                                                                                                                                                                                                                                                                                                                                                                                                                                                                                                                                                                                                                                                                                                                                                                                                                                                                    |
| January<br>Year-End            | 31<br>d Report (YE)             | Election on                                        |                              | in the State of                                                                                                                                                                                                                                                                                                                                                                                                                                                                                                                                                                                                                                                                                                                                                                                                                                                                                                                                                                                                                                                                                                                                                                                                                                                                                                                                                                                                                                                                                                                                                                                                                                                                                                                                                                                                                                                                    |
|                                |                                 | y<br>-Election General (30<br>rt for the:          | G) Runoff                    | (30R) Special (30S)                                                                                                                                                                                                                                                                                                                                                                                                                                                                                                                                                                                                                                                                                                                                                                                                                                                                                                                                                                                                                                                                                                                                                                                                                                                                                                                                                                                                                                                                                                                                                                                                                                                                                                                                                                                                                                                                |
| Terminat<br>(TER)              | tion Report                     | Election on                                        |                              | in the State of                                                                                                                                                                                                                                                                                                                                                                                                                                                                                                                                                                                                                                                                                                                                                                                                                                                                                                                                                                                                                                                                                                                                                                                                                                                                                                                                                                                                                                                                                                                                                                                                                                                                                                                                                                                                                                                                    |
| 5. Covering Period             | 81 ( 87 (                       | Locs through                                       | 87 1 37                      | 1 2008                                                                                                                                                                                                                                                                                                                                                                                                                                                                                                                                                                                                                                                                                                                                                                                                                                                                                                                                                                                                                                                                                                                                                                                                                                                                                                                                                                                                                                                                                                                                                                                                                                                                                                                                                                                                                                                                             |
| I certify that I have ex       | xamined this Report and to      | the best of my knowledge and                       | belief it is true, correct a | and complete.                                                                                                                                                                                                                                                                                                                                                                                                                                                                                                                                                                                                                                                                                                                                                                                                                                                                                                                                                                                                                                                                                                                                                                                                                                                                                                                                                                                                                                                                                                                                                                                                                                                                                                                                                                                                                                                                      |
| Type or Print Name of          | of Treasurer                    | the best of my knowledge and<br>The cipe 4.        | NELSON                       |                                                                                                                                                                                                                                                                                                                                                                                                                                                                                                                                                                                                                                                                                                                                                                                                                                                                                                                                                                                                                                                                                                                                                                                                                                                                                                                                                                                                                                                                                                                                                                                                                                                                                                                                                                                                                                                                                    |
| Signature of Treasure          | , Patri                         | Lie G NELSon                                       | Date Date                    | 2 20 1 2009                                                                                                                                                                                                                                                                                                                                                                                                                                                                                                                                                                                                                                                                                                                                                                                                                                                                                                                                                                                                                                                                                                                                                                                                                                                                                                                                                                                                                                                                                                                                                                                                                                                                                                                                                                                                                                                                        |
| NOTE: Submission of t          | false, erroneous, or incomplete | e information may subject the pe                   | rson signing this Report to  | o the penatties of 2 U.S.C. §437g.                                                                                                                                                                                                                                                                                                                                                                                                                                                                                                                                                                                                                                                                                                                                                                                                                                                                                                                                                                                                                                                                                                                                                                                                                                                                                                                                                                                                                                                                                                                                                                                                                                                                                                                                                                                                                                                 |
| Office<br>Use<br>Only          |                                 |                                                    |                              | FEC FORM 3X<br>(Rev. 02/2003)                                                                                                                                                                                                                                                                                                                                                                                                                                                                                                                                                                                                                                                                                                                                                                                                                                                                                                                                                                                                                                                                                                                                                                                                                                                                                                                                                                                                                                                                                                                                                                                                                                                                                                                                                                                                                                                      |