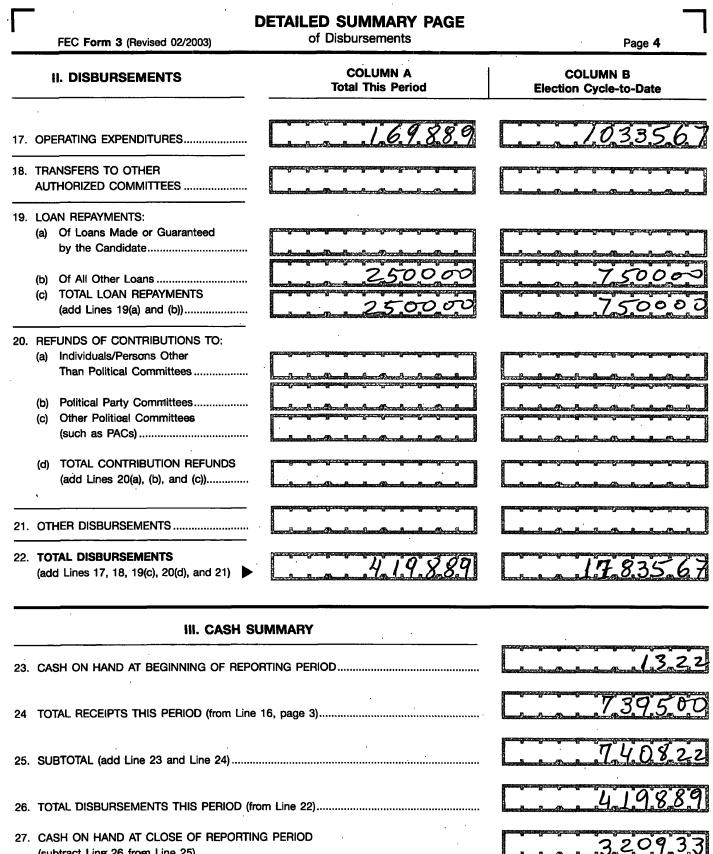

FE5AN018

(subtract Line 26 from Line 25).....

0000 0 M 0 Ń (georged

**«**٦

M

S.

FE5AN018

|                                                                                                                                             |                             |                                                                                | <u>.</u>                                                                                                                                                                                              |
|---------------------------------------------------------------------------------------------------------------------------------------------|-----------------------------|--------------------------------------------------------------------------------|-------------------------------------------------------------------------------------------------------------------------------------------------------------------------------------------------------|
| SCHEDULE A (FEC Form 3)<br>ITEMIZED RECEIPTS                                                                                                |                             | Use separate schedule(s)<br>for each category of the<br>Detailed Surumary Page | FOR LINE NUMBER: PAGE 01 OF 02.         (check only one)       11a       11b       11c       11d         11a       11b       11c       11d       11d         12       13a       13b       14       15 |
| Any information copied from such Reports and a or for commercial purposes, other than using the                                             |                             |                                                                                |                                                                                                                                                                                                       |
| NAME OF COMMITTEE (In Full)<br>Jose Pelxotto Full Name (Last, First, Middle Initial) A. $RIBEIROMailing Address$                            | 12                          | RUS CO                                                                         | Date of Receipt                                                                                                                                                                                       |
| Mailing Address<br><u>2442</u> 77 5<br>City<br>CAST ELMHURST                                                                                | State                       | Zip Code                                                                       | 08 09 2012                                                                                                                                                                                            |
| FEC ID number of contributing federal political committee.                                                                                  |                             |                                                                                | Amount of Each Receipt this Period                                                                                                                                                                    |
| Name of Employer<br><u>NEW</u> YORK POST<br>Receipt For:<br>Primary X General<br>Other (specify)                                            |                             | TORNALIST<br>ycle-to-Date<br>2500                                              |                                                                                                                                                                                                       |
| Full Name (Last, First, Middle Initial)<br>B. $\frac{BOYCE - NEIL}{Mailing Address}$<br>$\frac{P. D. BOX 1153}{City}$                       | State                       | Zip Code                                                                       | Date of Receipt                                                                                                                                                                                       |
| City       KEY       LARGO         FEC ID number of contributing federal political committee.         Name of Employer                      |                             |                                                                                | Amount of Each Receipt this Period                                                                                                                                                                    |
| SELF         Receipt For:         Primary       X General         Other (specify)                                                           | Election C                  | PERTY MANAGER<br>sycle-to-Date<br>I O D D D                                    |                                                                                                                                                                                                       |
| Full Name (Last, First, Middle Initial)<br>C. <u>MARIACA</u> CARL<br>Mailing Address<br><u>9319</u> <u>NW</u> 50 DO<br>City<br><u>MIAMI</u> | 05<br>RAL CI<br>State<br>FL | IECHE GOUTH<br>Zip Code<br>33178                                               | Date of Receipt                                                                                                                                                                                       |
| FEC ID number of contributing federal political pormittee.                                                                                  |                             | ามกฎาคมามรูกแบบครูกแบบกฎหมาย ๆ มาย 1 กุรการกา                                  | Amount of Each Receipt this Period                                                                                                                                                                    |
| Name of Employer<br><u>CENTER GROUP</u> <u>ORP</u><br>Receipt For:<br>Primary General<br>Other (specify)                                    | Election C                  | n<br>IAGERIAL CONSULTING<br>cycle-to-Date                                      |                                                                                                                                                                                                       |
| SUBTOTAL of Receipts This Page (optional)                                                                                                   |                             |                                                                                | 22500                                                                                                                                                                                                 |