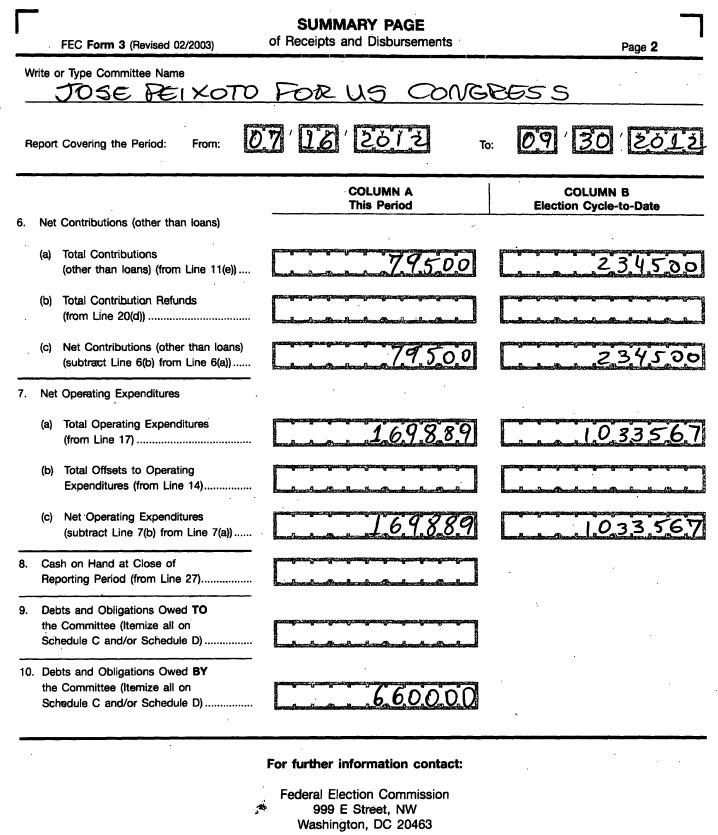

FE5AN018

(subtract Line 26 from Line 25).....

0000 0 M 0 Ń (georged

**«**٦

M

S.

FE5AN018

|                                                                                                                                             |                             |                                                                                | <u>.</u>                                                                                                                                                                                              |
|---------------------------------------------------------------------------------------------------------------------------------------------|-----------------------------|--------------------------------------------------------------------------------|-------------------------------------------------------------------------------------------------------------------------------------------------------------------------------------------------------|
| SCHEDULE A (FEC Form 3)<br>ITEMIZED RECEIPTS                                                                                                |                             | Use separate schedule(s)<br>for each category of the<br>Detailed Surumary Page | FOR LINE NUMBER: PAGE 01 OF 02.         (check only one)       11a       11b       11c       11d         11a       11b       11c       11d       11d         12       13a       13b       14       15 |
| Any information copied from such Reports and a or for commercial purposes, other than using the                                             |                             |                                                                                |                                                                                                                                                                                                       |
| NAME OF COMMITTEE (In Full)<br>Jose Pelxotto Full Name (Last, First, Middle Initial) A. $RIBEIROMailing Address$                            | 12                          | RUS CO                                                                         | Date of Receipt                                                                                                                                                                                       |
| Mailing Address<br><u>2442</u> 77 5<br>City<br>CAST ELMHURST                                                                                | State                       | Zip Code                                                                       | 08 09 2012                                                                                                                                                                                            |
| FEC ID number of contributing federal political committee.                                                                                  |                             |                                                                                | Amount of Each Receipt this Period                                                                                                                                                                    |
| Name of Employer<br><u>NEW</u> YORK POST<br>Receipt For:<br>Primary X General<br>Other (specify)                                            |                             | TORNALIST<br>ycle-to-Date<br>2500                                              |                                                                                                                                                                                                       |
| Full Name (Last, First, Middle Initial)<br>B. $\frac{BOYCE - NEIL}{Mailing Address}$<br>$\frac{P. D. BOX 1153}{City}$                       | State                       | Zip Code                                                                       | Date of Receipt                                                                                                                                                                                       |
| City       KEY       LARGO         FEC ID number of contributing federal political committee.         Name of Employer                      |                             |                                                                                | Amount of Each Receipt this Period                                                                                                                                                                    |
| SELF         Receipt For:         Primary       X General         Other (specify)                                                           | Election C                  | PERTY MANAGER<br>sycle-to-Date<br>I O D D D                                    |                                                                                                                                                                                                       |
| Full Name (Last, First, Middle Initial)<br>C. <u>MARIACA</u> CARL<br>Mailing Address<br><u>9319</u> <u>NW</u> 50 DO<br>City<br><u>MIAMI</u> | 05<br>RAL CI<br>State<br>FL | IECHE GOUTH<br>Zip Code<br>33178                                               | Date of Receipt                                                                                                                                                                                       |
| FEC ID number of contributing federal political pormittee.                                                                                  |                             | ามกฎาคมามรูกแบบครูกแบบกฎหมาย ๆ มาย 1 กุรการกา                                  | Amount of Each Receipt this Period                                                                                                                                                                    |
| Name of Employer<br><u>CENTER GROUP</u> <u>ORP</u><br>Receipt For:<br>Primary General<br>Other (specify)                                    | Election C                  | n<br>IAGERIAL CONSULTING<br>cycle-to-Date                                      |                                                                                                                                                                                                       |
| SUBTOTAL of Receipts This Page (optional)                                                                                                   |                             |                                                                                | 22500                                                                                                                                                                                                 |