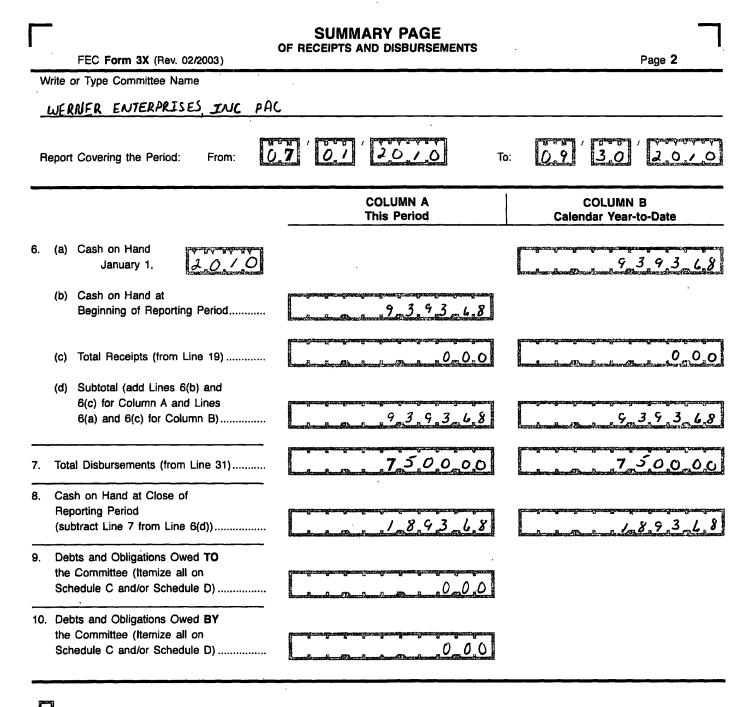

of Receipts

Page 3

FEC Form 3X (Rev. 06/2004)

Write or Type Committee Name

| R   | aport Covering the Period: From:                                                                                                                                            | 7 01 2019 To                  |                                                                                                                                                                                                                                                                                                                                                                                                                                                                                                                                                                                                                                                                                                                                                                                                                                                                                                                                                                                                                                                                                                                                                                                                                                                                                                                                                                                                                                                                                                                                                                                                                                                                                                                                                                                                                                                                                                                                                                                                                                                                                                                               |
|-----|-----------------------------------------------------------------------------------------------------------------------------------------------------------------------------|-------------------------------|-------------------------------------------------------------------------------------------------------------------------------------------------------------------------------------------------------------------------------------------------------------------------------------------------------------------------------------------------------------------------------------------------------------------------------------------------------------------------------------------------------------------------------------------------------------------------------------------------------------------------------------------------------------------------------------------------------------------------------------------------------------------------------------------------------------------------------------------------------------------------------------------------------------------------------------------------------------------------------------------------------------------------------------------------------------------------------------------------------------------------------------------------------------------------------------------------------------------------------------------------------------------------------------------------------------------------------------------------------------------------------------------------------------------------------------------------------------------------------------------------------------------------------------------------------------------------------------------------------------------------------------------------------------------------------------------------------------------------------------------------------------------------------------------------------------------------------------------------------------------------------------------------------------------------------------------------------------------------------------------------------------------------------------------------------------------------------------------------------------------------------|
|     | 1. Receipts                                                                                                                                                                 | COLUMN A<br>Total This Period | COLUMN B<br>Calendar Year-to-Date                                                                                                                                                                                                                                                                                                                                                                                                                                                                                                                                                                                                                                                                                                                                                                                                                                                                                                                                                                                                                                                                                                                                                                                                                                                                                                                                                                                                                                                                                                                                                                                                                                                                                                                                                                                                                                                                                                                                                                                                                                                                                             |
| 11. | <ul> <li>Contributions (other than loans) From:</li> <li>(a) Individuals/Persons Other</li> <li>Than Political Committees</li> <li>(i) Itemized (use Schedule A)</li> </ul> | 0.00                          |                                                                                                                                                                                                                                                                                                                                                                                                                                                                                                                                                                                                                                                                                                                                                                                                                                                                                                                                                                                                                                                                                                                                                                                                                                                                                                                                                                                                                                                                                                                                                                                                                                                                                                                                                                                                                                                                                                                                                                                                                                                                                                                               |
|     | (ii) Unitemized<br>(iii) TOTAL (add                                                                                                                                         | 0.0.0                         |                                                                                                                                                                                                                                                                                                                                                                                                                                                                                                                                                                                                                                                                                                                                                                                                                                                                                                                                                                                                                                                                                                                                                                                                                                                                                                                                                                                                                                                                                                                                                                                                                                                                                                                                                                                                                                                                                                                                                                                                                                                                                                                               |
|     | Lines 11(a)(i) and (ii)                                                                                                                                                     | 0.0.0                         |                                                                                                                                                                                                                                                                                                                                                                                                                                                                                                                                                                                                                                                                                                                                                                                                                                                                                                                                                                                                                                                                                                                                                                                                                                                                                                                                                                                                                                                                                                                                                                                                                                                                                                                                                                                                                                                                                                                                                                                                                                                                                                                               |
|     | <ul><li>(b) Political Party Committees</li><li>(c) Other Political Committees</li></ul>                                                                                     | <u> </u>                      |                                                                                                                                                                                                                                                                                                                                                                                                                                                                                                                                                                                                                                                                                                                                                                                                                                                                                                                                                                                                                                                                                                                                                                                                                                                                                                                                                                                                                                                                                                                                                                                                                                                                                                                                                                                                                                                                                                                                                                                                                                                                                                                               |
|     | (such as PACs)<br>(d) Total Contributions (add Lines                                                                                                                        | <u> </u>                      |                                                                                                                                                                                                                                                                                                                                                                                                                                                                                                                                                                                                                                                                                                                                                                                                                                                                                                                                                                                                                                                                                                                                                                                                                                                                                                                                                                                                                                                                                                                                                                                                                                                                                                                                                                                                                                                                                                                                                                                                                                                                                                                               |
| 10  | 11(a)(iii), (b), and (c)) (Carry<br>Totals to Line 33, page 5)                                                                                                              |                               |                                                                                                                                                                                                                                                                                                                                                                                                                                                                                                                                                                                                                                                                                                                                                                                                                                                                                                                                                                                                                                                                                                                                                                                                                                                                                                                                                                                                                                                                                                                                                                                                                                                                                                                                                                                                                                                                                                                                                                                                                                                                                                                               |
| 12. | Transfers From Affiliated/Other<br>Party Committees                                                                                                                         | 0.0.0                         |                                                                                                                                                                                                                                                                                                                                                                                                                                                                                                                                                                                                                                                                                                                                                                                                                                                                                                                                                                                                                                                                                                                                                                                                                                                                                                                                                                                                                                                                                                                                                                                                                                                                                                                                                                                                                                                                                                                                                                                                                                                                                                                               |
| 13. | All Loans Received                                                                                                                                                          | <u> </u>                      | 0,0,0                                                                                                                                                                                                                                                                                                                                                                                                                                                                                                                                                                                                                                                                                                                                                                                                                                                                                                                                                                                                                                                                                                                                                                                                                                                                                                                                                                                                                                                                                                                                                                                                                                                                                                                                                                                                                                                                                                                                                                                                                                                                                                                         |
|     | Loan Repayments Received<br>Offsets To Operating Expenditures<br>(Refunds, Rebates, etc.)                                                                                   |                               | <u> </u>                                                                                                                                                                                                                                                                                                                                                                                                                                                                                                                                                                                                                                                                                                                                                                                                                                                                                                                                                                                                                                                                                                                                                                                                                                                                                                                                                                                                                                                                                                                                                                                                                                                                                                                                                                                                                                                                                                                                                                                                                                                                                                                      |
| 16. | (Carry Totals to Line 37, page 5)<br>Refunds of Contributions Made<br>to Federal Candidates and Other                                                                       |                               | <u>a a construir a construir a</u>                                                                                                                                                                                                                                                                                                                                                                                                                                                                                                                                                                                                                                                                                                                                                                                                                                                                                                                                                                                                                                                                                                                                                                                                                                                                                                                                                                                                                                                                                                                                                                                                                                                                                                                                                                                                                                                                                                                                                                                                                                                                                            |
| 17. | Political Committees<br>Other Federal Receipts                                                                                                                              | <u>a</u>                      | 0.0 <u>.0</u> .0                                                                                                                                                                                                                                                                                                                                                                                                                                                                                                                                                                                                                                                                                                                                                                                                                                                                                                                                                                                                                                                                                                                                                                                                                                                                                                                                                                                                                                                                                                                                                                                                                                                                                                                                                                                                                                                                                                                                                                                                                                                                                                              |
| 18. | (Dividends, Interest, etc.)<br>Transfers from Non-Federal and Levin Funds<br>(a) Non-Federal Account                                                                        | <u> </u>                      |                                                                                                                                                                                                                                                                                                                                                                                                                                                                                                                                                                                                                                                                                                                                                                                                                                                                                                                                                                                                                                                                                                                                                                                                                                                                                                                                                                                                                                                                                                                                                                                                                                                                                                                                                                                                                                                                                                                                                                                                                                                                                                                               |
|     | (irom Schedule H3)                                                                                                                                                          | 0.0.0                         | <u> </u>                                                                                                                                                                                                                                                                                                                                                                                                                                                                                                                                                                                                                                                                                                                                                                                                                                                                                                                                                                                                                                                                                                                                                                                                                                                                                                                                                                                                                                                                                                                                                                                                                                                                                                                                                                                                                                                                                                                                                                                                                                                                                                                      |
|     | (b) Levin Funds (from Schedule H5)                                                                                                                                          |                               |                                                                                                                                                                                                                                                                                                                                                                                                                                                                                                                                                                                                                                                                                                                                                                                                                                                                                                                                                                                                                                                                                                                                                                                                                                                                                                                                                                                                                                                                                                                                                                                                                                                                                                                                                                                                                                                                                                                                                                                                                                                                                                                               |
|     | (c) Total Transfers (add 18(a) and 18(b))                                                                                                                                   | 0.0.0                         |                                                                                                                                                                                                                                                                                                                                                                                                                                                                                                                                                                                                                                                                                                                                                                                                                                                                                                                                                                                                                                                                                                                                                                                                                                                                                                                                                                                                                                                                                                                                                                                                                                                                                                                                                                                                                                                                                                                                                                                                                                                                                                                               |
| 19. | Total Receipts (add Lines 11(d),<br>12, 13, 14, 15, 16, 17, and 18(c))                                                                                                      |                               | an and a state of the state of |
| 20. | Total Federal Receipts<br>(subtract Line 18(c) from Line 19)►                                                                                                               | <u> </u>                      | anan faran firan firan faran faran firan fir                                                                                                                                                                                                                                                                                                                                                                                                                                                                                                                                                                                                                                                                                                                                                                                                                                                                                                                                                                                                                                                                                                                            |