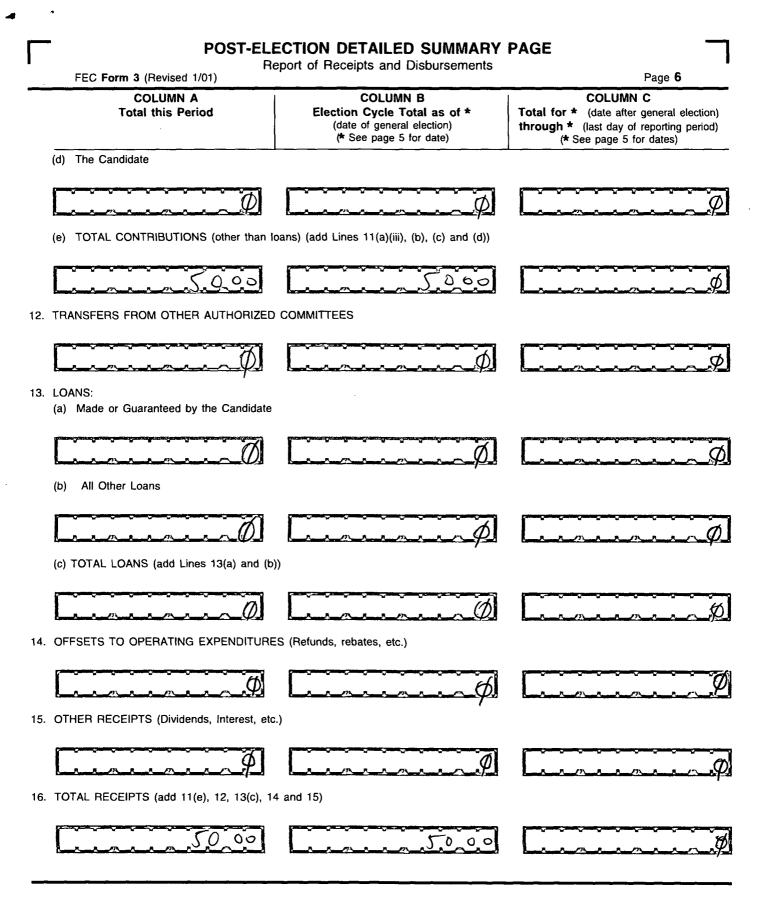

| l R                                                                                                   | ECTION DETAILED SUMMARY<br>eport of Receipts and Disbursements                                                                                                                                                                                                            | I                                         |  |  |  |
|-------------------------------------------------------------------------------------------------------|---------------------------------------------------------------------------------------------------------------------------------------------------------------------------------------------------------------------------------------------------------------------------|-------------------------------------------|--|--|--|
| FEC Form 3 (Revised 07/05)                                                                            |                                                                                                                                                                                                                                                                           | Page 5                                    |  |  |  |
| · · ·                                                                                                 | <ul> <li>If the candidate participated in the general election, use this form for the 30-day Post-General report.</li> <li>If the candidate did NOT participate in the general election, use this form for the Year-end report covering through December 31 of</li> </ul> |                                           |  |  |  |
| the election year (due on January 31).                                                                |                                                                                                                                                                                                                                                                           | report covering through December 31 of    |  |  |  |
| This form is used in lieu of filling out Line Nun<br>mary Page) for the last report filed by a candid |                                                                                                                                                                                                                                                                           | and Pages 3 and 4 (the Detailed Sum-      |  |  |  |
| Write or Type Committee Name                                                                          |                                                                                                                                                                                                                                                                           |                                           |  |  |  |
| Marc Harrons for Ca                                                                                   | mgners 2014                                                                                                                                                                                                                                                               |                                           |  |  |  |
| Report Covering the Period: From:                                                                     | 0'1C'2014                                                                                                                                                                                                                                                                 | o: 11 ' 24 ' 2014                         |  |  |  |
| I. RECEIPTS                                                                                           |                                                                                                                                                                                                                                                                           | ······································    |  |  |  |
| COLUMN A<br>Total this Period                                                                         | COLUMN B<br>Election Cycle Total as of                                                                                                                                                                                                                                    | COLUMN C<br>Total for                     |  |  |  |
|                                                                                                       | (date of general election)                                                                                                                                                                                                                                                | (date after general election)             |  |  |  |
| 11. CONTRIBUTIONS                                                                                     |                                                                                                                                                                                                                                                                           | through                                   |  |  |  |
| (other than loans) FROM:                                                                              |                                                                                                                                                                                                                                                                           |                                           |  |  |  |
| (a) Individuals/Persons Other than<br>Political Committees                                            |                                                                                                                                                                                                                                                                           | (last day of reporting period)            |  |  |  |
| (i) Itemized (use Schedule A)                                                                         |                                                                                                                                                                                                                                                                           |                                           |  |  |  |
| 5000                                                                                                  | 50,00                                                                                                                                                                                                                                                                     | (                                         |  |  |  |
| (ii) Unitemized                                                                                       |                                                                                                                                                                                                                                                                           |                                           |  |  |  |
|                                                                                                       |                                                                                                                                                                                                                                                                           | ý hand hand hand hand hand hand hand hand |  |  |  |
| (iii) Total of contributions from individu                                                            | als                                                                                                                                                                                                                                                                       |                                           |  |  |  |
| 5000                                                                                                  | 5.000                                                                                                                                                                                                                                                                     | ( )                                       |  |  |  |
| (b) Political Party Committees                                                                        |                                                                                                                                                                                                                                                                           |                                           |  |  |  |
| Ø                                                                                                     |                                                                                                                                                                                                                                                                           | <u> </u>                                  |  |  |  |
| (c) Other Political Committees                                                                        |                                                                                                                                                                                                                                                                           |                                           |  |  |  |
| Ø                                                                                                     | ()                                                                                                                                                                                                                                                                        | (                                         |  |  |  |