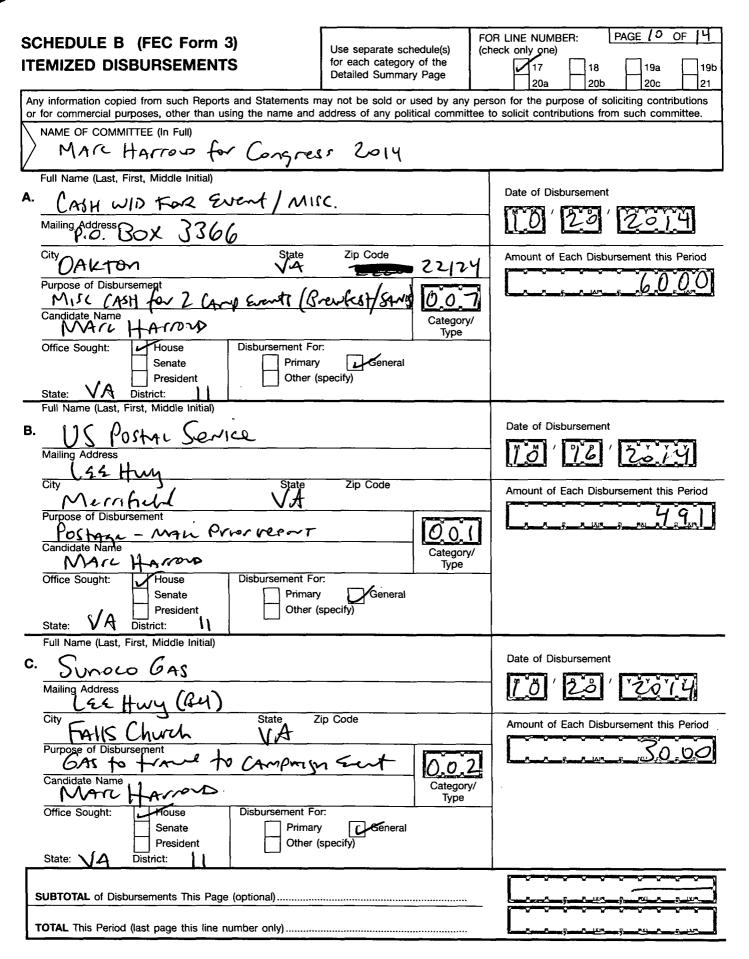

ł

i

HJOM - HMG - 25M2

FE1AN044

140M - 186 - 2385

FE1AN044

|                                                                                                                        | ······································                                        |                                      |  |  |
|------------------------------------------------------------------------------------------------------------------------|-------------------------------------------------------------------------------|--------------------------------------|--|--|
| SCHEDULE A (FEC Form 3)                                                                                                | Use separate schedule(s)<br>for each category of the<br>Detailed Summary Page | FOR LINE NUMBER: PAGE 9 OF 4         |  |  |
| ITEMIZED RECEIPTS                                                                                                      |                                                                               | (check only one)                     |  |  |
|                                                                                                                        |                                                                               |                                      |  |  |
| Any information copied from such Reports and Statements r<br>or for commercial purposes, other than using the name and |                                                                               |                                      |  |  |
| NAME OF COMMITTEE (In Full)                                                                                            | -                                                                             |                                      |  |  |
| MARC HARROLD For Congre                                                                                                | ess 2014                                                                      |                                      |  |  |
| Full Name (Last First Middle Initial)                                                                                  |                                                                               |                                      |  |  |
| A. Keplogle, Chris                                                                                                     |                                                                               | Date of Receipt                      |  |  |
| A. <u>Replogle</u> , Chris<br>Mailing Address<br>2612 Woodfern Ct.                                                     |                                                                               | 10'28'72014                          |  |  |
| City State                                                                                                             | Zip Code                                                                      |                                      |  |  |
| Noodbridge VA                                                                                                          | 22192                                                                         |                                      |  |  |
| FEC ID number of contributing                                                                                          |                                                                               | Amount of Each Receipt this Period   |  |  |
| federal political committee.                                                                                           |                                                                               |                                      |  |  |
| Name of Employer Occupation                                                                                            | in<br>lot                                                                     | 50 00                                |  |  |
|                                                                                                                        | Dycle-to-Date                                                                 |                                      |  |  |
| Primary 🔀 General                                                                                                      |                                                                               | 9                                    |  |  |
| Other (specify)                                                                                                        | 5000                                                                          |                                      |  |  |
| Full Name (Last, First, Middle Initial)                                                                                |                                                                               |                                      |  |  |
| B                                                                                                                      |                                                                               | Date of Receipt                      |  |  |
| Mailing Address                                                                                                        |                                                                               | MAM , LOND , LAAAAAA                 |  |  |
| City State                                                                                                             | Zip Code                                                                      |                                      |  |  |
|                                                                                                                        |                                                                               |                                      |  |  |
| FEC ID number of contributing                                                                                          |                                                                               | Amount of Each Receipt this Period   |  |  |
| federal political committee.                                                                                           |                                                                               |                                      |  |  |
| Name of Employer Occupation                                                                                            | on                                                                            |                                      |  |  |
| Receipt For:                                                                                                           | Cycle-to-Date                                                                 |                                      |  |  |
| Primary General                                                                                                        |                                                                               | · ·                                  |  |  |
| Other (specify)                                                                                                        |                                                                               |                                      |  |  |
| Full Name (Last, First, Middle Initial)                                                                                |                                                                               |                                      |  |  |
| <b>C</b>                                                                                                               |                                                                               | Date of Receipt                      |  |  |
| Mailing Address                                                                                                        |                                                                               |                                      |  |  |
| City State                                                                                                             | Zip Code                                                                      |                                      |  |  |
|                                                                                                                        |                                                                               |                                      |  |  |
| FEC ID number of contributing                                                                                          |                                                                               | Amount of Foot Research this Devised |  |  |
| federal political committee.                                                                                           |                                                                               | Amount of Each Receipt this Period   |  |  |
| Name of Employer Occupation                                                                                            | on                                                                            |                                      |  |  |
| Receipt For:                                                                                                           | Ovela ta Dati                                                                 |                                      |  |  |
| Primary General                                                                                                        | Cycle-to-Date                                                                 |                                      |  |  |
| Other (specify)                                                                                                        |                                                                               | ]                                    |  |  |
|                                                                                                                        |                                                                               |                                      |  |  |
| CURTOTAL of Descipto This Desc (                                                                                       |                                                                               |                                      |  |  |
| SUBTOTAL of Receipts This Page (optional)                                                                              |                                                                               |                                      |  |  |
| TOTAL This Period (last page this line number only)                                                                    | 50,00                                                                         |                                      |  |  |