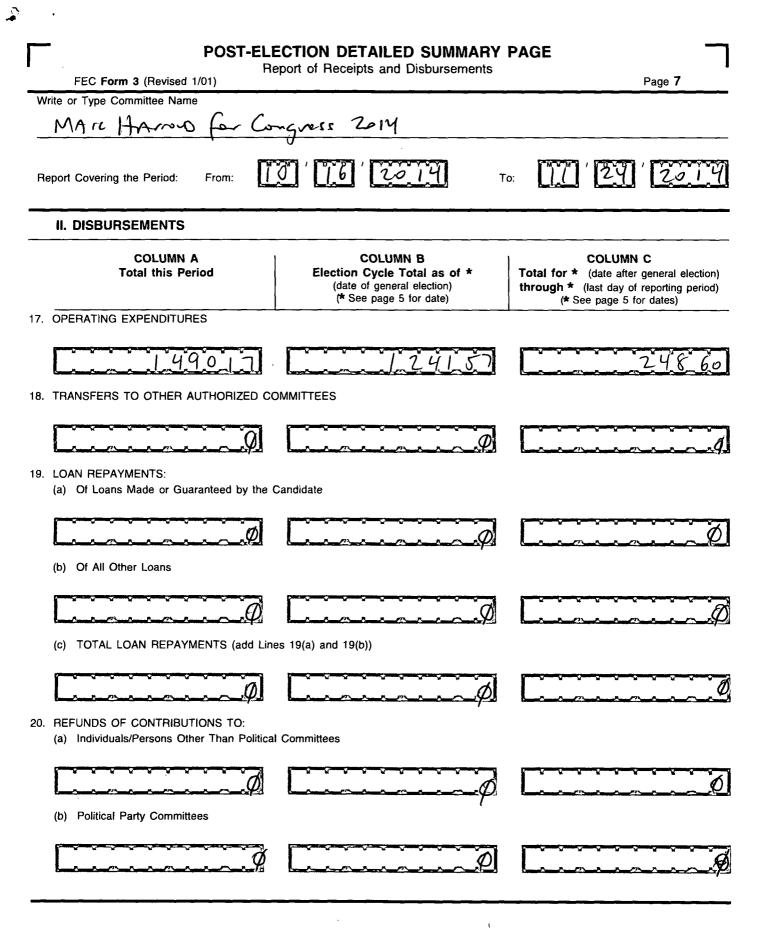

| l R                                                                                                   | ECTION DETAILED SUMMARY<br>eport of Receipts and Disbursements                                                                                                                                                                                                            | I                                         |  |  |  |
|-------------------------------------------------------------------------------------------------------|---------------------------------------------------------------------------------------------------------------------------------------------------------------------------------------------------------------------------------------------------------------------------|-------------------------------------------|--|--|--|
| FEC Form 3 (Revised 07/05)                                                                            |                                                                                                                                                                                                                                                                           | Page 5                                    |  |  |  |
| · · ·                                                                                                 | <ul> <li>If the candidate participated in the general election, use this form for the 30-day Post-General report.</li> <li>If the candidate did NOT participate in the general election, use this form for the Year-end report covering through December 31 of</li> </ul> |                                           |  |  |  |
| the election year (due on January 31).                                                                |                                                                                                                                                                                                                                                                           | report covering through December 31 of    |  |  |  |
| This form is used in lieu of filling out Line Nun<br>mary Page) for the last report filed by a candid |                                                                                                                                                                                                                                                                           | and Pages 3 and 4 (the Detailed Sum-      |  |  |  |
| Write or Type Committee Name                                                                          |                                                                                                                                                                                                                                                                           |                                           |  |  |  |
| Marc Harrons for Ca                                                                                   | mgners 2014                                                                                                                                                                                                                                                               |                                           |  |  |  |
| Report Covering the Period: From:                                                                     | 0'1C'2014                                                                                                                                                                                                                                                                 | o: 11 ' 24 ' 2014                         |  |  |  |
| I. RECEIPTS                                                                                           |                                                                                                                                                                                                                                                                           | ······································    |  |  |  |
| COLUMN A<br>Total this Period                                                                         | COLUMN B<br>Election Cycle Total as of                                                                                                                                                                                                                                    | COLUMN C<br>Total for                     |  |  |  |
|                                                                                                       | (date of general election)                                                                                                                                                                                                                                                | (date after general election)             |  |  |  |
| 11. CONTRIBUTIONS                                                                                     |                                                                                                                                                                                                                                                                           | through                                   |  |  |  |
| (other than loans) FROM:                                                                              |                                                                                                                                                                                                                                                                           |                                           |  |  |  |
| (a) Individuals/Persons Other than<br>Political Committees                                            |                                                                                                                                                                                                                                                                           | (last day of reporting period)            |  |  |  |
| (i) Itemized (use Schedule A)                                                                         |                                                                                                                                                                                                                                                                           |                                           |  |  |  |
| 5000                                                                                                  | 50,00                                                                                                                                                                                                                                                                     | (                                         |  |  |  |
| (ii) Unitemized                                                                                       |                                                                                                                                                                                                                                                                           |                                           |  |  |  |
|                                                                                                       |                                                                                                                                                                                                                                                                           | ý hand hand hand hand hand hand hand hand |  |  |  |
| (iii) Total of contributions from individu                                                            | als                                                                                                                                                                                                                                                                       |                                           |  |  |  |
| 5000                                                                                                  | 5.000                                                                                                                                                                                                                                                                     | ( )                                       |  |  |  |
| (b) Political Party Committees                                                                        |                                                                                                                                                                                                                                                                           |                                           |  |  |  |
| Ø                                                                                                     |                                                                                                                                                                                                                                                                           | <u> </u>                                  |  |  |  |
| (c) Other Political Committees                                                                        |                                                                                                                                                                                                                                                                           |                                           |  |  |  |
| Ø                                                                                                     | ()                                                                                                                                                                                                                                                                        | (                                         |  |  |  |