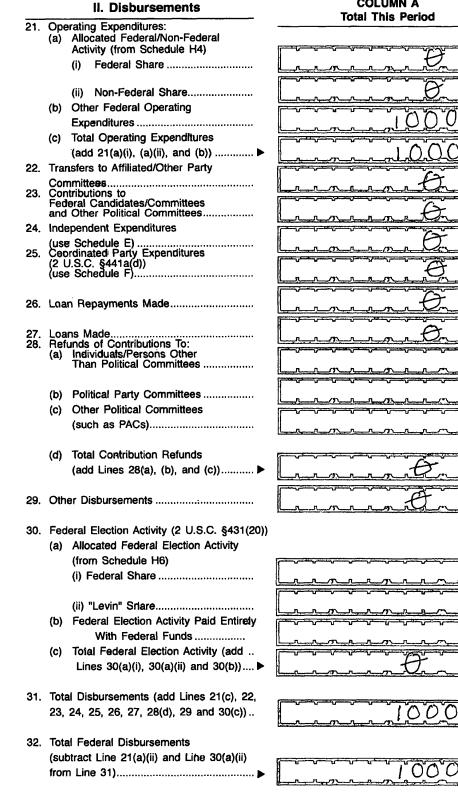

# **DETAILED SUMMARY PAGE**

of Disbursements

FEC Form 3X (Rev. 02/2003)

COLUMN B

Page 4

## Calendar Year-to-Date

0

M

M

# **DETAILED SUMMARY PAGE**

of Disbursements

FEC Form 3X (Rev. 02/2003)

## COLUMN A III. Net Contributions/Operating Ex-**Total This Petiod** penditurep 33. Total Contributions (other than loans) (from Line 11(d), page 3) ..... 34. Total Contribution Refunds (from Line 28(d)) ..... 35. Net Contributions (other than loans) (subtract Line 34 from Line 33) ..... 36. Total Federal Operating Expenditures (add Line 21(a)(i) and\_Line 21(b)) ......▶ 37. Offsets to Operating Expenditures (from Line 15, page 3).....

38. Net Operating Expenditures (subtract Line 37 from Line 36) ......

COLUMN B

**Calendar Year-to-Date** 

Page 5

| SC         | CHEDULE B (FEC Form 3X)                                                                                                                    |                                                      | FOR LINE   |            |             |                      | NUMBER: PAGE OF |          |                |               |            |              |             |           |  |
|------------|--------------------------------------------------------------------------------------------------------------------------------------------|------------------------------------------------------|------------|------------|-------------|----------------------|-----------------|----------|----------------|---------------|------------|--------------|-------------|-----------|--|
| IT         | EMIZED DISBURSEMENTS                                                                                                                       | Use separate schedule(s)<br>for each category of the |            | hec        | k only one) |                      |                 |          |                | 24 25 26      |            |              |             |           |  |
|            |                                                                                                                                            | Detailed Summary Page                                | 1          | ~          | 210         | $\vdash$             | 22<br>28a       | $\vdash$ | 23<br>28b      | $\vdash$      | 24<br>28c  | $\vdash$     | 25<br>29    | 26<br>30b |  |
| An         | y information copied from such Reports and Staterr                                                                                         | ients may not be sold or used                        | by         | any        | perso       | on f                 | or the          | pur      | pose c         | ofs           | olicitin   | j co         | ntribu      | tions     |  |
| or         | or for commercial purposes, other than using the name and address of any political committee to solicit contributions from such committee. |                                                      |            |            |             |                      |                 |          | tee.           |               |            |              |             |           |  |
| $ \rangle$ | NORTH SHORE BANK PAU                                                                                                                       | <u>^</u> .                                           |            |            |             |                      |                 |          |                |               |            |              |             |           |  |
| Ľ          | Full Narde (Last, First, Middle Initial)                                                                                                   |                                                      |            |            |             |                      |                 |          |                |               |            |              |             |           |  |
| A.         |                                                                                                                                            |                                                      |            |            |             |                      |                 |          |                |               |            |              |             |           |  |
|            | Mailing Address<br>P. O. BOX 7984                                                                                                          |                                                      |            |            |             |                      | Öľ              | ]′       | Ö              | 9             |            | Ľ            | <u>) (</u>  | 2         |  |
|            | City                                                                                                                                       | itate Zip Code<br>NI 53707                           |            |            |             |                      |                 |          |                |               |            |              |             |           |  |
|            | Purpose of Disbursement                                                                                                                    |                                                      |            |            |             |                      |                 |          |                |               |            |              |             |           |  |
|            | Filing fee                                                                                                                                 |                                                      | <u> </u>   | 0          |             |                      | Amoun           | t of     | Each           | Dis           | sburser    | nent         | t this      | Period    |  |
|            |                                                                                                                                            |                                                      | Cate<br>Ty | ego<br>ype |             |                      |                 | <u></u>  | <u></u>        |               | <u></u>    | ľ            | <u>ַ</u> (( | 00        |  |
|            | Office Sought: House Disbursen                                                                                                             | nent For:<br>Primary 🦳 General                       |            |            |             |                      |                 |          |                |               |            |              |             |           |  |
|            | State: District:                                                                                                                           | Other (specify)                                      |            |            |             |                      |                 |          |                |               |            |              |             |           |  |
| -          | Full Name (Last, First, Middle Initial)                                                                                                    |                                                      |            |            |             |                      |                 |          |                |               |            |              |             |           |  |
| В.         |                                                                                                                                            |                                                      |            |            |             | Date of Disbursement |                 |          |                |               |            |              |             |           |  |
|            | Mailing Address                                                                                                                            |                                                      |            |            |             |                      |                 |          |                |               |            |              |             |           |  |
|            | City S                                                                                                                                     | State Zip Code                                       |            |            |             |                      |                 |          |                |               |            |              |             |           |  |
|            | Purpose of Disbursement                                                                                                                    |                                                      |            |            | ٦           |                      | Amoun           | t of     | Each           | Dis           | sburser    | nent         | t this      | Period    |  |
|            | Candidate Name                                                                                                                             |                                                      | Cate       | go<br>go   |             |                      |                 | <br>     |                | ;<br>;        | ······     | <del>ນ</del> |             |           |  |
|            | Office Sought: Honse Disbursen                                                                                                             |                                                      |            | /          |             | Ľ                    |                 |          | -1             |               |            |              |             |           |  |
|            |                                                                                                                                            | Primary General<br>Other (specify) v                 |            |            |             |                      |                 |          |                |               |            |              |             |           |  |
|            | State: District:                                                                                                                           |                                                      |            |            |             |                      |                 |          |                |               |            |              |             |           |  |
| с.         | Full Name (Last, First, Middle Initial)                                                                                                    |                                                      |            |            |             |                      | Date o          | fDi      | shuree         | me            | ent        |              |             |           |  |
| υ.         |                                                                                                                                            |                                                      |            |            |             |                      | rate u          |          | sparse<br>ערמו |               |            | ŪΫ           | -1-9-1      |           |  |
|            | Mailing Address                                                                                                                            |                                                      |            |            |             |                      | L               |          |                |               |            | <u>.</u>     | <u> </u>    |           |  |
|            | City                                                                                                                                       | State Zip Code                                       |            |            |             |                      |                 |          |                |               |            |              | _           |           |  |
|            | Purpose of Disbursement                                                                                                                    |                                                      |            |            | 1           |                      |                 |          |                |               |            |              |             |           |  |
|            | Candidate Name Category/                                                                                                                   |                                                      |            | ry/        |             | Amoun                | t of            | Each     |                | sbursei<br>vv | nen        |              | Period      |           |  |
|            | Office Sought: House Disbursen                                                                                                             | nent For:                                            |            | / •••      |             |                      | <u> </u>        | <u> </u> | <u>_1</u>      | يديد ا        | <u>r</u> r |              |             | المستحسبا |  |
|            |                                                                                                                                            | Primary General<br>Other (specify) ▼                 |            |            |             |                      |                 |          |                |               |            |              |             |           |  |
| _          | State: District:                                                                                                                           |                                                      |            |            |             |                      |                 |          |                |               |            |              |             |           |  |
| s          | UBTOTAL of Disbursements This Page (optional)                                                                                              |                                                      |            |            |             |                      |                 |          |                | <del>،</del>  | vv         | Ĵ            | 50          | ٥٥        |  |
| $\vdash$   | OTAL This Period (last page this line number only)                                                                                         |                                                      |            |            |             |                      |                 |          |                |               | ~^<br>^    | ľζ           | )_()_       | 00        |  |