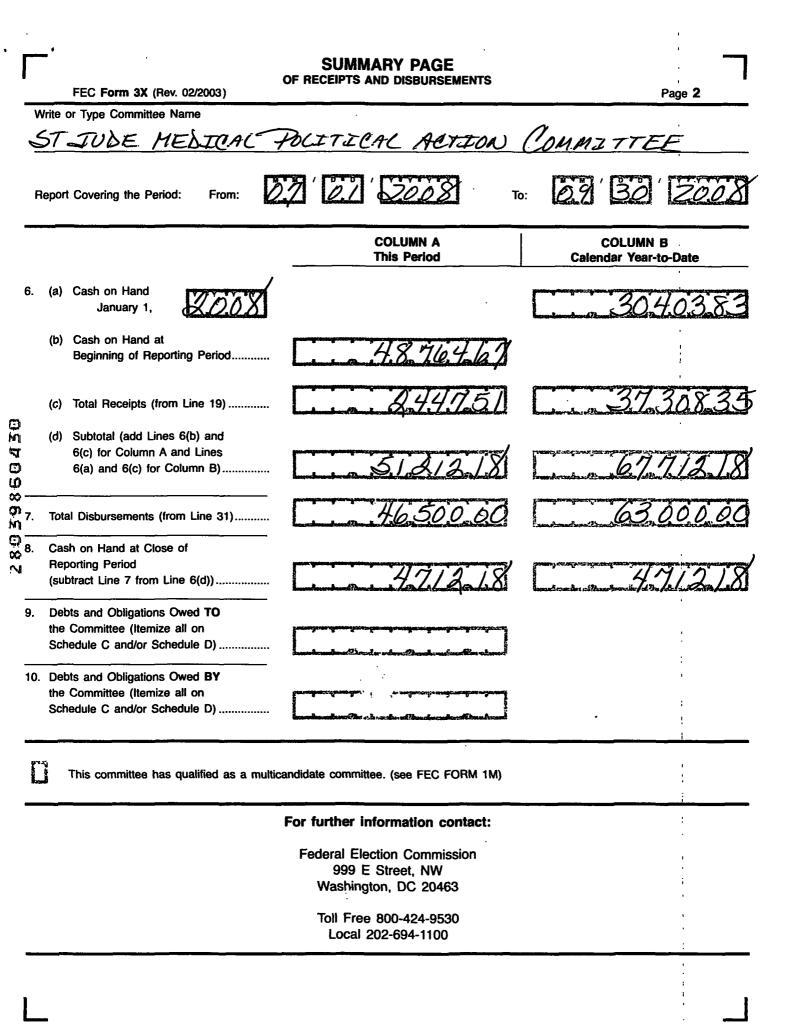

۳.

FE6AN026

|                               | FEC Form 3X (Rev. 06/2004)                                                                                                                                                           | ETAILED SUMMARY PAGE<br>of Receipts | Page 3                                    |
|-------------------------------|--------------------------------------------------------------------------------------------------------------------------------------------------------------------------------------|-------------------------------------|-------------------------------------------|
| W                             | rite or Type Committee Name                                                                                                                                                          | DAL                                 | A martine                                 |
| 1                             | ST. JUDE MEDICAL                                                                                                                                                                     | YOLFILCHL ACTION                    | U COMMITTEE                               |
| R                             | eport Covering the Period: From:                                                                                                                                                     | Zed 2008 TO                         | Stinderind Millithingord Witnestennelling |
|                               | I. Receipts                                                                                                                                                                          | COLUMN A<br>Total This Period       | COLUMN B<br>Calendar Year-to-Date         |
| <b>TSTD98670871</b> 3.<br>16. | <ul> <li>Contributions (other than loans) From: <ul> <li>(a) Individuals/Persons Other</li> <li>Than Political Committees</li> <li>(i) Itemized (use Schedule A)</li></ul></li></ul> |                                     |                                           |
| 19.                           | Total Receipts (add Lines 11(d),<br>12, 13, 14, 15, 16, 17, and 18(c))▶                                                                                                              | 24.4.7.51                           | 3551335                                   |
| 20.                           | Total Federal Receipts<br>(subtract Line 18(c) from Line 19)▶                                                                                                                        |                                     |                                           |