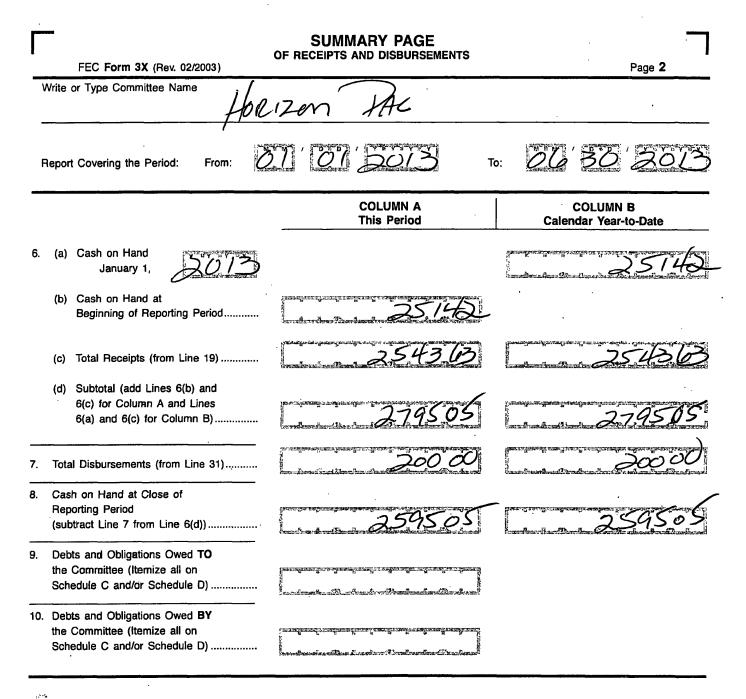

|                                                                                  |                                      |  |  |  |
| NOTE: Submission of false, erroneous, or incomplete information may subject the person signing this Report to the penalties of 2 U.S.C. §437g.             |                                                                                  |                                      |  |  |  |
| Office<br>Use<br>Only                                                                                                                                      |                                                                                  | FEC FORM 3X<br>Rev. 12/2004          |  |  |  |

FE6AN026



This committee has qualified as a multicandidate committee. (see FEC FORM 1M)

#### For further information contact:

Federal Election Commission 999 E Street, NW Washington, DC 20463

Toll Free 800-424-9530 Local 202-694-1100

FE6AN026

| FEC Form 3X (Rev. 06/2004)                                                                                                                                                      | DETAILED SUMMARY PAGE<br>of Receipts                                                                                                                                                                                                                                                                                                                                        | Page 3