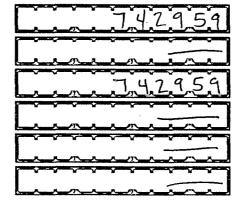

#### For further information contact:

Federal Election Commission 999 E Street, NW Washington, DC 20463

> Toll Free 800-424-9530 Local 202-694-1100

FE6AN026

| Г <sup>.</sup> г                                                                                                                                                                                | DETAILED SUMMARY PAGE         | 7                                 |
|-------------------------------------------------------------------------------------------------------------------------------------------------------------------------------------------------|-------------------------------|-----------------------------------|
| FEC Form 3X (Rev. 06/2004)                                                                                                                                                                      | of Receipts                   | Page 3                            |
| Write or Type Committee Name                                                                                                                                                                    |                               |                                   |
| NEBRASKA CREDIT UNION LO                                                                                                                                                                        | AGUE BLITICAL ACTUON COM      | MITICE                            |
| Report Covering the Period: From:                                                                                                                                                               | 1 01 2015 TO                  | 0.6 3.0 2015                      |
| I. Receipts                                                                                                                                                                                     | COLUMN A<br>Total This Period | COLUMN B<br>Calendar Year-to-Date |
| <ol> <li>Contributions (other than loans) From:         <ul> <li>(a) Individuals/Persons Other</li> <li>Than Political Committees</li> <li>(i) Itemized (use Schedule A)</li> </ul> </li> </ol> | j_8.8.5.00                    | 28.85.00                          |
| (ii) Unitemized                                                                                                                                                                                 | 454459                        | 4,5,4,4,5,9                       |
| (iii) TOTAL (add<br>Lines 11(a)(i) and (ii)▶                                                                                                                                                    | 7.4.2.9.5.9                   | 7.4.2.9.5.9                       |
| <ul> <li>(b) Political Party Committees</li> <li>(c) Other Political Committees (such as PACs)</li> </ul>                                                                                       |                               |                                   |
| (d) Total Contributions (add Lines<br>11(a)(iii), (b), and (c)) (Carry                                                                                                                          | 741959                        | 742959                            |
| Totals to Line 33, page 5)▶<br>12. Transfers From Affiliated/Other<br>Party Committees                                                                                                          |                               |                                   |
| 13. All Loans Received                                                                                                                                                                          |                               |                                   |
| <ol> <li>Loan Repayments Received</li> <li>Offsets To Operating Expenditures<br/>(Refunds, Rebates, etc.)</li> </ol>                                                                            |                               |                                   |
| <ul><li>(Carry Totals to Line 37, page 5)</li><li>16. Refunds of Contributions Made<br/>to Federal Candidates and Other</li></ul>                                                               | - manne                       |                                   |
| Political Committees                                                                                                                                                                            |                               |                                   |
| (Dividends, Interest, etc.)<br>18. Transfers from Non-Federal and Levin Funds                                                                                                                   | s                             | 3.72                              |
| (a) Non-Federal Account<br>(from Schedule H3)                                                                                                                                                   |                               |                                   |
| (b) Levin Funds (from Schedule H5)                                                                                                                                                              |                               |                                   |
| (c) Total Transfers (add 18(a) and 18(b))                                                                                                                                                       |                               |                                   |
| 19. Total Receipts (add Lines 11(d),<br>12, 13, 14, 15, 16, 17, and 18(c))►                                                                                                                     | 7,433,31                      | 7,433,31                          |
| 20. Total Federal Receipts<br>(subtract Line 18(c) from Line 19)►                                                                                                                               | 7,43,3,31                     | 7, 4, 3, 3, 3, 1                  |