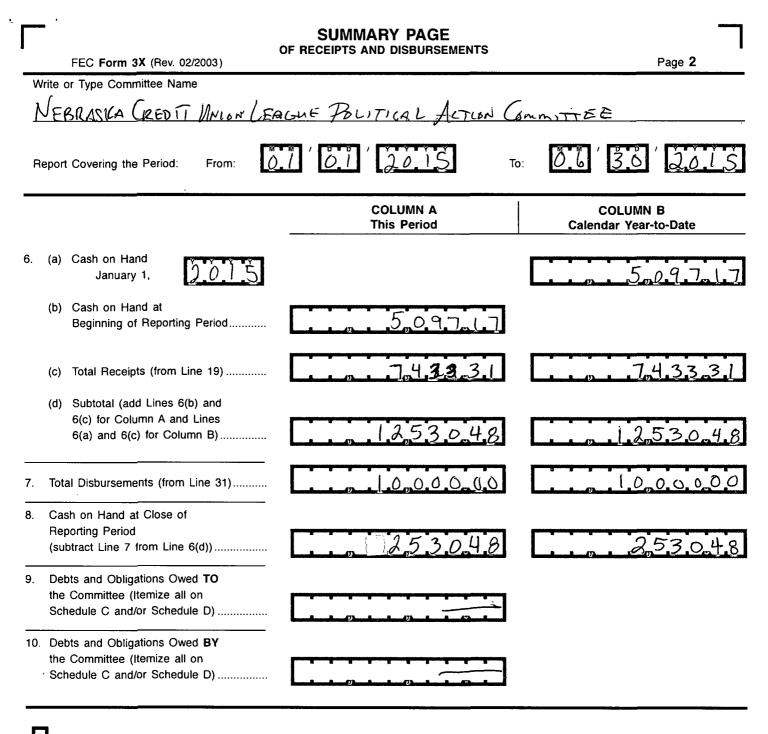

#### For further information contact:

Federal Election Commission 999 E Street, NW Washington, DC 20463

> Toll Free 800-424-9530 Local 202-694-1100

FE6AN026

| Г <sup>.</sup> г                                                                                                                                                                                | DETAILED SUMMARY PAGE         | 7                                 |
|-------------------------------------------------------------------------------------------------------------------------------------------------------------------------------------------------|-------------------------------|-----------------------------------|
| FEC Form 3X (Rev. 06/2004)                                                                                                                                                                      | of Receipts                   | Page 3                            |
| Write or Type Committee Name                                                                                                                                                                    |                               |                                   |
| NEBRASKA CREDIT UNION LO                                                                                                                                                                        | AGUE BLITICAL ACTUON COM      | MITICE                            |
| Report Covering the Period: From:                                                                                                                                                               | 1 01 2015 TO                  | 0.6 3.0 2015                      |
| I. Receipts                                                                                                                                                                                     | COLUMN A<br>Total This Period | COLUMN B<br>Calendar Year-to-Date |
| <ol> <li>Contributions (other than loans) From:         <ul> <li>(a) Individuals/Persons Other</li> <li>Than Political Committees</li> <li>(i) Itemized (use Schedule A)</li> </ul> </li> </ol> | j_8.8.5.00                    | 28.85.00                          |
| (ii) Unitemized                                                                                                                                                                                 | 454459                        | 4,5,4,4,5,9                       |
| (iii) TOTAL (add<br>Lines 11(a)(i) and (ii)▶                                                                                                                                                    | 7.4.2.9.5.9                   | 7.4.2.9.5.9                       |
| <ul> <li>(b) Political Party Committees</li> <li>(c) Other Political Committees (such as PACs)</li> </ul>                                                                                       |                               |                                   |
| (d) Total Contributions (add Lines<br>11(a)(iii), (b), and (c)) (Carry                                                                                                                          | 741959                        | 742959                            |
| Totals to Line 33, page 5)▶<br>12. Transfers From Affiliated/Other<br>Party Committees                                                                                                          |                               |                                   |
| 13. All Loans Received                                                                                                                                                                          |                               |                                   |
| <ol> <li>Loan Repayments Received</li> <li>Offsets To Operating Expenditures<br/>(Refunds, Rebates, etc.)</li> </ol>                                                                            |                               |                                   |
| <ul><li>(Carry Totals to Line 37, page 5)</li><li>16. Refunds of Contributions Made<br/>to Federal Candidates and Other</li></ul>                                                               | - manne                       |                                   |
| Political Committees                                                                                                                                                                            |                               |                                   |
| (Dividends, Interest, etc.)<br>18. Transfers from Non-Federal and Levin Funds                                                                                                                   | s                             | 3.72                              |
| (a) Non-Federal Account<br>(from Schedule H3)                                                                                                                                                   |                               |                                   |
| (b) Levin Funds (from Schedule H5)                                                                                                                                                              |                               |                                   |
| (c) Total Transfers (add 18(a) and 18(b))                                                                                                                                                       |                               |                                   |
| 19. Total Receipts (add Lines 11(d),<br>12, 13, 14, 15, 16, 17, and 18(c))►                                                                                                                     | 7,433,31                      | 7,433,31                          |
| 20. Total Federal Receipts<br>(subtract Line 18(c) from Line 19)►                                                                                                                               | 7,43,3,31                     | 7, 4, 3, 3, 3, 1                  |