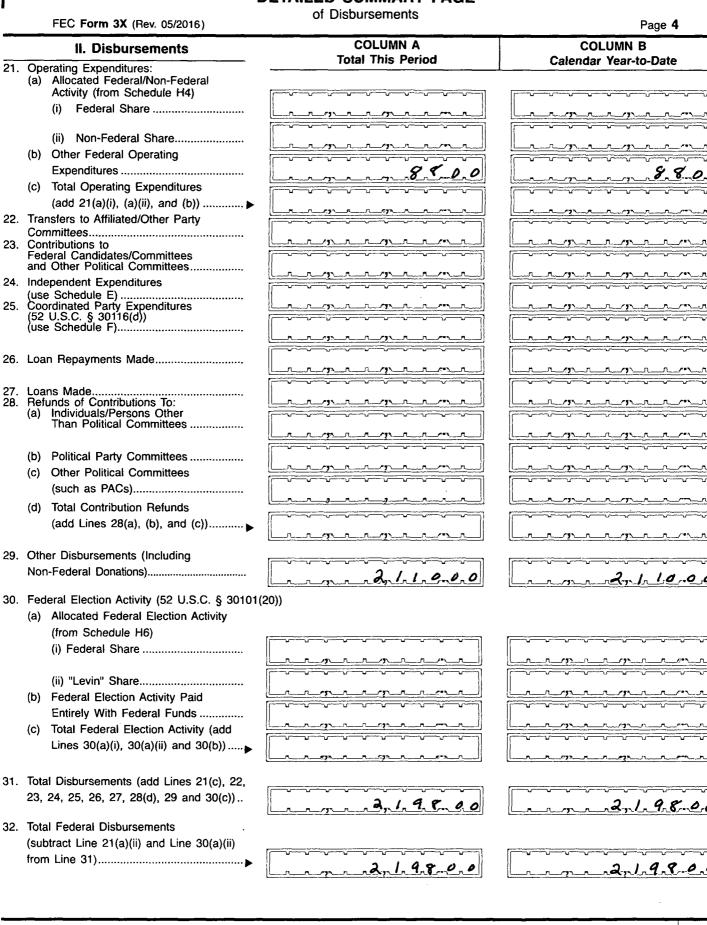

#### DETAILED SUMMARY PAGE of Disbursements

COLUMN A

**Total This Period** 

FEC Form 3X (Rev. 05/2016)

#### III. Net Contributions/ Operating Expenditures

- (from Line 28(d)) .....35. Net Contributions (other than loans) (subtract Line 34 from Line 33) .....
- 36. Total Federal Operating Expenditures (add Line 21(a)(i) and Line 21(b)) .......▶
- 37. Offsets to Operating Expenditures (from Line 15, page 3).....