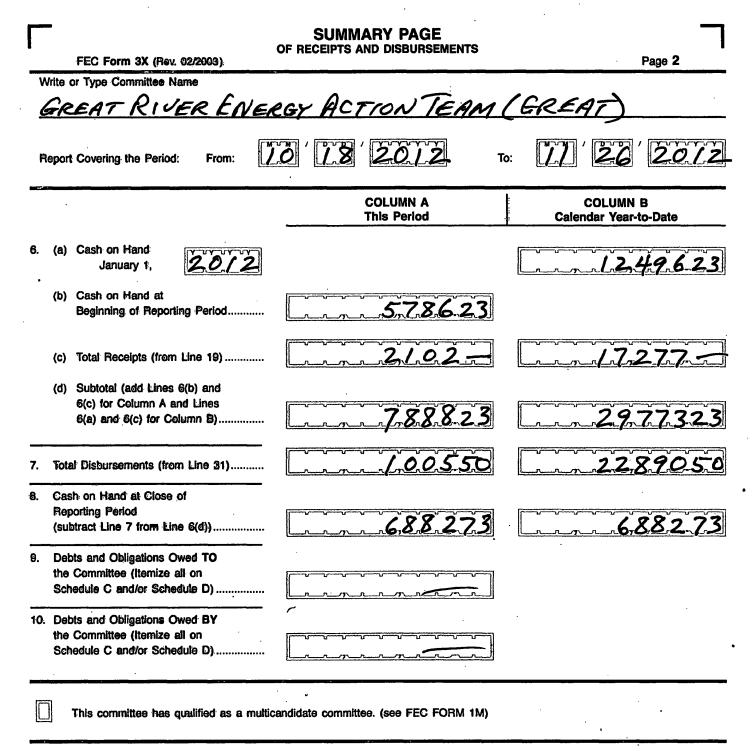

## of **Disbursements** Page 4 FEC Form 3X (Rev. 02/2003) COLUMN A COLUMN B **II. Disbursements Total This Period** Calendar Year-to-Date 21. Operating Expenditures: (a) Allocated Federal/Non-Federal Activity (from Schedule H4) Føderal Share ..... (i) (ii) Non-Federal Share..... (b) Other Federal Operating <u>5.5</u><u>C</u> 6050 Expenditures ..... (c) Total Operating Expenditures (add 21(a)(i), (a)(ii), and (b)) ..... > 6050 5.50 22. Transfers to Atliliated/Other Party Committees..... Contributions to Federal Candidates/Committees and Other Political Committees..... 23. 500 24. Independent Expenditures (use Schedule E).... Coordinated Party Expenditures (2 U.S.C. §441a(d)) (use Schedule F)..... 25. 26. Loan Repayments Made..... (b) Political Party Committees ..... (c) Other Political Committees (such as PACs)..... (d) Total Contribution Refunds (add Lines 28(a), (b), and (c))...... ▶ 29. Other Disbursements ..... 0,0,0 3.3 30. Federal Election Activity (2 U.S.C. §431(20)) (a) Allocated Federal Election Activity (from Schedule H6) (i) Federal Share ..... (ii) "Levin" Share..... (b) Federa Election Activity Paid Entirely With Federal Funds ..... (c) Total Federal Election Activity (add ... Lines 30(a)(i), 30(a)(ii) and 30(b)) .... > 31. Total Disbursements (add Lines 21(c), 22, 23, 24, 25, 26, 27, 28(d), 29 and 30(c)) .. 1,0,0,5,5 2289050 32. Total Federal Disbursements (subtract Line 21(a)(ii) and Line 30(a)(ii) 1.0.0550 77 89050 from Line 31)......