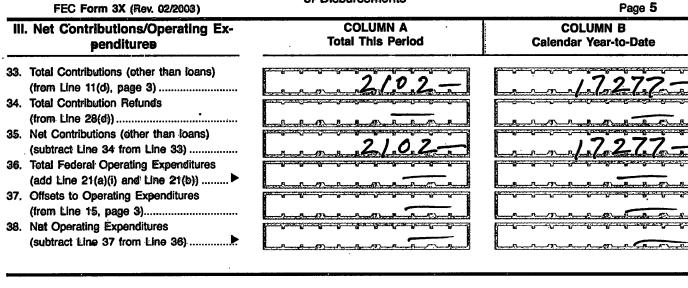

## For further information contact:

Federal Election Commission 999 E Street, NW Washington, DC 20463

> Toll Free 800-424-9530 Local 202-694-1100

FE6AN026

(0) ~\

20309804

| Γ                                      | D<br>FEC Form 3X (Rev. 08/2004)                                                                                                                                                                     | Page 3                        |                                                |  |  |  |  |
|----------------------------------------|-----------------------------------------------------------------------------------------------------------------------------------------------------------------------------------------------------|-------------------------------|------------------------------------------------|--|--|--|--|
| Write                                  | or Type Committee Name                                                                                                                                                                              |                               | · · · · · · · · · · · · · · · · · · ·          |  |  |  |  |
| GREAT RIVER ENERGY ACTION TEAM (GREAT) |                                                                                                                                                                                                     |                               |                                                |  |  |  |  |
|                                        | ort Covering the Period: From:                                                                                                                                                                      |                               | MANNI , LOADI , LAANA                          |  |  |  |  |
|                                        | I. Receipts                                                                                                                                                                                         | COLUMN A<br>Total This Period | COLUMN B<br>Calendar Year-to-Date              |  |  |  |  |
| (b)<br>(c)<br>(d)<br>12. Tru           | <ul> <li>Than Political Committees</li> <li>(i) Itemized (use Schadule A)</li> <li>(ii) Unitemized</li> <li>(iii) TOTAL (add Lines 11(a)(i) and (ii)</li> <li>Political Party Committees</li> </ul> | <u> </u>                      | <u>414950</u><br><u>414950</u><br><u>17277</u> |  |  |  |  |
|                                        | Loans Received                                                                                                                                                                                      |                               |                                                |  |  |  |  |
| 15. Of<br>(R<br>(C                     | oan Repayments Received<br>Ifsets To Operating Expenditures<br>lefunds, Rebates, etc.)<br>arry Totals to Line 37, page 5)<br>efunds of Centributions Made                                           |                               |                                                |  |  |  |  |
| Pc<br>17. Ot<br>(D<br>18. Tr           | Federal Gandidates and Other<br>blitical Committees<br>ther Federal Receipts<br>ividends, Interest, etc.)<br>ansfers from Non-Federal and Levin Funds                                               |                               |                                                |  |  |  |  |
| •                                      | ) Non-Federal Account<br>(from Schedule H3)<br>) Levin Funds (from Schedule H5)                                                                                                                     |                               |                                                |  |  |  |  |
|                                        | ) Total Transfers (add 18(a) and 18(b))                                                                                                                                                             |                               |                                                |  |  |  |  |
| 12<br>20. To                           | tal Receipts (add Lines 11(d),<br>2, 13, 14, 15, 16, 17, and 18(c)}                                                                                                                                 | 21.0.2-                       | <u></u>                                        |  |  |  |  |
|                                        |                                                                                                                                                                                                     |                               |                                                |  |  |  |  |