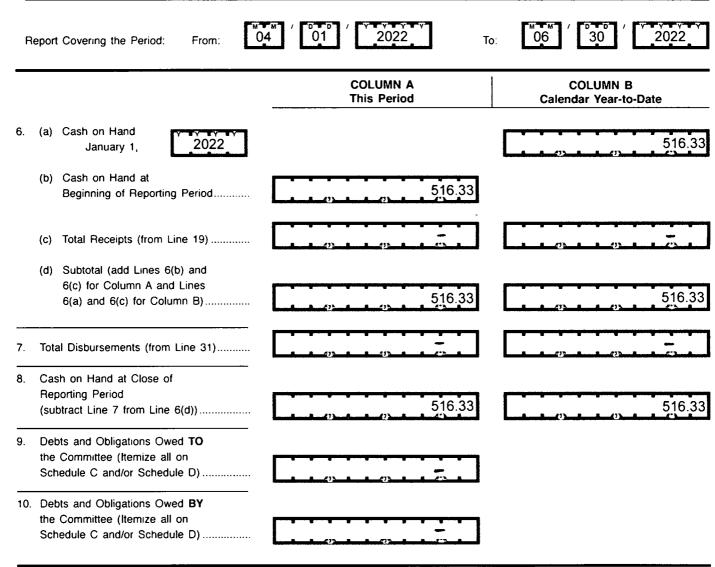

#### SUMMARY PAGE OF RECEIPTS AND DISBURSEMENTS

FEC Form 3X (Rev. 05/2016)

Write or Type Committee Name

Alice Manufacturing Company Political Action Committee

This committee has qualified as a multicandidate committee. (see FEC FORM 1M)

### For further information contact:

Federal Election Commission 1050 First Street, N.E. Washington, DC 20463

Toll Free 800-424-9530 Local 202-694-1100

V

Page 2

| FEC Form 3X (Rev. 05/2016)                                                                                                                                                               | DETAILED SUMMARY PAGE<br>of Receipts | Page 3                            |
|------------------------------------------------------------------------------------------------------------------------------------------------------------------------------------------|--------------------------------------|-----------------------------------|
| Write or Type Committee Name                                                                                                                                                             |                                      |                                   |
| Alice Manufacturing Company Political Action Committee                                                                                                                                   | 3                                    |                                   |
| Report Covering the Period: From:                                                                                                                                                        | 04 01 2022 To                        | b 06 2022                         |
| I. Receipts                                                                                                                                                                              | COLUMN A<br>Total This Period        | COLUMN B<br>Calendar Year-to-Date |
| <ul> <li>11. Contributions (other than loans) From: <ul> <li>(a) Individuals/Persons Other</li> <li>Than Political Committees</li> <li>(i) Itemized (use Schedule A)</li></ul></li></ul> |                                      |                                   |
| 19. Total Receipts (add Lines 11(d),<br>12, 13, 14, 15, 16, 17, and 18(c))▶                                                                                                              |                                      |                                   |
| 20. Total Federal Receipts<br>(subtract Line 18(c) from Line 19)▶                                                                                                                        |                                      |                                   |