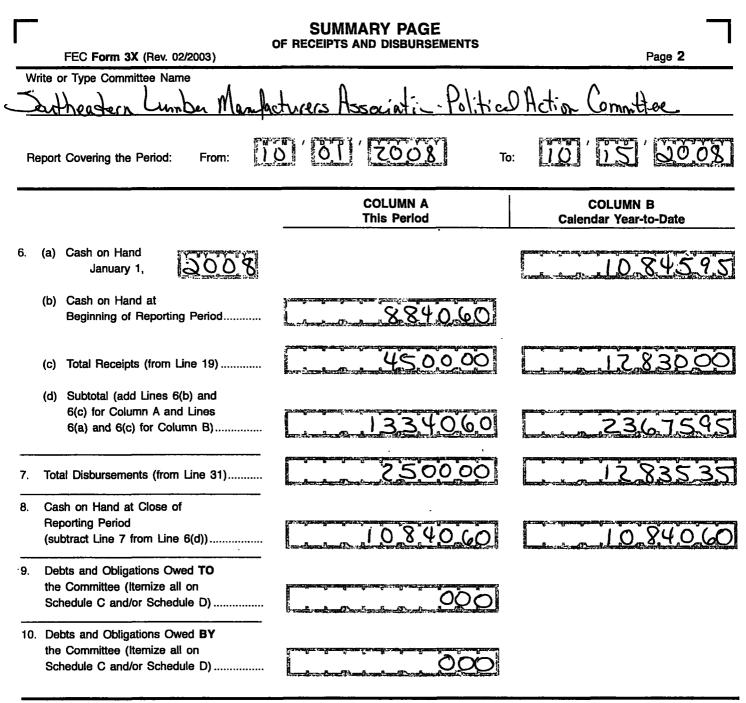

| •                                                |                                                                           |                                           |                   |                            |                      | IZU          | ang Pri                                                                | e. çen              | eral                                                                                                |
|--------------------------------------------------|---------------------------------------------------------------------------|-------------------------------------------|-------------------|----------------------------|----------------------|--------------|------------------------------------------------------------------------|---------------------|-----------------------------------------------------------------------------------------------------|
| FEC<br>FORM 3X                                   | AND                                                                       | ORT OF<br>DISBU                           | RSEM              | IENT                       | S F                  | FTD -3       | CELITER                                                                |                     | -1                                                                                                  |
| 1. NAME OF<br>COMMITTEE (in 1                    | TYPE OR I<br>full)                                                        | PRINT V                                   |                   | nple: If typ<br>the lines. | ing, type            | 12FĒ4        | M5                                                                     |                     |                                                                                                     |
| SOUTHEAD                                         | SITIEIRINI                                                                | L'IMIBIER                                 | MIAN              | VIFA                       | CITIUR E             | 5 RISI       | ASSION                                                                 | 5,1 <b>,A</b> ,1    | LON                                                                                                 |
| PIULITICA                                        | LI AGTI                                                                   | ON CO                                     | MMIT              | ILEE                       |                      |              |                                                                        |                     |                                                                                                     |
| ADDRESS (number and                              |                                                                           | GREE                                      | NCAS              | TLE                        | ROAD                 | <u>ک</u> ر ا | <u> </u>                                                               | <u> </u>            |                                                                                                     |
| Check if diffe<br>than previous<br>reported. (AC | slv _                                                                     |                                           |                   | <u></u>                    | <u> </u>             | GÅ           | <u></u><br>Вог                                                         | 901-1               |                                                                                                     |
|                                                  | ATION NUMBER V                                                            |                                           |                   | <u></u>                    |                      |              |                                                                        |                     |                                                                                                     |
| <sup>5</sup> 04                                  | 28678                                                                     | <u> </u>                                  | IS THIS<br>REPORT | X                          | NEW<br>(N) <b>OR</b> |              | AMENDED<br>(A)                                                         |                     |                                                                                                     |
| July 15<br>Quarterly<br>October<br>Quarterly     | Ports: , Rep<br>7 Report (Q1) (c)<br>7 Report (Q2)<br>15<br>7 Report (Q3) | oort Son:                                 | tionaid<br>Party  | Primary (12<br>Convention  | -                    |              | Aug 20 (M8)<br>Sep 20 (M9)<br>Oct 20 (M10)<br>eral (12G)<br>cial (12S) |                     | lov 20 (M11)<br>ion-Election<br>ear Only)<br>Non-Election<br>ear Only)<br>an 31 (YE)<br>unoff (12R) |
| July 31 I<br>Report (I<br>Year On                | d Report (YE)<br>Mid-Year (d)<br>Non-election                             | 30-Day<br>POST-Electior<br>Report for the | · 6               | General (30                | 0G) [                | Run          |                                                                        | State of            | special (30S)                                                                                       |
| 5. Covering Period                               | 1016                                                                      | anab <b>h. hitarat</b>                    | <u> </u>          | through                    | lb.mmr.tern          |              | 51 20                                                                  | 08                  |                                                                                                     |
| I certify that I have ex<br>Type or Print Name o |                                                                           | •                                         | of my know        | vledge and                 | belief it is t       | rue, correc  | t and comple                                                           | te.                 |                                                                                                     |
| Signature of Treasure                            | , Dill                                                                    | nih B.                                    | bid               | 7                          |                      | Date         | 011 / 3                                                                | <u>रू</u> । (2      | ୖ୰ୖୄ୰ୣ                                                                                              |
| NOTE: Submission of 1<br>Office                  | alse, erroneous, or in                                                    | complete informa                          | ation may su      | pject the p                | erson signing        |              |                                                                        | FORN                |                                                                                                     |
| Use                                              |                                                                           |                                           |                   |                            |                      |              |                                                                        | FURI<br>Rev. 02/200 |                                                                                                     |