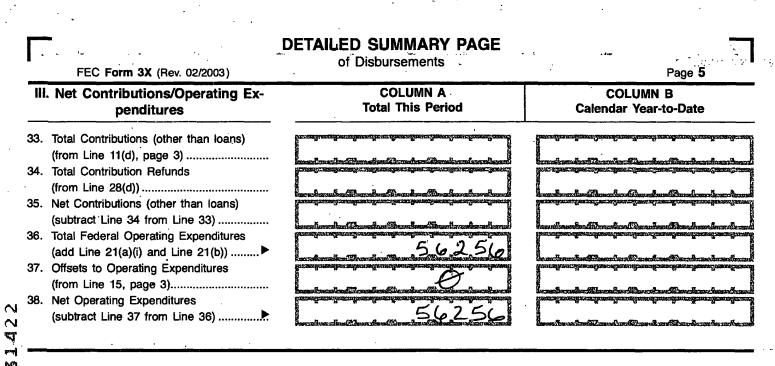

|  |  |  |  |  |

FE6AN026

12030931421



. . .

FE6AN026

|                  | SCHEDULE A (FEC Form 3X)                                                                               |                                                                                                                      | FOR LINE NUMBER: PAGE OF                                                                                      |                             |
|------------------|--------------------------------------------------------------------------------------------------------|----------------------------------------------------------------------------------------------------------------------|---------------------------------------------------------------------------------------------------------------|-----------------------------|
| ·