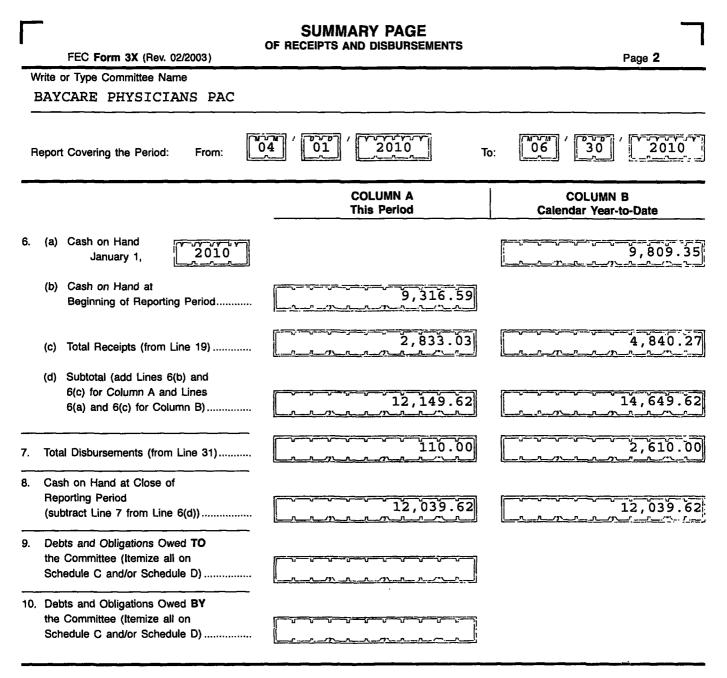

|
| NOTE: Submission of fa                                                                      | alse, erroneous, or incom        | plete information may su                                    | bject the person signing            | this Report to the penalti                         | es of 2 U.S.C. §437g.                                                                      |
| LUSE<br>Only<br>FE6AN026                                                                    |                                  |                                                             |                                     |                                                    | Rev. 12/2004                                                                               |

.

.



в 1

00303704

p-mit

This committee has qualified as a multicandidate committee. (see FEC FORM 1M)

#### For further information contact:

Federal Election Commission 999 E Street, NW Washington, DC 20463

Toll Free 800-424-9530 Local 202-694-1100

FE6AN026

### **DETAILED SUMMARY PAGE**

of Receipts

FEC Form 3X (Rev. 06/2004)

Page 3

I

| BAYCARE PHYSICIANS PAC                                   |                                                                                                                        |