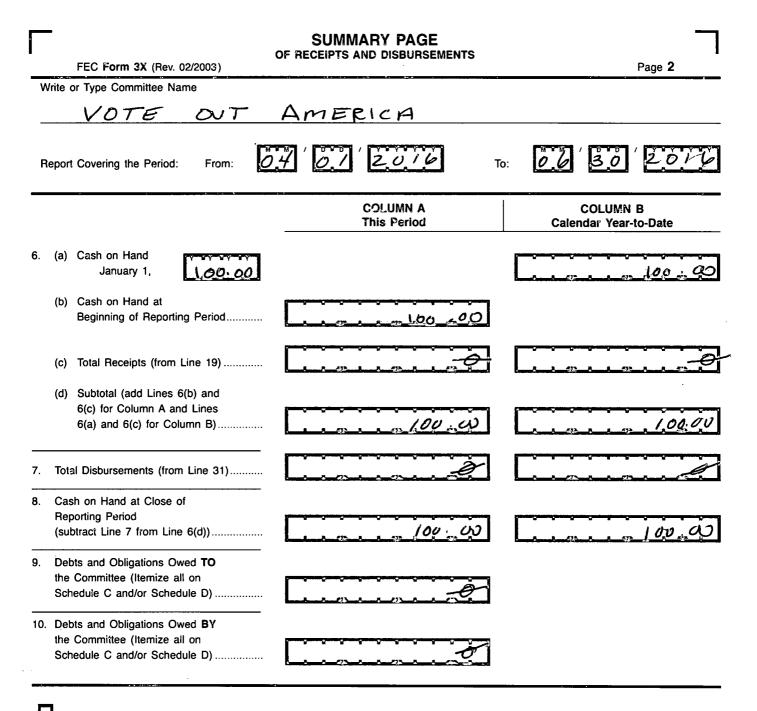

|
| man an an                                                                                              | 4                                                                                                                                                                                                                               |                                             |                                 | ·                                                                                             |                                                                                                                                                                     |

.

}

ļ

ł



This committee has qualified as a multicandidate committee. (see FEC FORM 1M)

## For further information contact:

Federal Election Commission 999 E Street, NW Washington, DC 20463

> Toll Free 800-424-9530 Local 202-694-1100

ԱՈՈՈՒՈՒՈՍԳԵԳԵԳԵԳԵԳԵԳԵԳԵԳԵԳԵԳԵԳԵԳԵԳԵԳԵԳԵԳԵԳԵ , F ELECTION COMMISSION 20463 N.W. © TROOTOO INO INO IOTIONICAN IL 601 STREET D. C 28 SEP '16 T Z Md WAShing TO N 109402 W. FEDERAL 666

| Federal Election Commission<br>ENVELOPE REPLACEMENT PAGE FOR INCOMING DOCUMENTS<br>The FEC added this page to the end of this filing to indicate how it was received. |                                                              |  |  |  |  |
|-----------------------------------------------------------------------------------------------------------------------------------------------