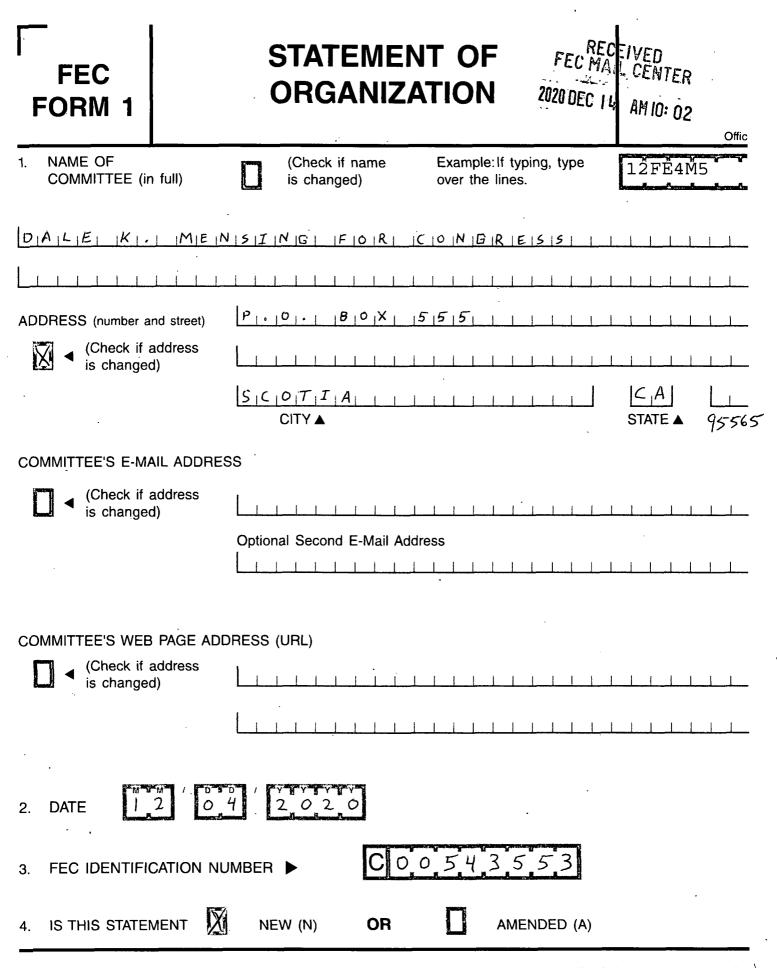

## 2020 DEC 14 AM 10: 02

Federal Election Commission 1050 First Street, NE Washington, DC 20463

Dear Sir, Madam or Miss,

My campaign committee address has changed from P.O. Box 1447 Redway CA 95560 to P.O. Box 555 Scotia, CA 95565. Enclosed, please find two forms indicating the same. I checked the box that indicates "New" because it is a new change. I did not check "Amended" because it is not a correction. but it is a change.

Yours truly,

Dale K. Mensing

Dale K. Mensing for Congress P.O. Box 555 Scotia, CA 95565

I certify that I have examined this Statement and to the best of my knowledge and belief it is true, correct and c

I certify that I have examined this Statement and to the best of my knowledge and belief it is true, correct and c