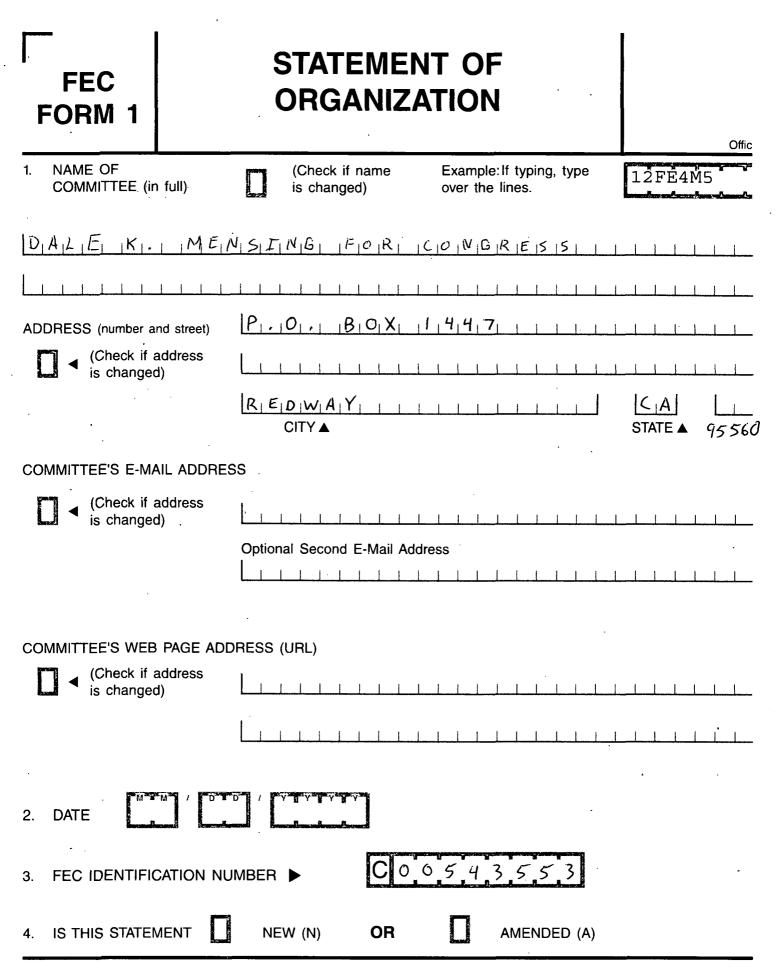

## 2020 DEC 14 AM 10: 02

Federal Election Commission 1050 First Street, NE Washington, DC 20463

Dear Sir, Madam or Miss,

My campaign committee address has changed from P.O. Box 1447 Redway CA 95560 to P.O. Box 555 Scotia, CA 95565. Enclosed, please find two forms indicating the same. I checked the box that indicates "New" because it is a new change. I did not check "Amended" because it is not a correction. but it is a change.

Yours truly,

Dale K. Mensing

Dale K. Mensing for Congress P.O. Box 555 Scotia, CA 95565

I certify that I have examined this Statement and to the best of my knowledge and belief it is true, correct and c

I certify that I have examined this Statement and to the best of my knowledge and belief it is true, correct and c