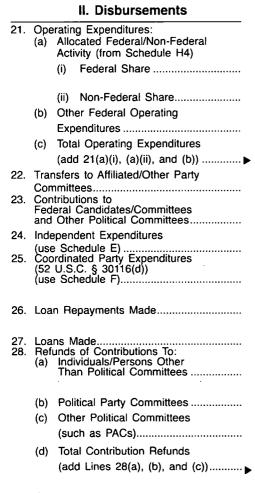

## DETAILED SUMMARY PAGE

of Disbursements

COLUMN A

FEC Form 3X (Rev. 05/2016)

OOO

COLUMN B Calendar Year-to-Date

- 29. Other Disbursements (Including Non-Federal Donations).....
- 30. Federal Election Activity (52 U.S.C. § 30101(20))
  - (a) Allocated Federal Election Activity (from Schedule H6) (i) Federal Share .....
  - (ii) "Levin" Share..... (b) Federal Election Activity Paid Entirely With Federal Funds .....
  - (c) Total Federal Election Activity (add Lines 30(a)(i), 30(a)(ii) and 30(b)) .....
- 31. Total Disbursements (add Lines 21(c), 22, 23, 24, 25, 26, 27, 28(d), 29 and 30(c)) ..
- 32. Total Federal Disbursements (subtract Line 21(a)(ii) and Line 30(a)(ii) from Line 31).....

# DETAILED SUMMARY PAGE

of Disbursements

COLUMN A

# Operating Expenditures

- 33. Total Contributions (other than loans) (from Line 11(d), page 3) .....
- (add Line 21(a)(i) and Line 21(b)) ......▶ 37. Offsets to Operating Expenditures

COLUMN B

Calendar Year-to-Date