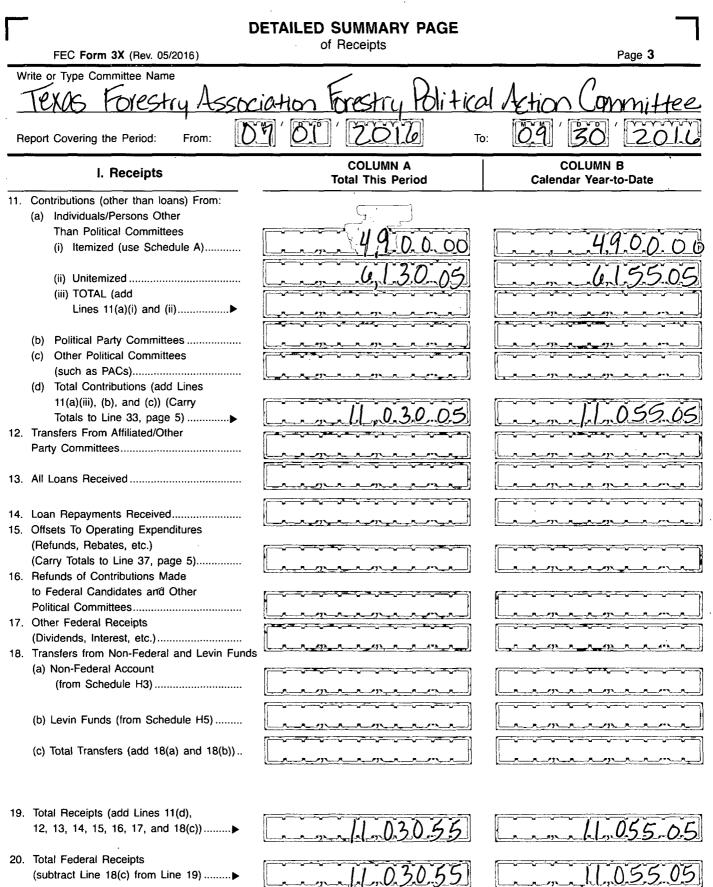

: ! , <sup>j4</sup> . . . .

I.

I.

I

|     | FEC Form 3X (Rev. 05/2016)<br>/rite or Type Committee Name<br>PNAS FORESTRY ASSOCIATI                                          | SUMMARY PAGE<br>OF RECEIPTS AND DISBURSEMENTS | Page 2                            |
|-----|--------------------------------------------------------------------------------------------------------------------------------|-----------------------------------------------|-----------------------------------|
| R   | eport Covering the Period: From:                                                                                               | 7 101 2016                                    | · 09 30 2012                      |
|     |                                                                                                                                | COLUMN A<br>This Period                       | COLUMN B<br>Calendar Year-to-Date |
| 6.  | (a) Cash on Hand<br>January 1, 2016                                                                                            |                                               | 11.451.60                         |
|     | (b) Cash on Hand at<br>Beginning of Reporting Period                                                                           | 1,45.6.66                                     |                                   |
|     | (c) Total Receipts (from Line 19)                                                                                              | 11,030.05'                                    | 11_0.5.5.05                       |
|     | <ul> <li>(d) Subtotal (add Lines 6(b) and</li> <li>6(c) for Column A and Lines</li> <li>6(a) and 6(c) for Column B)</li> </ul> |                                               |                                   |
| 7.  | Total Disbursements (from Line 31)                                                                                             | 9,490.00                                      | 19.51000                          |
| 8.  | Cash on Hand at Close of<br>Reporting Period<br>(subtract Line 7 from Line 6(d))                                               | 29.9.6.71                                     | 29967                             |
| 9.  | Debts and Obligations Owed <b>TO</b><br>the Committee (Itemize all on<br>Schedule C and/or Schedule D)                         |                                               |                                   |
| 10. | Debts and Obligations Owed <b>BY</b><br>the Committee (Itemize all on<br>Schedule C and/or Schedule D)                         | 000                                           | ·                                 |