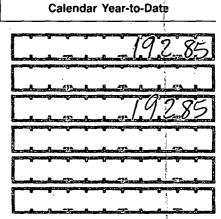

#### For further information contact:

Federal Election Commission 999 E Street, NW Washington, DC 20463

Toll Free 800-424-9530 Local 202-694-1100

| Γ   | DET                                                                                                                                                                   | AILED SUMMARY PAGE            | ·                                 |
|-----|-----------------------------------------------------------------------------------------------------------------------------------------------------------------------|-------------------------------|-----------------------------------|
| -   | FEC Form 3X (Rev. 05/2016)                                                                                                                                            | of Receipts                   | Page 3                            |
| W   | rite or Type Committee Name                                                                                                                                           |                               | 0                                 |
| T   | exas Forestry Association                                                                                                                                             | Forestry Political Ac         | tion Committee                    |
| Re  | eport Covering the Period: From:                                                                                                                                      | [0]] [2017] TO                |                                   |
|     | I. Receipts                                                                                                                                                           | COLUMN A<br>Total This Period | COLUMN B<br>Calendar Year-to-Date |
| 11. | <ul> <li>Contributions (other than loans) From:</li> <li>(a) Individuals/Persons Other<br/>Than Political Committees</li> <li>(i) Itemized (use Schedule A)</li></ul> |                               | <u> </u>                          |
| 12. | (such as PACs)<br>(d) Total Contributions (add Lines<br>11(a)(iii), (b), and (c)) (Carry<br>Totals to Line 33, page 5)                                                |                               | 1.9.2.85                          |
| 13. | All Loans Received                                                                                                                                                    |                               |                                   |
|     | Loan Repayments Received<br>Offsets To Operating Expenditures<br>(Refunds, Rebates, etc.)<br>(Carry Totals to Line 37, page 5)                                        |                               |                                   |
| 16. | Refunds of Contributions Made<br>to Federal Candidates and Other<br>Political Committees                                                                              |                               |                                   |
|     | Other Federal Receipts<br>(Dividends, Interest, etc.)                                                                                                                 |                               |                                   |
| 18. | Transfers from Non-Federal and Levin Funds<br>(a) Non-Federal Account<br>(from Schedule H3)                                                                           |                               |                                   |
|     | (b) Levin Funds (from Schedule H5)                                                                                                                                    |                               |                                   |
| 19. | <ul><li>(c) Total Transfers (add 18(a) and 18(b))</li><li>Total Receipts (add Lines 11(d),</li></ul>                                                                  |                               |                                   |
|     | 12, 13, 14, 15, 16, 17, and 18(c))▶                                                                                                                                   |                               | 192-85                            |
| 20. | Total Federal Receipts<br>(subtract Line 18(c) from Line 19)▶                                                                                                         |                               | 192.85                            |