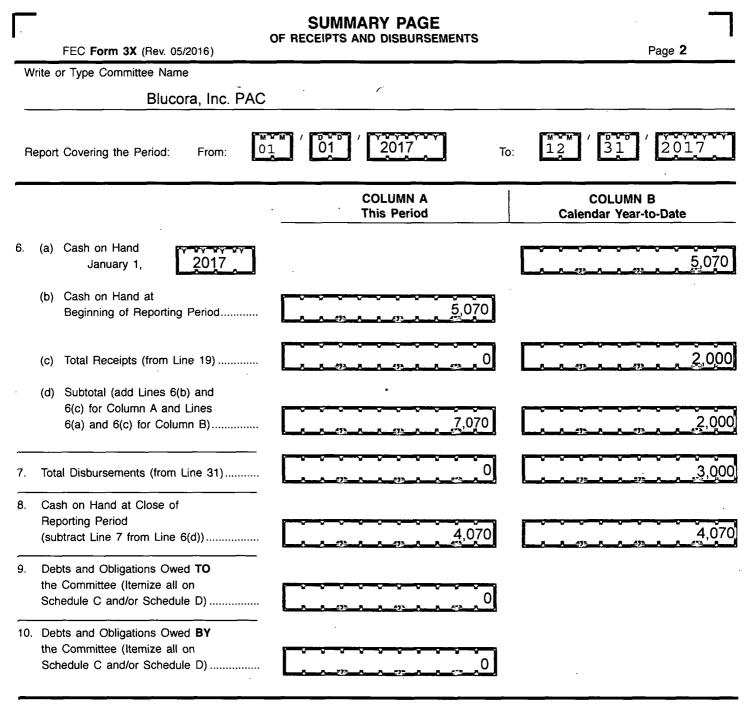

#### COLUMN A COLUMN B III. Net Contributions/ **Total This Period** Calendar Year-to-Date **Operating Expenditures** 33. Total Contributions (other than loans) (from Line 11(d), page 3) ..... 34. Total Contribution Refunds (from Line 28(d))..... 35. Net Contributions (other than loans) (subtract Line 34 from Line 33) ..... 36. Total Federal Operating Expenditures (add Line 21(a)(i) and Line 21(b)) ......▶

37. Offsets to Operating Expenditures (from Line 15, page 3)..... 38. Net Operating Expenditures 

FEC Form 3X (Rev. 05/2016)

| Transaction Date: 30 Jan 2018                                                                                     |                                                                                                                                                         | Tracking Number.                                                                                                                                      |                | 1ZJ7T3732400027013 |        |  |
|-------------------------------------------------------------------------------------------------------------------|---------------------------------------------------------------------------------------------------------------------------------------------------------|-------------------------------------------------------------------------------------------------------------------------------------------------------|----------------|--------------------|--------|--|
|                                                                                                                   | ATION                                                                                                                                                   |                                                                                                                                                       |                |                    |        |  |
| Ship To:                                                                                                          | Ship From:                                                                                                                                              | Return Address:                                                                                                                                       |                | <b>、</b>           |        |  |
| Federal Election Commission<br>999 E. Street NW<br>WASHINGTON DC 204630001<br>ernail:Imran.bharde@blucora.c<br>om | Blucora, Inc.<br>Imran Bharde<br>6333 North State Hwy 161<br>Suite 600<br>IRVING TX 75038<br>Telephone: 4048890642<br>emailimran.bharde@blucora.c<br>om | Blucora, Inc.<br>Imran Bharde<br>6333 North State Hwy 161<br>Suite 600<br>IRVING TX 75038<br>Telephone:4048890642<br>email:Imran.bharde@blucora<br>om | .c             |                    |        |  |
| 2 PACKAGE INFORM                                                                                                  | ATION                                                                                                                                                   | ,                                                                                                                                                     |                |                    |        |  |
| WEIGHT                                                                                                            | DIMENSIONS / PACKAGING                                                                                                                                  |                                                                                                                                                       | DECLARED VALUE |                    | JMBERS |  |
| 1. 0.1 lbs<br>(Letter billable)                                                                                   | UPS Letter                                                                                                                                              |                                                                                                                                                       |                |                    |        |  |
| ③ UPS SHIPPING SER                                                                                                | VICE AND SHIPPING                                                                                                                                       | OPTIONS                                                                                                                                               |                |                    |        |  |
| Service:                                                                                                          | UPS Next Day Air                                                                                                                                        |                                                                                                                                                       |                |                    |        |  |
| Guaranteed By:                                                                                                    | 10:30 AM Wednesday, Jan 31, 2                                                                                                                           | 018                                                                                                                                                   |                |                    |        |  |
| Shipping Fees Subtotal:                                                                                           | 42.64 USD                                                                                                                                               | Additional Shipping Option                                                                                                                            | 5              |                    |        |  |
| Transportation                                                                                                    |                                                                                                                                                         | Delivery Confirmation:                                                                                                                                |                |                    |        |  |
| Transportation                                                                                                    | 39.76 USD<br>2.88 USD                                                                                                                                   | Package 1: Signature Required 4.75 USD                                                                                                                |                | ι,                 |        |  |
| -                                                                                                                 |                                                                                                                                                         | Total Shipping Charges                                                                                                                                |                | 47.39 USD          |        |  |
| PAYMENT INFORM                                                                                                    | IATION                                                                                                                                                  |                                                                                                                                                       | · · · · · ·    |                    |        |  |