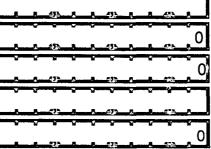

# **DETAILED SUMMARY PAGE**

of Receipts

Page 3

FEC Form 3X (Rev. 05/2016)

Write or Type Committee Name

| Report Covering the Period: From:                       |                                       |                                           |
|---------------------------------------------------------|---------------------------------------|-------------------------------------------|
| I. Receipts                                             | COLUMN A<br>Total This Period         | COLUMN B<br>Calendar Year-to-Date         |
| 1. Contributions (other than loans) From:               |                                       | · · · · · · · · · · · · · · · · · · ·     |
| (a) Individuals/Persons Other                           |                                       |                                           |
| Than Political Committees (i) Itemized (use Schedule A) |                                       | 2,000                                     |
|                                                         |                                       |                                           |
| (ii) Unitemized                                         |                                       |                                           |
| (iii) TOTAL (add                                        |                                       |                                           |
| Lines 11(a)(i) and (ii)                                 | 0                                     | 2,000                                     |
|                                                         |                                       |                                           |
| (b) Political Party Committees                          |                                       | ······R·····R·····R·····R·····R·····R···· |
| (c) Other Political Committees                          |                                       |                                           |
| (such as PACs)                                          |                                       | <u></u>                                   |
| (d) Total Contributions (add Lines                      |                                       |                                           |
| 11(a)(iii), (b), and (c)) (Carry                        |                                       | 2 000                                     |
| Totals to Line 33, page 5)                              |                                       |                                           |
| Party Committees                                        |                                       |                                           |
|                                                         |                                       |                                           |
| 3. All Loans Received                                   |                                       |                                           |
|                                                         |                                       |                                           |
| 4. Loan Repayments Received                             |                                       |                                           |
| 5. Offsets To Operating Expenditures                    | <u></u>                               |                                           |
| (Refunds, Rebates, etc.)                                |                                       |                                           |
| (Carry Totals to Line 37, page 5)                       |                                       |                                           |
| 6. Refunds of Contributions Made                        |                                       | <u></u>                                   |
| to Federal Candidates and Other                         |                                       |                                           |
| Political Committees                                    |                                       |                                           |
| 7. Other Federal Receipts                               |                                       |                                           |
| (Dividends, Interest, etc.)                             | <u></u>                               |                                           |
| 8. Transfers from Non-Federal and Levin Funds           |                                       |                                           |
| (a) Non-Federal Account                                 |                                       |                                           |
| (from Schedule H3)                                      |                                       |                                           |
|                                                         |                                       |                                           |
| (b) Levin Funds (from Schedule H5)                      | <u></u>                               |                                           |
|                                                         |                                       |                                           |
| (c) Total Transfers (add 18(a) and 18(b)).              |                                       | A                                         |
|                                                         |                                       |                                           |
| 9. Total Receipts (add Lines 11(d),                     | · · · · · · · · · · · · · · · · · · · |                                           |
| 12, 13, 14, 15, 16, 17, and 18(c))▶                     |                                       | 2,000                                     |
|                                                         |                                       |                                           |
| 20. Total Federal Receipts                              |                                       |                                           |
| (subtract Line 18(c) from Line 19)▶                     |                                       |                                           |
|                                                         |                                       |                                           |