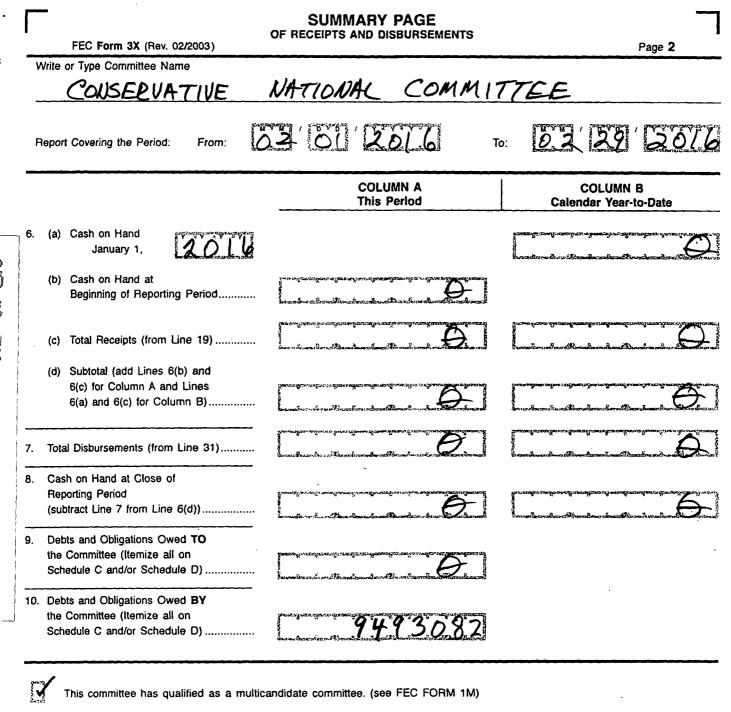

## For further information contact:

Federal Election Commission 999 E Street, NW Washington, DC 20463

Toll Free 800-424-9530 Local 202-694-1100

| DETAILED SUMMARY PAGE<br>of Receipts                                                                                                                                                                                                                                                                                        |                                                                                                                                                                                                                                                                                                                                                                                                                                                                                                                                                                                                                                                                                                                                                                                                                                                                                                                                                                                                                                                                                                                                                                                                                                                                                                                                                                                                                                                                                                                                                                                                                                                                                                                                                                                                                                                                                                                                                                                                                                                                                                                                |                                                                                                                                                                                                                                                                                                                                                                                                                                                                                                                                                                                                                                                                                                                                                                                                                                                                                                                                                                                                                                                                                                                                                                                                                                                                                                                                                                                                                                                                                                                                                                                                                                                                                                                                                                                                                                                                                                                                                                                                                                                                                                                                |  |
|-----------------------------------------------------------------------------------------------------------------------------------------------------------------------------------------------------------------------------------------------------------------------------------------------------------------------------|--------------------------------------------------------------------------------------------------------------------------------------------------------------------------------------------------------------------------------------------------------------------------------------------------------------------------------------------------------------------------------------------------------------------------------------------------------------------------------------------------------------------------------------------------------------------------------------------------------------------------------------------------------------------------------------------------------------------------------------------------------------------------------------------------------------------------------------------------------------------------------------------------------------------------------------------------------------------------------------------------------------------------------------------------------------------------------------------------------------------------------------------------------------------------------------------------------------------------------------------------------------------------------------------------------------------------------------------------------------------------------------------------------------------------------------------------------------------------------------------------------------------------------------------------------------------------------------------------------------------------------------------------------------------------------------------------------------------------------------------------------------------------------------------------------------------------------------------------------------------------------------------------------------------------------------------------------------------------------------------------------------------------------------------------------------------------------------------------------------------------------|--------------------------------------------------------------------------------------------------------------------------------------------------------------------------------------------------------------------------------------------------------------------------------------------------------------------------------------------------------------------------------------------------------------------------------------------------------------------------------------------------------------------------------------------------------------------------------------------------------------------------------------------------------------------------------------------------------------------------------------------------------------------------------------------------------------------------------------------------------------------------------------------------------------------------------------------------------------------------------------------------------------------------------------------------------------------------------------------------------------------------------------------------------------------------------------------------------------------------------------------------------------------------------------------------------------------------------------------------------------------------------------------------------------------------------------------------------------------------------------------------------------------------------------------------------------------------------------------------------------------------------------------------------------------------------------------------------------------------------------------------------------------------------------------------------------------------------------------------------------------------------------------------------------------------------------------------------------------------------------------------------------------------------------------------------------------------------------------------------------------------------|--|
| FEC Form 3X (Rev. 06/2004)                                                                                                                                                                                                                                                                                                  |                                                                                                                                                                                                                                                                                                                                                                                                                                                                                                                                                                                                                                                                                                                                                                                                                                                                                                                                                                                                                                                                                                                                                                                                                                                                                                                                                                                                                                                                                                                                                                                                                                                                                                                                                                                                                                                                                                                                                                                                                                                                                                                                | Page <b>3</b>                                                                                                                                                                                                                                                                                                                                                                                                                                                                                                                                                                                                                                                                                                                                                                                                                                                                                                                                                                                                                                                                                                                                                                                                                                                                                                                                                                                                                                                                                                                                                                                                                                                                                                                                                                                                                                                                                                                                                                                                                                                                                                                  |  |
| Write or Type Committee Name                                                                                                                                                                                                                                                                                                |                                                                                                                                                                                                                                                                                                                                                                                                                                                                                                                                                                                                                                                                                                                                                                                                                                                                                                                                                                                                                                                                                                                                                                                                                                                                                                                                                                                                                                                                                                                                                                                                                                                                                                                                                                                                                                                                                                                                                                                                                                                                                                                                | P (1997)                                                                                                                                                                                                                                                                                                                                                                                                                                                                                                                                                                                                                                                                                                                                                                                                                                                                                                                                                                                                                                                                                                                                                                                                                                                                                                                                                                                                                                                                                                                                                                                                                                                                                                                                                                                                                                                                                                                                                                                                                                                                                                                       |  |
| CONSERI                                                                                                                                                                                                                                                                                                                     | VATIVE NATIONAL                                                                                                                                                                                                                                                                                                                                                                                                                                                                                                                                                                                                                                                                                                                                                                                                                                                                                                                                                                                                                                                                                                                                                                                                                                                                                                                                                                                                                                                                                                                                                                                                                                                                                                                                                                                                                                                                                                                                                                                                                                                                                                                | COMMITTEE                                                                                                                                                                                                                                                                                                                                                                                                                                                                                                                                                                                                                                                                                                                                                                                                                                                                                                                                                                                                                                                                                                                                                                                                                                                                                                                                                                                                                                                                                                                                                                                                                                                                                                                                                                                                                                                                                                                                                                                                                                                                                                                      |  |
| Report Covering the Period: From:                                                                                                                                                                                                                                                                                           | 3'61'2016                                                                                                                                                                                                                                                                                                                                                                                                                                                                                                                                                                                                                                                                                                                                                                                                                                                                                                                                                                                                                                                                                                                                                                                                                                                                                                                                                                                                                                                                                                                                                                                                                                                                                                                                                                                                                                                                                                                                                                                                                                                                                                                      | · 182-29 2016                                                                                                                                                                                                                                                                                                                                                                                                                                                                                                                                                                                                                                                                                                                                                                                                                                                                                                                                                                                                                                                                                                                                                                                                                                                                                                                                                                                                                                                                                                                                                                                                                                                                                                                                                                                                                                                                                                                                                                                                                                                                                                                  |  |
| I. Receipts                                                                                                                                                                                                                                                                                                                 | COLUMN A<br>Total This Period                                                                                                                                                                                                                                                                                                                                                                                                                                                                                                                                                                                                                                                                                                                                                                                                                                                                                                                                                                                                                                                                                                                                                                                                                                                                                                                                                                                                                                                                                                                                                                                                                                                                                                                                                                                                                                                                                                                                                                                                                                                                                                  | COLUMN B<br>Calendar Year-to-Date                                                                                                                                                                                                                                                                                                                                                                                                                                                                                                                                                                                                                                                                                                                                                                                                                                                                                                                                                                                                                                                                                                                                                                                                                                                                                                                                                                                                                                                                                                                                                                                                                                                                                                                                                                                                                                                                                                                                                                                                                                                                                              |  |
| <ul> <li>11. Contributions (other than loans) From: <ul> <li>(a) Individuals/Persons Other</li> <li>Than Political Committees</li> <li>(i) Itemized (use Schedule A)</li></ul></li></ul>                                                                                                                                    |                                                                                                                                                                                                                                                                                                                                                                                                                                                                                                                                                                                                                                                                                                                                                                                                                                                                                                                                                                                                                                                                                                                                                                                                                                                                                                                                                                                                                                                                                                                                                                                                                                                                                                                                                                                                                                                                                                                                                                                                                                                                                                                                |                                                                                                                                                                                                                                                                                                                                                                                                                                                                                                                                                                                                                                                                                                                                                                                                                                                                                                                                                                                                                                                                                                                                                                                                                                                                                                                                                                                                                                                                                                                                                                                                                                                                                                                                                                                                                                                                                                                                                                                                                                                                                                                                |  |
| <ul> <li>(Refunds, Rebates, etc.)</li> <li>(Carry Totals to Line 37, page 5)</li> <li>16. Refunds of Contributions Made<br/>to Federal Candidates and Other<br/>Political Committees</li> <li>17. Other Federal Receipts<br/>(Dividends, Interest, etc.)</li> <li>18. Transfers from Non-Federal and Levin Funds</li> </ul> |                                                                                                                                                                                                                                                                                                                                                                                                                                                                                                                                                                                                                                                                                                                                                                                                                                                                                                                                                                                                                                                                                                                                                                                                                                                                                                                                                                                                                                                                                                                                                                                                                                                                                                                                                                                                                                                                                                                                                                                                                                                                                                                                | normagian angena a angena a<br>na angena ang<br>na angena ang<br>na angena ang                                                                                                                                                                                                                                                                                                                                                                                                                                                                                                                                                                                                                                                                                                                                                                                                                                                                                                                                                                                                                                                                                                                                                                                                                                                                                                                                                                                                                                                                                                                                                                                                                                                       |  |
| <ul> <li>(a) Non-Federal Account</li> <li>(from Schedule H3)</li> <li>(b) Levin Funds (from Schedule H5)</li> <li>(c) Total Transfers (add 18(a) and 18(b))</li> </ul>                                                                                                                                                      |                                                                                                                                                                                                                                                                                                                                                                                                                                                                                                                                                                                                                                                                                                                                                                                                                                                                                                                                                                                                                                                                                                                                                                                                                                                                                                                                                                                                                                                                                                                                                                                                                                                                                                                                                                                                                                                                                                                                                                                                                                                                                                                                |                                                                                                                                                                                                                                                                                                                                                                                                                                                                                                                                                                                                                                                                                                                                                                                                                                                                                                                                                                                                                                                                                                                                                                                                                                                                                                                                                                                                                                                                                                                                                                                                                                                                                                                                                                                                                                                                                                                                                                                                                                                                                                                                |  |
| <ol> <li>19. Total Receipts (add Lines 11(d),<br/>12, 13, 14, 15, 16, 17, and 18(c))</li></ol>                                                                                                                                                                                                                              | and an advanced to a set former the set of t | paranet in magneonic and a second and the contract of the second and the second a |  |