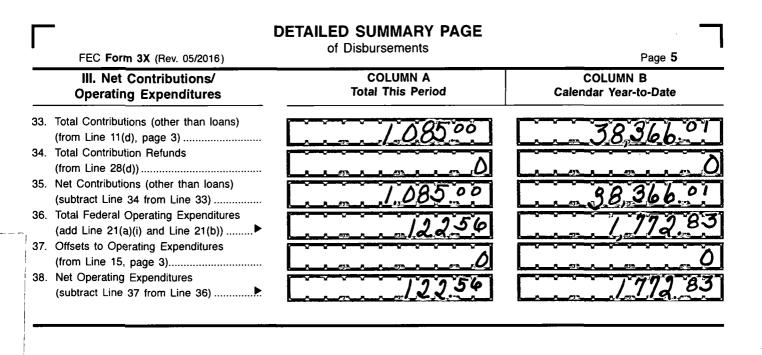

## For further information contact:

Federal Election Commission 1050 First Street, N.E. Washington, DC 20463

> Toll Free 800-424-9530 Local 202-694-1100

Ÿ

| FEC Form 3X (Rev. 05/2016) DETAILED SUMMARY PAGE                    |                                                                                                                                                              |       |                              |                                 |                         |
|---------------------------------------------------------------------|--------------------------------------------------------------------------------------------------------------------------------------------------------------|-------|------------------------------|---------------------------------|-------------------------|
|                                                                     | e Committee Name                                                                                                                                             |       |                              |                                 |                         |
| write of Typ                                                        | FEMINIST                                                                                                                                                     | MAJOR | TY PAC                       |                                 |                         |
| Report Cove                                                         | ering the Period: From:                                                                                                                                      | 7 27  | 2018                         | то: ИД / ЗЛ / Д                 | 0/8                     |
|                                                                     | I. Receipts                                                                                                                                                  | т     | COLUMN A<br>otal This Period | COLUMN B<br>Calendar Year-to-Da | ate                     |
| (a) Indiv<br>Than<br>(i) It<br>(ii) U<br>(iii) T<br>L<br>(b) Politi | ons (other than loans) From:<br>iduals/Persons Other<br>Political Committees<br>emized (use Schedule A)<br>Unitemized<br>OTAL (add<br>ines 11(a)(i) and (ii) |       | <u> </u>                     | <u> </u>                        | 38 °°<br>8 ° 1<br>8 ° 1 |
| (such<br>(d) Total<br>11(a)                                         | r Political Committees<br>n as PACs)<br>Contributions (add Lines<br>)(iii), (b), and (c)) (Carry<br>s to Line 33, page 5)                                    |       | 0<br>085_00                  | 38.36                           |                         |
| 12. Transfers                                                       | From Affiliated/Other<br>mmittees                                                                                                                            |       | 0                            |                                 | 0                       |
| 13. All Loans                                                       | Received                                                                                                                                                     |       | 0                            |                                 | 0                       |
| 15. Offsets To<br>(Refunds)<br>(Carry To                            | Dayments Received<br>D Operating Expenditures<br>Rebates, etc.)<br>tals to Line 37, page 5)<br>of Contributions Made                                         |       |                              |                                 |                         |
| to Federa                                                           | al Candidates and Other<br>Committees                                                                                                                        |       |                              |                                 |                         |
| 17. Other Fe                                                        |                                                                                                                                                              |       |                              |                                 |                         |
| (a) Non-F                                                           | from Non-Federal and Levin Fund<br>Federal Account<br>n Schedule H3)                                                                                         |       |                              |                                 |                         |
| (b) Levin                                                           | Funds (from Schedule H5)                                                                                                                                     |       | 0                            |                                 | 0                       |
| (c) Total                                                           | Transfers (add 18(a) and 18(b))                                                                                                                              |       | 0                            |                                 | <u> </u>                |
|                                                                     | eipts (add Lines 11(d),<br>4, 15, 16, 17, and 18(c))▶                                                                                                        |       | 1,0.85 ° °                   | <u> </u>                        | <u>, 6.01</u>           |
| 20. Total Fec<br>(subtract                                          | leral Receipts<br>Line 18(c) from Line 19)▶                                                                                                                  |       | 1,085 00                     | <u>38,3</u> 6                   | 601                     |