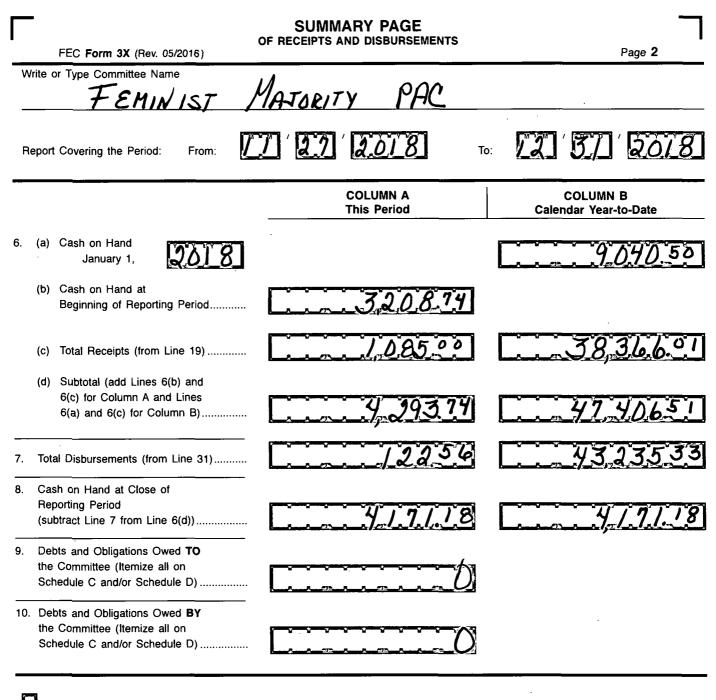

| false, erroneous, or in                                                                                  | complete information | may subject the p              | person signing th    | his Report to the                              |                                                |               |
| Use                                                                                                             |                                                                                                          |                      |                                |                      |                                                | FEC FOI<br>Rev. 05/                            |               |

1

ł

•

i



This committee has qualified as a multicandidate committee. (see FEC FORM 1M)

## For further information contact:

Federal Election Commission 1050 First Street, N.E. Washington, DC 20463

> Toll Free 800-424-9530 Local 202-694-1100

Ÿ

| FEC Form 3X (Rev. 05/2016) DETAILED SUMMARY PAGE                    |                                                                                                                                                              |       |                              |                                 |                         |
|---------------------------------------------------------------------|--------------------------------------------------------------------------------------------------------------------------------------------------------------|