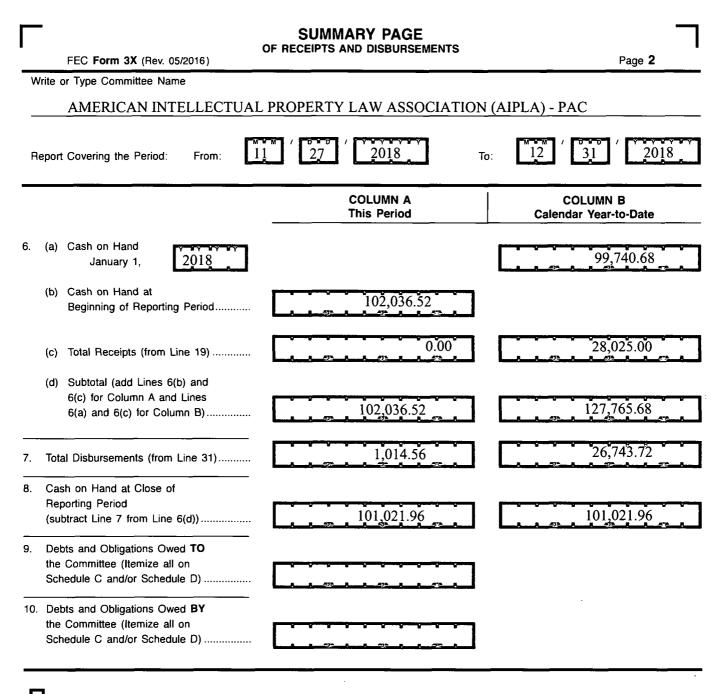

#### For further information contact:

Federal Election Commission 1050 First Street, N.E. Washington, DC 20463

Toll Free 800-424-9530 Local 202-694-1100

| FEC Form 3X (Rev. 02/2003)                                                                | DETAILED SUMMARY PAGE<br>of Receipts | Page 3                                  |
|-------------------------------------------------------------------------------------------|--------------------------------------|-----------------------------------------|
| Write or Type Committee Name                                                              |                                      |                                         |
| AMERICAN INTELI                                                                           | LECTUAL PROPERTY LAW ASSO            | CIATION (AIPLA) - PAC                   |
| Report Covering the Period: From:                                                         | 1 27 2018 To:                        | 12 / 31 / 2018                          |
| I. Receipts                                                                               | COLUMN A<br>Total This Period        | COLUMN B<br>Calendar Year-to-Date       |
| 11. Contributions (other than loans) From:                                                |                                      |                                         |
| <ul> <li>(a) Individuals/Persons Other</li> <li>Than Political Committees</li> </ul>      |                                      |                                         |
| (i) Itemized (use Schedule A)                                                             | 0.00                                 | 15,000.00                               |
|                                                                                           |                                      | [ · · · · · · · · · · · · · · · · · · · |
| (ii) Unitemized                                                                           | 0.00                                 | 12,025.00                               |
| (iii) TOTAL (add                                                                          | 0.00                                 | 27,025.00                               |
| Lines 11(a)(i) and (ii)                                                                   |                                      |                                         |
| (b) Political Party Committees                                                            |                                      |                                         |
| (c) Other Political Committees                                                            |                                      |                                         |
| (such as PACs)                                                                            |                                      |                                         |
| <ul><li>(d) Total Contributions (add Lines<br/>11(a)(iii), (b), and (c)) (Carry</li></ul> |                                      |                                         |
| Totals to Line 33, page 5)                                                                | 0.00                                 | 27,025.00                               |
| 12. Transfers From Affiliated/Other                                                       |                                      |                                         |
| Party Committees                                                                          |                                      |                                         |
| 13. All Loans Received                                                                    |                                      |                                         |
| 13. All Loans neceived                                                                    |                                      |                                         |
| 14. Loan Repayments Received                                                              |                                      |                                         |
| 15. Offsets To Operating Expenditures                                                     |                                      |                                         |
| (Refunds, Rebates, etc.)                                                                  |                                      |                                         |
| (Carry Totals to Line 37, page 5)                                                         |                                      |                                         |
| <ol> <li>Refunds of Contributions Made<br/>to Federal Candidates and Other</li> </ol>     |                                      |                                         |
| Political Committees                                                                      | 0.00                                 | 1,000.00                                |
| 17. Other Federal Receipts                                                                |                                      |                                         |
| (Dividends, Interest, etc.)                                                               |                                      |                                         |
| 18. Transfers from Non-Federal and Levin Funds                                            | S                                    |                                         |
| (a) Non-Federal Account<br>(from Schedule H3)                                             |                                      |                                         |
|                                                                                           |                                      |                                         |
| (b) Levin Funds (from Schedule H5)                                                        |                                      |                                         |
|                                                                                           |                                      |                                         |
| (c) Total Transfers (add 18(a) and 18(b))                                                 |                                      |                                         |
|                                                                                           |                                      |                                         |
|                                                                                           |                                      |                                         |
| 19. Total Receipts (add Lines 11(d),                                                      | 0.00                                 | 28.025.00                               |
| 12, 13, 14, 15, 16, 17, and 18(c))▶                                                       |                                      | 28,025.00                               |
| 20. Total Federal Receipts                                                                |                                      |                                         |
| (subtract Line 18(c) from Line 19)▶                                                       |                                      |                                         |
|                                                                                           |                                      |                                         |
|                                                                                           |                                      |                                         |

## AMERICAN INTELLECTUAL PROPERTY LAW ASSOCIATION (AIPLA) - PAC

|             | FEC Form 3X (Rev. 02/2003)                                                          | of Disbursements                       | Page <b>4</b>         |  |
|-------------|-------------------------------------------------------------------------------------|----------------------------------------|-----------------------|--|
|             | II. Disbursements                                                                   | COLUMN A                               | COLUMN B              |  |
| 21          | Operating Expenditures: —                                                           | Total This Period                      | Calendar Year-to-Date |  |
| ••          | (a) Allocated Federal/Non-Federal<br>Activity (from Schedule H4)                    | •••••••••••••••••••••••••••••••••••••• |                       |  |
|             | (i) Federal Share                                                                   |                                        |                       |  |
|             | (ii) Non-Federal Share                                                              |                                        |                       |  |
|             | (b) Other Federal Operating                                                         |                                        |                       |  |
|             | C Total Operating Expenditures                                                      |                                        |                       |  |
|             | (add 21(a)(i), (a)(ii), and (b))▶                                                   |                                        |                       |  |
| 2.          | Transfers to Affiliated/Other Party                                                 |                                        |                       |  |
| 3           | Committees<br>Contributions to                                                      |                                        |                       |  |
| .0.         | Federal Candidates/Committees<br>and Other Political Committees                     | 1,000.00                               | 26,500.00             |  |
| 24.         | Independent Expenditures                                                            |                                        |                       |  |
|             | (use Schedule E)<br>Coordinated Party Expenditures                                  |                                        |                       |  |
| <b>2</b> 5. | (2 U.S.C. §441a(d))<br>(use Schedule F)                                             | • • • • • • • • • •                    |                       |  |
|             | (use Schedule F)                                                                    |                                        |                       |  |
| 26.         | Loan Repayments Made                                                                |                                        |                       |  |
|             | r i i i i i i i i i i i i i i i i i i i                                             |                                        |                       |  |
|             | Loans Made<br>Refunds of Contributions To:                                          |                                        |                       |  |
|             | (a) Individuals/Persons Other<br>Than Political Committees                          | · · · · · · · · · · · · · · · · · · ·  |                       |  |
|             |                                                                                     |                                        |                       |  |
|             | (b) Political Party Committees                                                      |                                        |                       |  |
|             | (c) Other Political Committees                                                      | • • • • • • • • • • • •                |                       |  |
|             | (such as PACs)                                                                      |                                        |                       |  |
|             | (d) Total Contribution Refunds                                                      |                                        |                       |  |
|             | (add Lines 28(a), (b), and (c)) ►                                                   |                                        |                       |  |
| 20          | Other Disbursements                                                                 | 14.56                                  | 243.72                |  |
| 29.         |                                                                                     |                                        |                       |  |
| 30.         | Federal Election Activity (2 U.S.C. §431(20))                                       |                                        |                       |  |
|             | (a) Allocated Federal Election Activity                                             |                                        |                       |  |
|             | (from Schedule H6)<br>(i) Federal Share                                             | · · · · · · · · · · · · · · · · · · ·  |                       |  |
|             |                                                                                     |                                        |                       |  |
|             | (ii) "Levin" Share                                                                  |                                        |                       |  |
|             | (b) Federal Election Activity Paid Entirely                                         | · · · · · · · · · · · · · · · · · · ·  |                       |  |
|             | (c) Total Federal Election Activity (add                                            |                                        |                       |  |
|             | Lines 30(a)(i), 30(a)(ii) and 30(b))►                                               |                                        |                       |  |
| 24          | Total Disburgaments (add Lines 04/s), 00                                            |                                        |                       |  |
| ٥١.         | Total Disbursements (add Lines 21(c), 22, 23, 24, 25, 26, 27, 28(d), 29 and 30(c)). | 1,014.56                               | 26,743.72             |  |
|             |                                                                                     |                                        |                       |  |
| 32.         | Total Federal Disbursements                                                         |                                        |                       |  |
|             | (subtract Line 21(a)(ii) and Line 30(a)(ii)                                         | ·····                                  | <b></b>               |  |
|             | from Line 31)                                                                       |                                        |                       |  |

### DETAILED SUMMARY PAGE of Disbursements

FEC Form 3X (Rev. 02/2003)

Page 5

٩

| 111. | Net Contributions/Operating Ex-<br>penditures                               | COLUMN A<br>Total This Period | COLUMN B<br>Calendar Year-to-Date |  |
|------|-----------------------------------------------------------------------------|-------------------------------|-----------------------------------|--|
| 33.  | Total Contributions (other than loans)<br>(from Line 11(d), page 3)         | 0.00                          | 27,025.00                         |  |
| 34.  | Total Contribution Refunds<br>(from Line 28(d))                             |                               |                                   |  |
| 35.  | Net Contributions (other than loans)<br>(subtract Line 34 from Line 33)     | 0.00                          | 27,025.00                         |  |
| 36.  | Total Federal Operating Expenditures<br>(add Line 21(a)(i) and Line 21(b))► |                               |                                   |  |
| 37.  | Offsets to Operating Expenditures<br>(from Line 15, page 3)                 |                               |                                   |  |
| 38.  | Net Operating Expenditures<br>(subtract Line 37 from Line 36)               |                               |                                   |  |