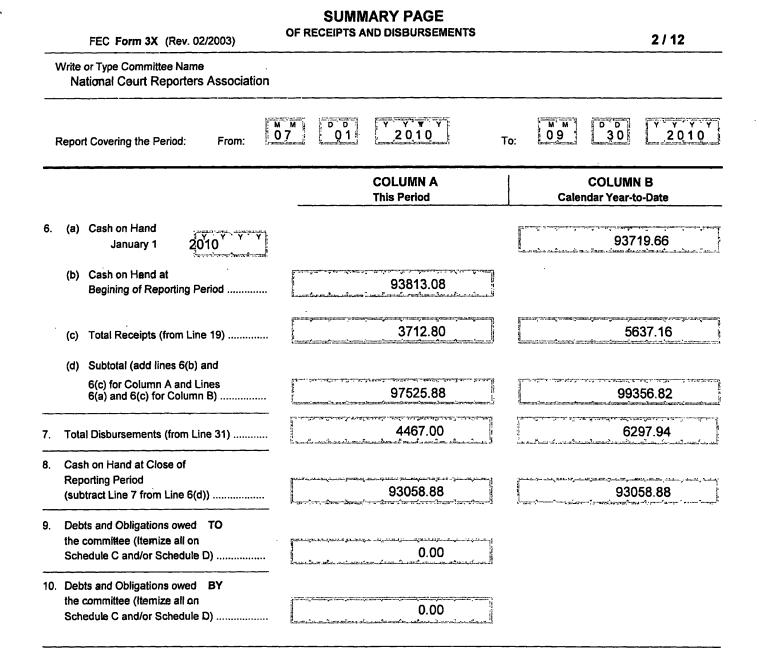

#### For further information contact:

Federal Election Commission 999 E street, NW Washington, DC 20463

> Toll Free 800-424-9530 Local 202-694-1100

FE6AN026

18038442487

•

|     | FEC Form 3X (Rev. 06/2004)                                                                                             |                                                                                                                                                                                                                                                                                                                                                                                                                                                                                                                                                                                                                                                                                                                                                                                                                                                                                                                                                                                                                                                                                                                                                                                                                                                                                                                                                                                                                                                                                                                                                                                                                                                                                                                                                                                                                                                                                                                                                                                                                                                                                                                               | 3/12                                                               |
|-----|------------------------------------------------------------------------------------------------------------------------|-------------------------------------------------------------------------------------------------------------------------------------------------------------------------------------------------------------------------------------------------------------------------------------------------------------------------------------------------------------------------------------------------------------------------------------------------------------------------------------------------------------------------------------------------------------------------------------------------------------------------------------------------------------------------------------------------------------------------------------------------------------------------------------------------------------------------------------------------------------------------------------------------------------------------------------------------------------------------------------------------------------------------------------------------------------------------------------------------------------------------------------------------------------------------------------------------------------------------------------------------------------------------------------------------------------------------------------------------------------------------------------------------------------------------------------------------------------------------------------------------------------------------------------------------------------------------------------------------------------------------------------------------------------------------------------------------------------------------------------------------------------------------------------------------------------------------------------------------------------------------------------------------------------------------------------------------------------------------------------------------------------------------------------------------------------------------------------------------------------------------------|--------------------------------------------------------------------|
| ۷   | Vrite or Type Committee Name<br>National Court Reporters Association                                                   |                                                                                                                                                                                                                                                                                                                                                                                                                                                                                                                                                                                                                                                                                                                                                                                                                                                                                                                                                                                                                                                                                                                                                                                                                                                                                                                                                                                                                                                                                                                                                                                                                                                                                                                                                                                                                                                                                                                                                                                                                                                                                                                               |                                                                    |
| F   | eport Covering the Period: From: 07                                                                                    |                                                                                                                                                                                                                                                                                                                                                                                                                                                                                                                                                                                                                                                                                                                                                                                                                                                                                                                                                                                                                                                                                                                                                                                                                                                                                                                                                                                                                                                                                                                                                                                                                                                                                                                                                                                                                                                                                                                                                                                                                                                                                                                               | ro: 09 30 201                                                      |
|     | I. Receipts                                                                                                            | COLUMN A<br>Total This Period                                                                                                                                                                                                                                                                                                                                                                                                                                                                                                                                                                                                                                                                                                                                                                                                                                                                                                                                                                                                                                                                                                                                                                                                                                                                                                                                                                                                                                                                                                                                                                                                                                                                                                                                                                                                                                                                                                                                                                                                                                                                                                 | COLUMN B<br>Calendar Year-to-Date                                  |
| 11. | Contributions (other than loans) From:<br>(a) Individuals/Persons Other                                                |                                                                                                                                                                                                                                                                                                                                                                                                                                                                                                                                                                                                                                                                                                                                                                                                                                                                                                                                                                                                                                                                                                                                                                                                                                                                                                                                                                                                                                                                                                                                                                                                                                                                                                                                                                                                                                                                                                                                                                                                                                                                                                                               |                                                                    |
|     | Than Political Committees (i) Itemized (use Schedule A)                                                                | 670.00                                                                                                                                                                                                                                                                                                                                                                                                                                                                                                                                                                                                                                                                                                                                                                                                                                                                                                                                                                                                                                                                                                                                                                                                                                                                                                                                                                                                                                                                                                                                                                                                                                                                                                                                                                                                                                                                                                                                                                                                                                                                                                                        | 670.00                                                             |
|     | (ii) Unitemized                                                                                                        | 3024.00                                                                                                                                                                                                                                                                                                                                                                                                                                                                                                                                                                                                                                                                                                                                                                                                                                                                                                                                                                                                                                                                                                                                                                                                                                                                                                                                                                                                                                                                                                                                                                                                                                                                                                                                                                                                                                                                                                                                                                                                                                                                                                                       | 4909.00                                                            |
|     | (iii) TOTAL (add<br>Lines 11(a)(i) and (ii) ▶                                                                          | 3694.00                                                                                                                                                                                                                                                                                                                                                                                                                                                                                                                                                                                                                                                                                                                                                                                                                                                                                                                                                                                                                                                                                                                                                                                                                                                                                                                                                                                                                                                                                                                                                                                                                                                                                                                                                                                                                                                                                                                                                                                                                                                                                                                       | 5579.00                                                            |
|     | (b) Political Party Committees                                                                                         | 0.00                                                                                                                                                                                                                                                                                                                                                                                                                                                                                                                                                                                                                                                                                                                                                                                                                                                                                                                                                                                                                                                                                                                                                                                                                                                                                                                                                                                                                                                                                                                                                                                                                                                                                                                                                                                                                                                                                                                                                                                                                                                                                                                          | 0.00                                                               |
|     | <ul> <li>(c) Other Political Committees</li> <li>(such as PACs)</li> <li>(d) Total Contributions (add Lines</li> </ul> | 0.00                                                                                                                                                                                                                                                                                                                                                                                                                                                                                                                                                                                                                                                                                                                                                                                                                                                                                                                                                                                                                                                                                                                                                                                                                                                                                                                                                                                                                                                                                                                                                                                                                                                                                                                                                                                                                                                                                                                                                                                                                                                                                                                          | 0.00                                                               |
|     | 11(a)(iii),(b) and (c)) (Carry<br>Totala to Line 33, page 5) 🕨                                                         | 3694.00                                                                                                                                                                                                                                                                                                                                                                                                                                                                                                                                                                                                                                                                                                                                                                                                                                                                                                                                                                                                                                                                                                                                                                                                                                                                                                                                                                                                                                                                                                                                                                                                                                                                                                                                                                                                                                                                                                                                                                                                                                                                                                                       | 5579.00                                                            |
| 2.  | Transfers From Affiliated/Other<br>Party Committees                                                                    |                                                                                                                                                                                                                                                                                                                                                                                                                                                                                                                                                                                                                                                                                                                                                                                                                                                                                                                                                                                                                                                                                                                                                                                                                                                                                                                                                                                                                                                                                                                                                                                                                                                                                                                                                                                                                                                                                                                                                                                                                                                                                                                               | 0.00                                                               |
| 3.  | All Loans Received                                                                                                     | 0.00                                                                                                                                                                                                                                                                                                                                                                                                                                                                                                                                                                                                                                                                                                                                                                                                                                                                                                                                                                                                                                                                                                                                                                                                                                                                                                                                                                                                                                                                                                                                                                                                                                                                                                                                                                                                                                                                                                                                                                                                                                                                                                                          | 0.00                                                               |
|     | Loan Repayments Received<br>Offsets To Operating Expenditures                                                          | 0.00                                                                                                                                                                                                                                                                                                                                                                                                                                                                                                                                                                                                                                                                                                                                                                                                                                                                                                                                                                                                                                                                                                                                                                                                                                                                                                                                                                                                                                                                                                                                                                                                                                                                                                                                                                                                                                                                                                                                                                                                                                                                                                                          | 0.00                                                               |
| 6   | (Refunds, Rebates, etc.)<br>(Carry Totals to Line 37, page 5)<br>Refunds of Contributions Made                         |                                                                                                                                                                                                                                                                                                                                                                                                                                                                                                                                                                                                                                                                                                                                                                                                                                                                                                                                                                                                                                                                                                                                                                                                                                                                                                                                                                                                                                                                                                                                                                                                                                                                                                                                                                                                                                                                                                                                                                                                                                                                                                                               | รับสารเหตุสินสีมีผู้สำหรับสารสารสารสารสารสารสารสารสารสารสารสารสารส |
| 0.  | to Federal candidates and Other<br>Political Committees                                                                | она и при населната и разлики у населните у на поред на сели и при на поред на сели и при на поред на сели и п<br>0.000                                                                                                                                                                                                                                                                                                                                                                                                                                                                                                                                                                                                                                                                                                                                                                                                                                                                                                                                                                                                                                                                                                                                                                                                                                                                                                                                                                                                                                                                                                                                                                                                                                                                                                                                                                                                                                                                                                                                                                                                       | 0.00                                                               |
| 7.  | Other Federal Receipts<br>(Dividends, Interest, etc.)                                                                  | <u>18.80</u>                                                                                                                                                                                                                                                                                                                                                                                                                                                                                                                                                                                                                                                                                                                                                                                                                                                                                                                                                                                                                                                                                                                                                                                                                                                                                                                                                                                                                                                                                                                                                                                                                                                                                                                                                                                                                                                                                                                                                                                                                                                                                                                  | 58.16                                                              |
| 3.  | Transfers from Non-Federal and Levin Funds<br>(a) Non-Federal Account                                                  | การกละกลุ่มองกละกร.กระ 1 สอนรายอาการการการการการการการการการการการการการ                                                                                                                                                                                                                                                                                                                                                                                                                                                                                                                                                                                                                                                                                                                                                                                                                                                                                                                                                                                                                                                                                                                                                                                                                                                                                                                                                                                                                                                                                                                                                                                                                                                                                                                                                                                                                                                                                                                                                                                                                                                      |                                                                    |
|     | (a) Non-Pederal Account<br>(from Schedule H3)                                                                          | <u> </u>                                                                                                                                                                                                                                                                                                                                                                                                                                                                                                                                                                                                                                                                                                                                                                                                                                                                                                                                                                                                                                                                                                                                                                                                                                                                                                                                                                                                                                                                                                                                                                                                                                                                                                                                                                                                                                                                                                                                                                                                                                                                                                                      | 0.00                                                               |
|     | (b) Levin Funds (from Schedule H5)                                                                                     | 0.00                                                                                                                                                                                                                                                                                                                                                                                                                                                                                                                                                                                                                                                                                                                                                                                                                                                                                                                                                                                                                                                                                                                                                                                                                                                                                                                                                                                                                                                                                                                                                                                                                                                                                                                                                                                                                                                                                                                                                                                                                                                                                                                          | 0.00                                                               |
|     | (c) Tetal Transfer (add 18(a) and 18(b)).                                                                              | 0.00                                                                                                                                                                                                                                                                                                                                                                                                                                                                                                                                                                                                                                                                                                                                                                                                                                                                                                                                                                                                                                                                                                                                                                                                                                                                                                                                                                                                                                                                                                                                                                                                                                                                                                                                                                                                                                                                                                                                                                                                                                                                                                                          | <b>0.00</b>                                                        |
| Э.  | Total Receipts (add Lines 11(d),<br>12, 13, 14, 15, 16, 17, and 18(c))                                                 | and a state of the state of th | 5637.16                                                            |
| D.  | Total Federal Receipts<br>(subtract Line 18(c) from Line 19)                                                           | скоппинали и на и на чели конски и политически и политически и политически и политически и политически и полити<br>3712.80                                                                                                                                                                                                                                                                                                                                                                                                                                                                                                                                                                                                                                                                                                                                                                                                                                                                                                                                                                                                                                                                                                                                                                                                                                                                                                                                                                                                                                                                                                                                                                                                                                                                                                                                                                                                                                                                                                                                                                                                    | 1411.411.411.411.411.411.41.41.41.41.41.                           |