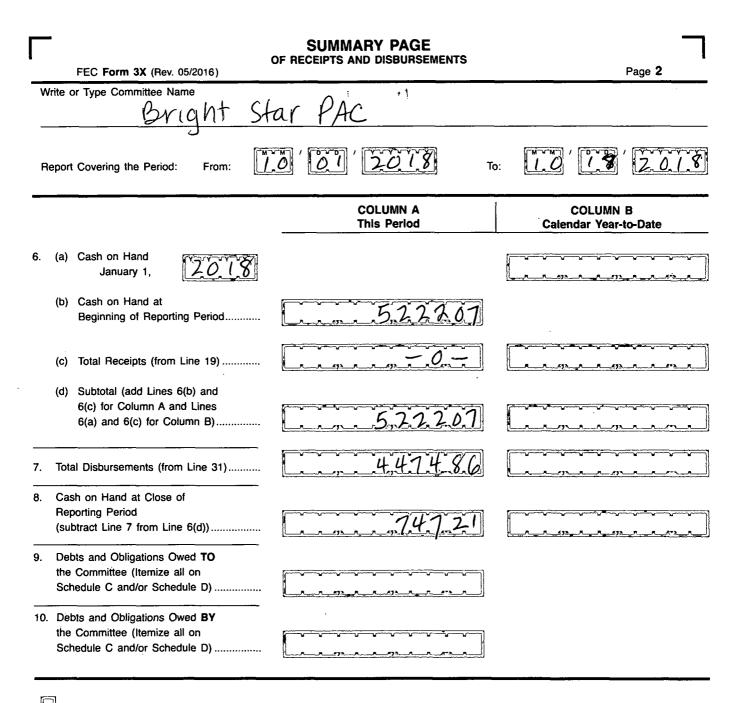

| FEC<br>FORM 3X                                                              | REPORT OF<br>AND DISBUR<br>For Other Than An Aut                                                                                                                                                                                                                                                                                                                                                                                                                                                                                                                                                                                                                                                                                                                                                                                                                                                                                                                                                                                                                                                                                                                                                                                                                                                                                                                                                                                                                                                                                                                                                                                                                                                                                                                                                                                                                                                                                                                                                                                                                                                                                                                                                                                                                                                                                                                                                                                                         | SEMENTS                                                                                                 |                                                                                                | RECEIVED<br>C MAIL CENTER<br>DGT,22 AN 9: 1                                                                               |
|-----------------------------------------------------------------------------|----------------------------------------------------------------------------------------------------------------------------------------------------------------------------------------------------------------------------------------------------------------------------------------------------------------------------------------------------------------------------------------------------------------------------------------------------------------------------------------------------------------------------------------------------------------------------------------------------------------------------------------------------------------------------------------------------------------------------------------------------------------------------------------------------------------------------------------------------------------------------------------------------------------------------------------------------------------------------------------------------------------------------------------------------------------------------------------------------------------------------------------------------------------------------------------------------------------------------------------------------------------------------------------------------------------------------------------------------------------------------------------------------------------------------------------------------------------------------------------------------------------------------------------------------------------------------------------------------------------------------------------------------------------------------------------------------------------------------------------------------------------------------------------------------------------------------------------------------------------------------------------------------------------------------------------------------------------------------------------------------------------------------------------------------------------------------------------------------------------------------------------------------------------------------------------------------------------------------------------------------------------------------------------------------------------------------------------------------------------------------------------------------------------------------------------------------------|---------------------------------------------------------------------------------------------------------|------------------------------------------------------------------------------------------------|---------------------------------------------------------------------------------------------------------------------------|
| 1. NAME OF<br>COMMITTEE (in fu                                              | TYPE OR PRINT ▼                                                                                                                                                                                                                                                                                                                                                                                                                                                                                                                                                                                                                                                                                                                                                                                                                                                                                                                                                                                                                                                                                                                                                                                                                                                                                                                                                                                                                                                                                                                                                                                                                                                                                                                                                                                                                                                                                                                                                                                                                                                                                                                                                                                                                                                                                                                                                                                                                                          | Example: If typing, type over the lines.                                                                | 12FE4M5                                                                                        |                                                                                                                           |
| ADDRESS (number and<br>Check if differ<br>than previously<br>reported. (ACC |                                                                                                                                                                                                                                                                                                                                                                                                                                                                                                                                                                                                                                                                                                                                                                                                                                                                                                                                                                                                                                                                                                                                                                                                                                                                                                                                                                                                                                                                                                                                                                                                                                                                                                                                                                                                                                                                                                                                                                                                                                                                                                                                                                                                                                                                                                                                                                                                                                                          | 5th, PL, #10                                                                                            | IF14 [330                                                                                      |                                                                                                                           |
| 2. FEC IDENTIFICA                                                           |                                                                                                                                                                                                                                                                                                                                                                                                                                                                                                                                                                                                                                                                                                                                                                                                                                                                                                                                                                                                                                                                                                                                                                                                                                                                                                                                                                                                                                                                                                                                                                                                                                                                                                                                                                                                                                                                                                                                                                                                                                                                                                                                                                                                                                                                                                                                                                                                                                                          | TY A                                                                                                    |                                                                                                |                                                                                                                           |
| C005.4                                                                      |                                                                                                                                                                                                                                                                                                                                                                                                                                                                                                                                                                                                                                                                                                                                                                                                                                                                                                                                                                                                                                                                                                                                                                                                                                                                                                                                                                                                                                                                                                                                                                                                                                                                                                                                                                                                                                                                                                                                                                                                                                                                                                                                                                                                                                                                                                                                                                                                                                                          | IS THIS NEW<br>REPORT (N) O                                                                             | R AMENDED                                                                                      |                                                                                                                           |
| July 15<br>Quarterly<br>October 1                                           | Report (Q1)<br>Report (Q2)<br>Report (Q2)<br>Repor | b 20 (M2) Aay 20 (M<br>ar 20 (M3) Jun 20 (M<br>r 20 (M4) Jul 20 (M<br>Primary (12P)<br>Convention (12C) | 6) 🗍 Sep 20 (M9)                                                                               | Nov 20 (M11)<br>(Non-Election<br>Year Only)<br>Dec 20 (M12)<br>(Non-Election<br>Year Only)<br>Jan 31 (YE)<br>Runoff (12R) |
| July 31 N<br>Report (N<br>Year Only                                         | Report (YE)     Electron       lid-Year     (d) 30-Day       lon-election     POST-Election       (MY)     Report for the:                                                                                                                                                                                                                                                                                                                                                                                                                                                                                                                                                                                                                                                                                                                                                                                                                                                                                                                                                                                                                                                                                                                                                                                                                                                                                                                                                                                                                                                                                                                                                                                                                                                                                                                                                                                                                                                                                                                                                                                                                                                                                                                                                                                                                                                                                                                               | ion on General (30G)                                                                                    | <ul> <li>/ 2013</li> <li>Runoff (30R)</li> <li>/ / / / / / / / / / / / / / / / / / /</li></ul> | in the State of FLL                                                                                                       |
| 5. Covering Period                                                          | []                                                                                                                                                                                                                                                                                                                                                                                                                                                                                                                                                                                                                                                                                                                                                                                                                                                                                                                                                                                                                                                                                                                                                                                                                                                                                                                                                                                                                                                                                                                                                                                                                                                                                                                                                                                                                                                                                                                                                                                                                                                                                                                                                                                                                                                                                                                                                                                                                                                       | through                                                                                                 | 0' [7] ' [20                                                                                   |                                                                                                                           |
| I certify that I have example or Print Name of Signature of Treasurer       | amined this Report and to the best of<br>TreasurerArrick                                                                                                                                                                                                                                                                                                                                                                                                                                                                                                                                                                                                                                                                                                                                                                                                                                                                                                                                                                                                                                                                                                                                                                                                                                                                                                                                                                                                                                                                                                                                                                                                                                                                                                                                                                                                                                                                                                                                                                                                                                                                                                                                                                                                                                                                                                                                                                                                 | of my knowledge and belief it is<br>JLAFFEY<br>Adffay                                                   | Date                                                                                           | ete.<br>1.87' (2-0,18)                                                                                                    |
| NOTE: Submission of fa<br>Office<br>Use<br>Only                             | lise, erroneous, or incomplete informati                                                                                                                                                                                                                                                                                                                                                                                                                                                                                                                                                                                                                                                                                                                                                                                                                                                                                                                                                                                                                                                                                                                                                                                                                                                                                                                                                                                                                                                                                                                                                                                                                                                                                                                                                                                                                                                                                                                                                                                                                                                                                                                                                                                                                                                                                                                                                                                                                 | on may subject the person signin                                                                        |                                                                                                | ties of 52 U.S.C. § 30109.<br>C FORM 3X<br>Rev. 05/2016                                                                   |