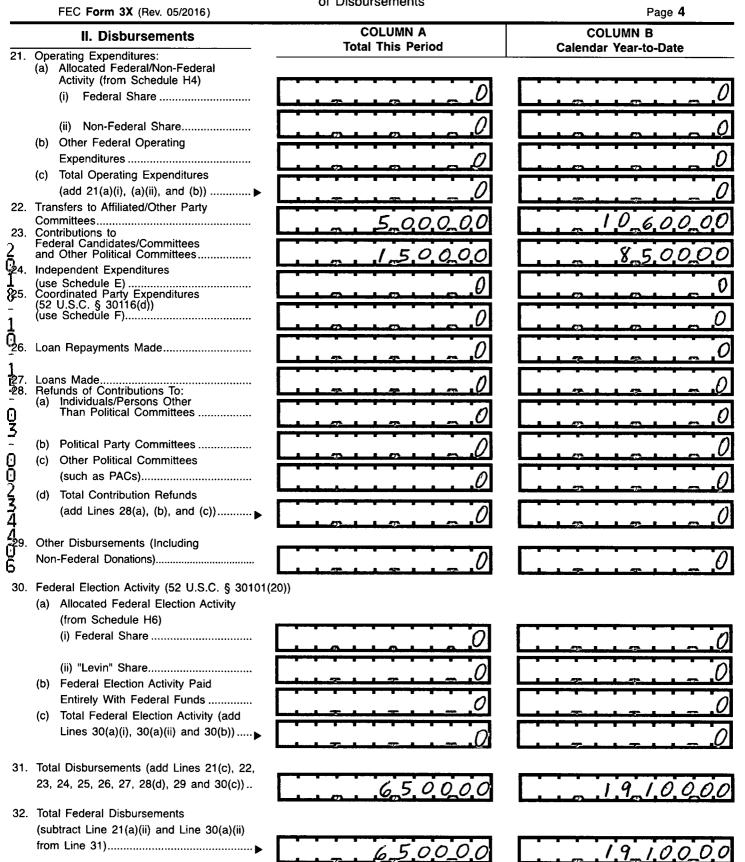

## DETAILED SUMMARY PAGE

of Disbursements

| SCHEDUL  | ΕВ   | (FEC | Form | 3X) |
|----------|------|------|------|-----|
| ITEMIZED | DISB | URSE | MENT | S   |

| SCHEDULE B (FEC Form 3X)<br>ITEMIZED DISBURSEMENTS                                                                                                                   | Use separate schedule(s)<br>for each category of the<br>Detailed Summary Page |                                            |
|----------------------------------------------------------------------------------------------------------------------------------------------------------------------|-------------------------------------------------------------------------------|--------------------------------------------|
| Any information copied from such Reports and Statem<br>or for commercial purposes, other than using the name<br>NAME OF COMMITTEE (In Full)<br>NORTH CAROLINA COTTON | e and address of any political committee to                                   | solicit contributions from such committee. |
| Full Name (Last, First, Middle Initial)<br>A. <u>Committee for the Advanceme</u><br>Mailing Address Box 2995                                                         | Date of Disbursement                                                          |                                            |
| Purpose of Disbursement<br><b>RANSFER</b><br>Candidate Name                                                                                                          | TN Zip Code 38088                                                             | FEC Identification Number                  |
|                                                                                                                                                                      | ent For:<br>Primary General<br>Other (specify) ▼                              | Memo Item                                  |
| Mailing Address                                                                                                                                                      | itate Zip Code                                                                | FEC. Identification Number                 |
|                                                                                                                                                                      | Category/<br>Type<br>Primary General                                          | Amount of Each Disbursement this Period    |
| State: District:<br>Full Name (Last, First, Middle Initial)<br>C.                                                                                                    | Other (specify)                                                               | Date of Disbursement                       |
| Mailing Address City S Purpose of Disbursement                                                                                                                       | State Zip Code                                                                | FEC Identification Number                  |
| Candidate Name Office Sought:   House   Disburserr                                                                                                                   | Amount of Each Disbursement this Period                                       |                                            |
| Senate                                                                                                                                                               | Primary General<br>Other (specify) ▼                                          | Memo Item                                  |
| SUBTOTAL of Disbursements This Page (optional)<br>TOTAL This Period (last page this line number only).                                                               |                                                                               | 5,000,00                                   |

| SCHEDULE B (FEC Form 3X)<br>ITEMIZED DISBURSEMENTS                                                                                                                   | for each c                          | rate schedule(s)<br>category of the<br>Summary Page | FOR LINE N<br>(check only<br>21b<br>28a |                                         |
|----------------------------------------------------------------------------------------------------------------------------------------------------------------------|-------------------------------------|-----------------------------------------------------|-----------------------------------------|-----------------------------------------|
| Any information copied from such Reports and Statem<br>or for commercial purposes, other than using the nam                                                          |                                     |                                                     |                                         |                                         |
| NAME OF COMMITTEE (IN FUIL)<br>NORTH CAROLINA COTTON                                                                                                                 |                                     |                                                     |                                         |                                         |
| Full Name (Last, First, Middle Initial)<br>A. <u>Hudson for Congress</u><br>Mailing Address                                                                          |                                     |                                                     | Date of Disbursement                    |                                         |
| Purpose of Disbursement                                                                                                                                              | State<br>NC                         | Zip Code<br>2802                                    | 7                                       | FEC Identification Number               |
| Richard L. Hudson,<br>Office Sought: House Disburserr<br>Senate President                                                                                            |                                     | General                                             | Category/<br>Type                       | Amount of Each Disbursement this Period |
| State: NC District: 8:14<br>Full Name (Last, First, Middle Initial)<br>B.<br>Mailing Address                                                                         |                                     |                                                     |                                         | Date of Disbursement                    |
| City                                                                                                                                                                 | State                               | Zip Code                                            |                                         | FEC Identification Number               |
| Purpose of Disbursement     Category/       Candidate Name     Category/       Office Sought:     House       Disbursement For:     Senate       Primary     General |                                     |                                                     | Amount of Each Disbursement this Period |                                         |
| President                                                                                                                                                            | nent For:<br>Primary<br>Other (spec | General Gify)                                       |                                         | Memo Item                               |
| State: District:<br>Full Name (Last, First, Middle Initial)                                                                                                          |                                     | . <u></u>                                           |                                         |                                         |
| Mailing Address                                                                                                                                                      |                                     |                                                     |                                         | Date of Disbursement                    |
|                                                                                                                                                                      | State                               | Zip Code                                            |                                         | FEC Identification Number               |
| Purpose of Disbursement                                                                                                                                              |                                     |                                                     |                                         | С                                       |
| Candidate Name Category/<br>Type                                                                                                                                     |                                     |                                                     | Amount of Each Disbursement this Period |                                         |
| Office Sought:       House       Disbursement For:         Senate       Primary       General         President       Other (specify) ▼       Memo Item              |                                     |                                                     |                                         |                                         |
| SUBTOTAL of Disbursements This Page (optional)<br>TOTAL This Period (last page this line number only)                                                                |                                     |                                                     |                                         | 1.5.0.0.0.0                             |