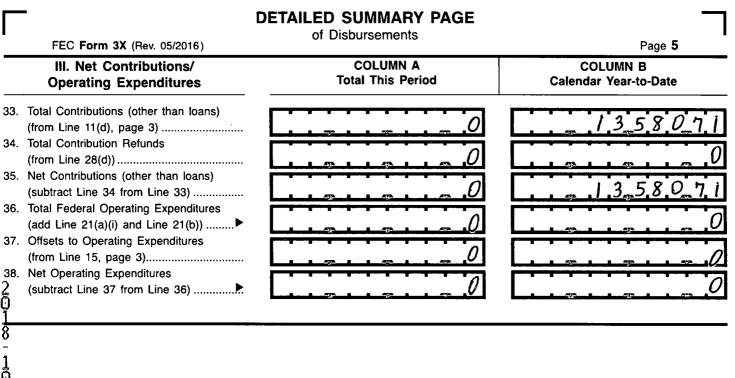

## For further information contact:

Federal Election Commission 999 E Street, NW Washington, DC 20463

Toll Free 800-424-9530 Local 202-694-1100

| DETAILED SUMMARY PAGE   |                                                                                                                                       |                               |                                   |  |
|-------------------------|---------------------------------------------------------------------------------------------------------------------------------------|-------------------------------|-----------------------------------|--|
|                         | FEC Form 3X (Rev. 05/2016)                                                                                                            |                               | Page 3                            |  |
| W                       | rite or Type Committee Name                                                                                                           |                               |                                   |  |
| 1                       | NORTH CAROLINA COTTON F                                                                                                               | Roducens Association          | J Commit ree                      |  |
|                         | eport Covering the Period: From:                                                                                                      | ΄ <b>01</b> ΄ <b>2018</b> τα  |                                   |  |
|                         | I. Receipts                                                                                                                           | COLUMN A<br>Total This Period | COLUMN B<br>Calendar Year-to-Date |  |
| 11.                     | Contributions (other than loans) From:<br>(a) Individuals/Persons Other<br>Than Political Committees<br>(i) Itemized (use Schedule A) |                               | 11,80071                          |  |
| 2<br>0<br>1<br>8        | (ii) Unitemized<br>(iii) TOTAL (add<br>Lines 11(a)(i) and (ii)▶                                                                       | 0                             | <u> </u>                          |  |
| -<br>1<br>0             | <ul> <li>(b) Political Party Committees</li> <li>(c) Other Political Committees (such as PACs)</li></ul>                              |                               | 0                                 |  |
| 1<br>5<br>12.<br>0<br>3 | 11(a)(iii), (b), and (c)) (Carry<br>Totals to Line 33, page 5)                                                                        |                               | <u> </u>                          |  |
| -13.<br>0               | All Loans Received                                                                                                                    |                               |                                   |  |
| 214.<br>215.<br>2       | Loan Repayments Received<br>Offsets To Operating Expenditures<br>(Refunds, Rebates, etc.)                                             |                               | 0                                 |  |
| 4<br>016.<br>5          | (Carry Totals to Line 37, page 5)<br>Refunds of Contributions Made<br>to Federal Candidates and Other                                 |                               | 0                                 |  |
|                         | Political Committees<br>Other Federal Receipts                                                                                        |                               | 0                                 |  |
| 18.                     | (Dividends, Interest, etc.)<br>Transfers from Non-Federal and Levin Funds<br>(a) Non-Federal Account                                  |                               |                                   |  |
|                         | (from Schedule H3)                                                                                                                    | 0                             | 0                                 |  |
|                         | (b) Levin Funds (from Schedule H5)                                                                                                    |                               | 0                                 |  |
|                         | (c) Total Transfers (add 18(a) and 18(b))                                                                                             |                               |                                   |  |
| 19.                     | Total Receipts (add Lines 11(d),<br>12, 13, 14, 15, 16, 17, and 18(c))▶                                                               |                               | 14,583.50                         |  |
| 20.                     | Total Federal Receipts<br>(subtract Line 18(c) from Line 19)▶                                                                         |                               | 14_583_50                         |  |