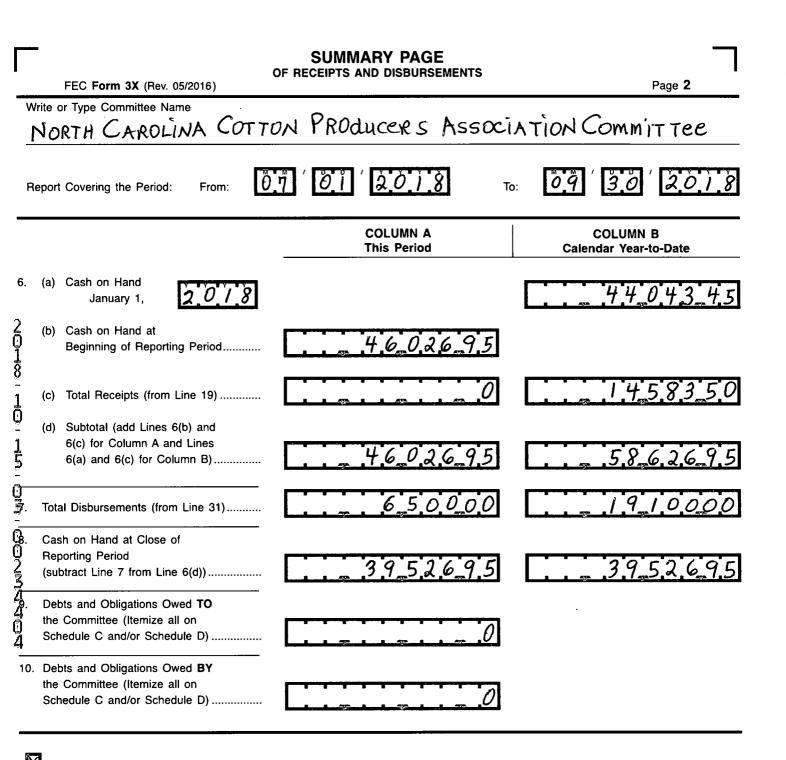

## For further information contact:

Federal Election Commission 999 E Street, NW Washington, DC 20463

Toll Free 800-424-9530 Local 202-694-1100

| DETAILED SUMMARY PAGE   |                                                                                                                                       |                               |                                   |  |
|-------------------------|---------------------------------------------------------------------------------------------------------------------------------------|-------------------------------|-----------------------------------|--|
|                         | FEC Form 3X (Rev. 05/2016)                                                                                                            |                               | Page 3                            |  |
| W                       | rite or Type Committee Name                                                                                                           |                               |                                   |  |
| 1                       | NORTH CAROLINA COTTON F                                                                                                               | Roducens Association          | J Commit ree                      |  |
|                         | eport Covering the Period: From:                                                                                                      | ΄ <b>01</b> ΄ <b>2018</b> τα  |                                   |  |
|                         | I. Receipts                                                                                                                           | COLUMN A<br>Total This Period | COLUMN B<br>Calendar Year-to-Date |  |
| 11.                     | Contributions (other than loans) From:<br>(a) Individuals/Persons Other<br>Than Political Committees<br>(i) Itemized (use Schedule A) |                               | 11,80071                          |  |
| 2<br>0<br>1<br>8        | (ii) Unitemized<br>(iii) TOTAL (add<br>Lines 11(a)(i) and (ii)▶                                                                       | 0                             | <u> </u>                          |  |
| -<br>1<br>0             | <ul> <li>(b) Political Party Committees</li> <li>(c) Other Political Committees (such as PACs)</li></ul>                              |                               | 0                                 |  |
| 1<br>5<br>12.<br>0<br>3 | 11(a)(iii), (b), and (c)) (Carry<br>Totals to Line 33, page 5)                                                                        |                               | <u> </u>                          |  |
| -13.<br>0               | All Loans Received                                                                                                                    |                               |                                   |  |
| 214.<br>215.<br>2       | Loan Repayments Received<br>Offsets To Operating Expenditures<br>(Refunds, Rebates, etc.)                                             |                               | 0                                 |  |
| 4<br>016.<br>5          | (Carry Totals to Line 37, page 5)<br>Refunds of Contributions Made<br>to Federal Candidates and Other                                 |                               | 0                                 |  |
|                         | Political Committees<br>Other Federal Receipts                                                                                        |                               | 0                                 |  |
| 18.                     | (Dividends, Interest, etc.)<br>Transfers from Non-Federal and Levin Funds<br>(a) Non-Federal Account                                  |                               |                                   |  |
|                         | (from Schedule H3)                                                                                                                    | 0                             | 0                                 |  |
|                         | (b) Levin Funds (from Schedule H5)                                                                                                    |                               | 0                                 |  |
|                         | (c) Total Transfers (add 18(a) and 18(b))                                                                                             |                               |                                   |  |
| 19.                     | Total Receipts (add Lines 11(d),<br>12, 13, 14, 15, 16, 17, and 18(c))▶                                                               |                               | 14,583.50                         |  |
| 20.                     | Total Federal Receipts<br>(subtract Line 18(c) from Line 19)▶                                                                         |                               | 14_583_50                         |  |