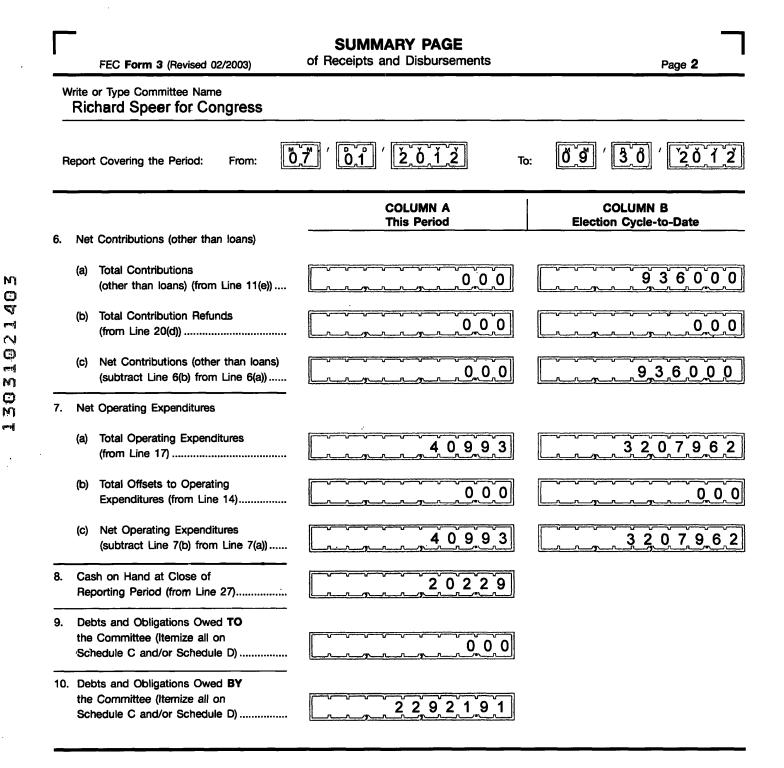

## For further information contact:

Federal Election Commission 999 E Street, NW Washington, DC 20463

Toll Free 800-424-9530 Local 202-694-1100

FE5AN018

| DETAILED SUMMARY PAGE       Page 3         FEC Form 3 (Revised 12/2003)       of Receipts       Page 3 |       |                                                                                                  |                               |                                    |
|--------------------------------------------------------------------------------------------------------|-------|--------------------------------------------------------------------------------------------------|-------------------------------|------------------------------------|
|                                                                                                        |       | or Type Committee Name                                                                           |                               |                                    |
| 1                                                                                                      |       | hard Speer for Congress                                                                          | <u> </u>                      | ······                             |
| Re                                                                                                     | eport | Covering the Period: From:                                                                       |                               |                                    |
|                                                                                                        |       | I. RECEIPTS                                                                                      | COLUMN A<br>Total This Period | COLUMN B<br>Election Cycle-to-Date |
| 11.                                                                                                    | COM   | NTRIBUTIONS (other than loans) FROM:                                                             |                               |                                    |
|                                                                                                        | (a)   | Individuals/Persons Other Than                                                                   |                               |                                    |
|                                                                                                        |       | Political Committees<br>(i) Itemized (use Schedule A)                                            |                               | 5,0,0,0,0,0                        |
|                                                                                                        |       | (ii) Uniternized                                                                                 |                               |                                    |
|                                                                                                        |       | (iii) TOTAL of contributions<br>from individuals                                                 |                               | 6,860,00                           |
|                                                                                                        | (b)   | Political Party Committees                                                                       |                               |                                    |
|                                                                                                        | (c)   | Other Political Committees<br>(such as PACs)                                                     |                               |                                    |
|                                                                                                        | (d)   | The Candidate                                                                                    |                               | 2 5 0 0 0 0                        |
|                                                                                                        | (e)   | TOTAL CONTRIBUTIONS<br>(other than loans)                                                        |                               |                                    |
|                                                                                                        |       | (add Lines 11(a)(iii), (b), (c), and (d))                                                        |                               | 936000                             |
| 12.                                                                                                    |       | INSFERS FROM OTHER                                                                               |                               |                                    |
| 13.                                                                                                    | LOA   |                                                                                                  |                               |                                    |
|                                                                                                        | (a)   | Made or Guaranteed by the Candidate                                                              | 42191                         | 22,921,91                          |
|                                                                                                        | (b)   | All Other Loans                                                                                  |                               |                                    |
|                                                                                                        | (c)   | TOTAL LOANS<br>(add Lines 13(a) and (b))                                                         | 4.2.1.9.1                     |                                    |
| 14.                                                                                                    |       | SETS TO OPERATING                                                                                |                               |                                    |
|                                                                                                        |       | PENDITURES                                                                                       |                               |                                    |
| 15.                                                                                                    | -     | HER RECEIPTS<br>idends, Interest, etc.)                                                          | ,,,,,,,,,                     |                                    |
| 16.                                                                                                    | 11(€  | FAL RECEIPTS (add Lines         a), 12, 13(c), 14, and 15)         rry Total to Line 24, page 4) | <u>, 42191</u>                | 32,28,1,9,1                        |

•

|     | FEC Form 3 (Revised 02/2003)                                                                                                                                                                        | DETAILED SUMMARY PAGE<br>of Disbursements | Page 4                             |
|-----|-----------------------------------------------------------------------------------------------------------------------------------------------------------------------------------------------------|-------------------------------------------|------------------------------------|
|     | II. DISBURSEMENTS                                                                                                                                                                                   | COLUMN A<br>Total This Peried             | COLUMN B<br>Election Cycle-to-Date |
| 17. | OPERATING EXPENDITURES                                                                                                                                                                              | 40,9,9,3                                  | 32,079,62                          |
| 18. | TRANSFERS TO OTHER<br>AUTHORIZED COMMITTEES                                                                                                                                                         |                                           |                                    |
| 19. | <ul> <li>LOAN REPAYMENTS:</li> <li>(a) Of Loans Made or Guaranteed<br/>by the Candidate</li> <li>(b) Of All Other Loans</li> <li>(c) TOTAL LOAN REPAYMENTS<br/>(add Lines 19(a) and (b))</li> </ul> |                                           |                                    |
| 20. | REFUNDS OF CONTRIBUTIONS TO:<br>(a) Individuals/Persons Other<br>Than Political Committees                                                                                                          |                                           |                                    |
|     | <ul> <li>(b) Political Party Committees</li> <li>(c) Other Political Committees<br/>(such as PACs)</li> </ul>                                                                                       |                                           |                                    |
|     | (d) TOTAL CONTRIBUTION REFUNDS<br>(add Lines 20(a), (b), and (c))                                                                                                                                   |                                           |                                    |
| 21. | OTHER DISBURSEMENTS                                                                                                                                                                                 | 000                                       |                                    |
| 22. | TOTAL DISBURSEMENTS<br>(add Lines 17, 18, 19(c), 20(d), and 21)                                                                                                                                     | 40993                                     | <u>3207962</u>                     |
|     |                                                                                                                                                                                                     |                                           |                                    |

## III. CASH SUMMARY

| 23. | CASH ON HAND AT BEGINNING OF REPORTING PERIOD                             |       |
|-----|---------------------------------------------------------------------------|-------|
| 24  | TOTAL RECEIPTS THIS PERIOD (from Line 16, page 3)                         | 42191 |
| 25. | SUBTOTAL (add Line 23 and Line 24)                                        | 61222 |
| 26. | TOTAL DISBURSEMENTS THIS PERIOD (from Line 22)                            | 40993 |
| 27. | CASH ON HAND AT CLOSE OF REPORTING PERIOD (subtract Line 26 from Line 25) | 20229 |
|     |                                                                           |       |