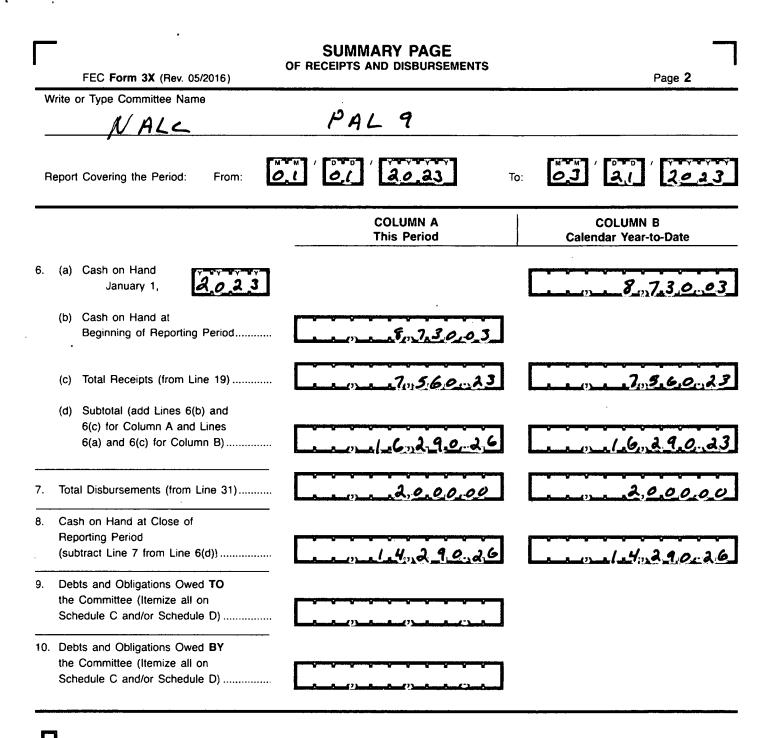

5

This committee has qualified as a multicandidate committee. (see FEC FORM 1M)