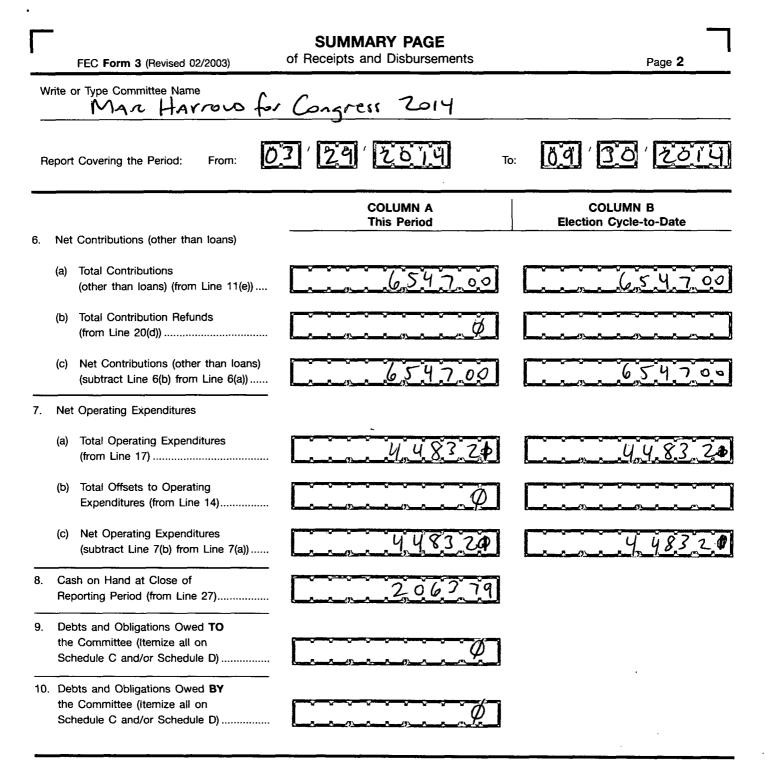

## For further information contact:

Federal Election Commission 999 E Street, NW Washington, DC 20463

> Toll Free 800-424-9530 Local 202-694-1100

FE5AN018

|     | FEC Form 3 (Revised 12/2003) OF Receipts Page 3                                                                                                                |                               |                                    |  |  |  |  |  |
|-----|----------------------------------------------------------------------------------------------------------------------------------------------------------------|-------------------------------|------------------------------------|--|--|--|--|--|
| Wri | te or Type Committee Name                                                                                                                                      |                               | ·····                              |  |  |  |  |  |
|     | MAIC HARROLD For                                                                                                                                               | Congress 2014                 |                                    |  |  |  |  |  |
| Re  |                                                                                                                                                                | उ। हिव हिटास ा                |                                    |  |  |  |  |  |
|     | I. RECEIPTS                                                                                                                                                    | COLUMN A<br>Total This Period | COLUMN B<br>Election Cycle-to-Date |  |  |  |  |  |
| 11. | CONTRIBUTIONS (other than loans) FROM:                                                                                                                         |                               |                                    |  |  |  |  |  |
|     | <ul> <li>(a) Individuals/Persons Other Than</li> <li>Political Committees</li> <li>(i) Itemized (use Schedule A)</li> </ul>                                    | 5,236.0.0                     | 5,236.00                           |  |  |  |  |  |
|     | <ul> <li>(ii) Uniternized</li> <li>(iii) TOTAL of contributions</li> <li>from individuals</li> </ul>                                                           | 5,236.00                      | 5276.00                            |  |  |  |  |  |
|     | <ul> <li>(b) Political Party Committees</li> <li>(c) Other Political Committees         <ul> <li>(such as PACs)</li> <li>(such as PACs)</li> </ul> </li> </ul> | 30100                         | 30100                              |  |  |  |  |  |
|     | <ul> <li>(d) The Candidate</li> <li>(e) TOTAL CONTRIBUTIONS<br/>(other than loans)</li> </ul>                                                                  |                               | [                                  |  |  |  |  |  |
|     | (add Lines 11(a)(iii), (b), (c), and (d))                                                                                                                      | 6,547.00                      | 6547.00                            |  |  |  |  |  |
| 12. | TRANSFERS FROM OTHER<br>AUTHORIZED COMMITTEES                                                                                                                  | <u>N/A</u>                    |                                    |  |  |  |  |  |
| 13. | LOANS:<br>(a) Made or Guaranteed by the<br>Candidate                                                                                                           | <u>, N/A</u>                  |                                    |  |  |  |  |  |
|     | <ul> <li>(b) All Other Loans</li> <li>(c) TOTAL LOANS         <ul> <li>(add Lines 13(a) and (b))</li> </ul> </li> </ul>                                        |                               |                                    |  |  |  |  |  |
| 14. | OFFSETS TO OPERATING<br>EXPENDITURES<br>(Refunds, Rebates, etc.)                                                                                               | <u>N/A</u>                    |                                    |  |  |  |  |  |
| 15. | OTHER RECEIPTS<br>(Dividends, Interest, etc.)                                                                                                                  | <u> </u>                      |                                    |  |  |  |  |  |
| 16. | TOTAL RECEIPTS (add Lines<br>11(e), 12, 13(c), 14, and 15)<br>(Carry Total to Line 24, page 4)                                                                 | 6547.00                       |                                    |  |  |  |  |  |

FE5AN018

|     | FEC Form 3 (Revised 02/2003)                                                                                                         | <b>DETAILED SUMMARY PAGE</b><br>of Disbursements | Page 4                             |
|-----|--------------------------------------------------------------------------------------------------------------------------------------|--------------------------------------------------|------------------------------------|
|     | II. DISBURSEMENTS                                                                                                                    | COLUMN A<br>Total This Period                    | COLUMN B<br>Election Cycle-to-Date |
| 17. | OPERATING EXPENDITURES                                                                                                               | 4483.21                                          | 448321                             |
| 18. | TRANSFERS TO OTHER<br>AUTHORIZED COMMITTEES                                                                                          | N/A                                              |                                    |
| 19. | LOAN REPAYMENTS:<br>(a) Of Loans Made or Guaranteed<br>by the Candidate                                                              | N/A                                              |                                    |
|     | <ul> <li>(b) Of All Other Loans</li> <li>(c) TOTAL LOAN REPAYMENTS         <ul> <li>(add Lines 19(a) and (b))</li> </ul> </li> </ul> |                                                  |                                    |
| 20. | REFUNDS OF CONTRIBUTIONS TO:<br>(a) Individuals/Persons Other<br>Than Political Committees                                           | N/A                                              |                                    |
|     | <ul> <li>(b) Political Party Committees</li> <li>(c) Other Political Committees<br/>(such as PACs)</li> </ul>                        | N/A<br>N/A                                       |                                    |
|     | (d) TOTAL CONTRIBUTION REFUNDS<br>(add Lines 20(a), (b), and (c))                                                                    | NIA                                              |                                    |
| 21. | OTHER DISBURSEMENTS                                                                                                                  | NA                                               |                                    |
| 22. | <b>TOTAL DISBURSEMENTS</b><br>(add Lines 17, 18, 19(c), 20(d), and 21)                                                               | <u>449800</u><br>4,483.21                        |                                    |
|     | III. CASH SU                                                                                                                         |                                                  |                                    |
| 23. | Cash on hand at beginning of Repoi                                                                                                   | RTING PERIOD                                     | 0.00                               |
| 24  | TOTAL RECEIPTS THIS PERIOD (from Line                                                                                                | <u>6,547.00</u>                                  |                                    |
| 25. | SUBTOTAL (add Line 23 and Line 24)                                                                                                   | 6,547.00                                         |                                    |
| 26. | TOTAL DISBURSEMENTS THIS PERIOD (fro                                                                                                 |                                                  |                                    |
| 27. | CASH ON HAND AT CLOSE OF REPORTING<br>(subtract Line 26 from Line 25)                                                                | 2063.79                                          |                                    |