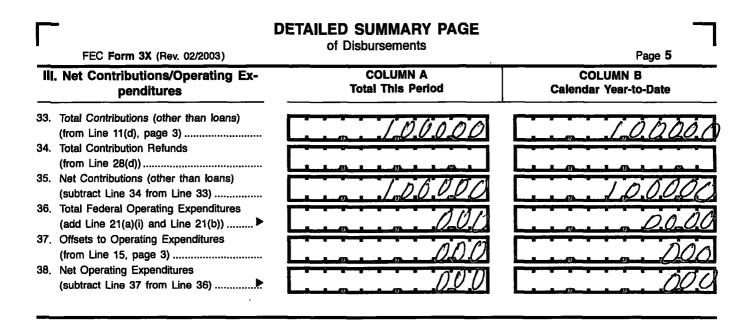

| FEC<br>FORM 3X                                                                                                                                                       | REPORT OF F<br>AND DISBURS<br>For Other Than An Author                                                                                                                                                                                                                                                                                | SEMENTS                                                                                                                                                                                                                                                              | RECEIVE<br>FEC MAIL CE<br>2000 OCT 15 AM<br>Office Use Only                |               |  |
|----------------------------------------------------------------------------------------------------------------------------------------------------------------------|---------------------------------------------------------------------------------------------------------------------------------------------------------------------------------------------------------------------------------------------------------------------------------------------------------------------------------------|----------------------------------------------------------------------------------------------------------------------------------------------------------------------------------------------------------------------------------------------------------------------|----------------------------------------------------------------------------|---------------|--|
| 1. NAME OF<br>COMMITTEE (in f                                                                                                                                        | TYPE OR PRINT ▼<br>ull)                                                                                                                                                                                                                                                                                                               | Example: If typing, type over the lines.                                                                                                                                                                                                                             | 12FE4M5                                                                    |               |  |
| ADDRESS (number and<br>Check if diffe<br>than previous<br>reported. (AC                                                                                              | street) $14101$ , $W1LS$<br>rent $SUITE 110$                                                                                                                                                                                                                                                                                          | 0N1 B4VD 1                                                                                                                                                                                                                                                           | $\frac{\nabla A}{\Delta T} = \frac{\partial F}{\partial A} A ME$           |               |  |
| July 15<br>Quarterly<br>Cotober<br>Quarterly<br>January<br>Year-End<br>July 31 /<br>Report (J<br>Year Onl                                                            | ORT       (b)       Monthly<br>Report       Feb 2         orts:       Due On:       Mar 2         Report (Q1)       (c)       12-Day         'Report (Q2)       PRE-Election         15       Report (Q3)         31       Election         Report (YE)       (d)         Mid-Year       (d)         Non-election       BODT Election | PORT       (N)       OR         20 (M2)       May 20 (M5)         20 (M3)       Jun 20 (M6)         20 (M4)       Jul 20 (M7)         0       Primary (12P)         Convention (12C)         on       Max / Data /         General (30G)         Name       / Data / | <ul> <li>Aug 20 (M8)</li> <li>Sep 20 (M9)</li> <li>Oct 20 (M10)</li> </ul> | Special (30S) |  |
| 5. Covering Period D'D'DD'DDB through DD'DD'DDB through DD'DD'DDB through DD'DD'DDB through DD'DDD'DDB DDD'DDDB DDD'DDDB DDD'DDDB DDD'DDDB DDD'DDDB DDD'DDDB DDD DDD |                                                                                                                                                                                                                                                                                                                                       |                                                                                                                                                                                                                                                                      |                                                                            |               |  |