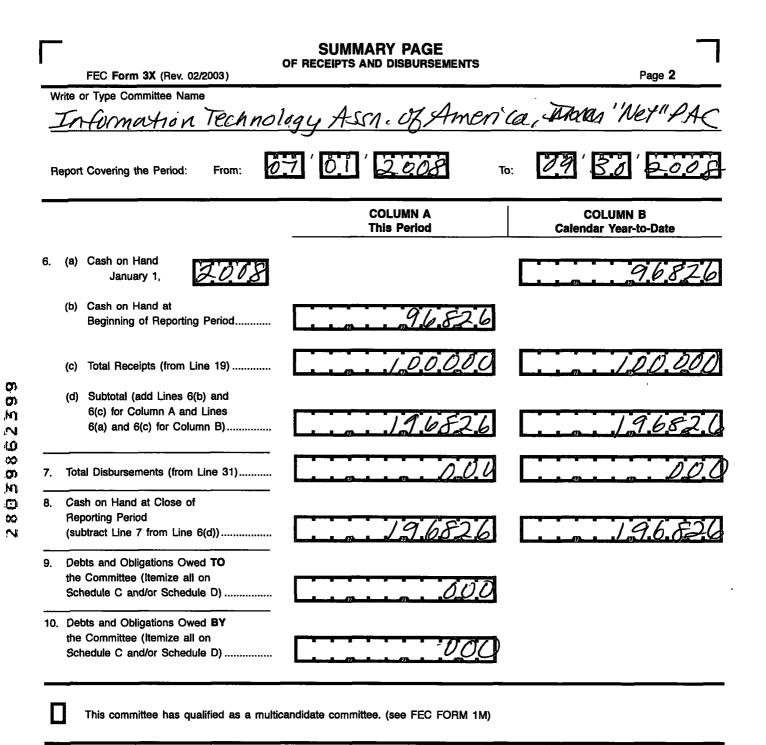

| FEC<br>FORM 3X                                                                                                                                                       | REPORT OF F<br>AND DISBURS<br>For Other Than An Author                                                                                                                                                                                                                                                                                | SEMENTS                                                                                                                                                                                                                                                              | RECEIVE<br>FEC MAIL CE<br>2000 OCT 15 AM<br>Office Use Only                |               |  |
|----------------------------------------------------------------------------------------------------------------------------------------------------------------------|---------------------------------------------------------------------------------------------------------------------------------------------------------------------------------------------------------------------------------------------------------------------------------------------------------------------------------------|----------------------------------------------------------------------------------------------------------------------------------------------------------------------------------------------------------------------------------------------------------------------|----------------------------------------------------------------------------|---------------|--|
| 1. NAME OF<br>COMMITTEE (in f                                                                                                                                        | TYPE OR PRINT ▼<br>ull)                                                                                                                                                                                                                                                                                                               | Example: If typing, type over the lines.                                                                                                                                                                                                                             | 12FE4M5                                                                    |               |  |
| ADDRESS (number and<br>Check if diffe<br>than previous<br>reported. (AC                                                                                              | street) $14101$ , $W1LS$<br>rent $SUITE 110$                                                                                                                                                                                                                                                                                          | 0N1 B4VD 1                                                                                                                                                                                                                                                           | $\frac{\nabla A}{\Delta T} = \frac{\partial F}{\partial A} A ME$           |               |  |
| July 15<br>Quarterly<br>Cotober<br>Quarterly<br>January<br>Year-End<br>July 31 /<br>Report (J<br>Year Onl                                                            | ORT       (b)       Monthly<br>Report       Feb 2         orts:       Due On:       Mar 2         Report (Q1)       (c)       12-Day         'Report (Q2)       PRE-Election         15       Report (Q3)         31       Election         Report (YE)       (d)         Mid-Year       (d)         Non-election       BODT Election | PORT       (N)       OR         20 (M2)       May 20 (M5)         20 (M3)       Jun 20 (M6)         20 (M4)       Jul 20 (M7)         0       Primary (12P)         Convention (12C)         on       Max / Data /         General (30G)         Name       / Data / | <ul> <li>Aug 20 (M8)</li> <li>Sep 20 (M9)</li> <li>Oct 20 (M10)</li> </ul> | Special (30S) |  |
| 5. Covering Period D'D'DD'DDB through DD'DD'DDB through DD'DD'DDB through DD'DD'DDB through DD'DDD'DDB DDD'DDDB DDD'DDDB DDD'DDDB DDD'DDDB DDD'DDDB DDD'DDDB DDD DDD |                                                                                                                                                                                                                                                                                                                                       |                                                                                                                                                                                                                                                                      |                                                                            |               |  |