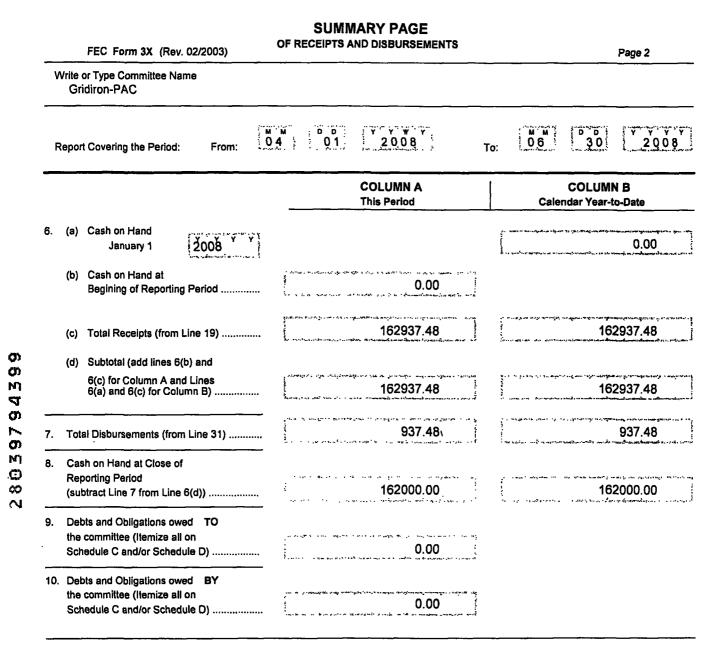

FE6AN026

| FEC Form 3X (Rev. 06/2004)                                                            |                                                                                                                  | Page 3                                                                                                                                                                                                                                                                                                                                                                                                     |
|---------------------------------------------------------------------------------------|------------------------------------------------------------------------------------------------------------------|------------------------------------------------------------------------------------------------------------------------------------------------------------------------------------------------------------------------------------------------------------------------------------------------------------------------------------------------------------------------------------------------------------|
| Write or Type Committee Name<br>Gridiron-PAC                                          |                                                                                                                  |                                                                                                                                                                                                                                                                                                                                                                                                            |
| Report Covering the Period: From:                                                     |                                                                                                                  |                                                                                                                                                                                                                                                                                                                                                                                                            |
| I. Receipts                                                                           | COLUMN A<br>Total This Period                                                                                    | COLUMN B<br>Calendar Year-to-Date                                                                                                                                                                                                                                                                                                                                                                          |
| . Contributions (other than loans) From:                                              | ····                                                                                                             | · · · · · · · · · · · · · · · · · · ·                                                                                                                                                                                                                                                                                                                                                                      |
| (a) Individuals/Persons Other<br>Than Political Committees                            |                                                                                                                  |                                                                                                                                                                                                                                                                                                                                                                                                            |
| (i) Itemized (use Schedule A)                                                         | 162937.48                                                                                                        | 162937.48                                                                                                                                                                                                                                                                                                                                                                                                  |
| (ii) Unitemized                                                                       | 0.00                                                                                                             | 0.00                                                                                                                                                                                                                                                                                                                                                                                                       |
| (iii) TOTAL (add                                                                      | 162027 49                                                                                                        | 162937.48                                                                                                                                                                                                                                                                                                                                                                                                  |
| Lines 11(a)(i) and (ii)                                                               |                                                                                                                  | a a series have a series as been addressed as a subsequently series because the series of the series of the ser<br>The series and the series are a series and the series of                                                                                                                                                                        |
| (b) Political Party Committees                                                        |                                                                                                                  | 0.00<br>                                                                                                                                                                                                                                                                                                                                                                                                   |
| (c) Other Political Committees                                                        | 0.00                                                                                                             | 0.00                                                                                                                                                                                                                                                                                                                                                                                                       |
| (such as PACs)<br>(d) Total Contributions (add Lines                                  | anna a bha an an an ann ann an an an an an an an                                                                 | ม้ แรกของ และน้ำ                                                                                                                                                                                                                                                                                                                                                                                           |
| 11(a)(iii),(b) and (c)) (Carry<br>Totals to Line 33, page 5)                          | ▶ 162937.48                                                                                                      | 162937.48                                                                                                                                                                                                                                                                                                                                                                                                  |
| Transfers From Affiliated/Other Party Committees                                      | 0.00                                                                                                             | Į                                                                                                                                                                                                                                                                                                                                                                                                          |
| · · · · · ·                                                                           |                                                                                                                  | 6                                                                                                                                                                                                                                                                                                                                                                                                          |
| . All Loans Received                                                                  |                                                                                                                  | U.UU                                                                                                                                                                                                                                                                                                                                                                                                       |
| . Loan Repayments Received                                                            | 0.00                                                                                                             | <b>0.00</b>                                                                                                                                                                                                                                                                                                                                                                                                |
| . Offsets To Operating Expenditures<br>(Refunds, Rebates, etc.)                       | ي چې د د د د د د د د د د د د د د د د د د                                                                         | are an ar a' chang ar a' sharanar ya an saran ar saran ar a                                                                                                                                                                                                                                                                                                                                                |
| (Carry Totals to Line 37, page 5)                                                     | 0.00                                                                                                             | 0.00                                                                                                                                                                                                                                                                                                                                                                                                       |
| <ul> <li>Refunds of Contributions Made<br/>to Federal candidates and Other</li> </ul> | an an an ann an an an an an an an an an                                                                          | li na ana amin'ny fanisana amin'ny fanisana amin'ny fanisana amin'ny fanisana                                                                                                                                                                                                                                                                                                                              |
| Political Committees                                                                  |                                                                                                                  | 0.00                                                                                                                                                                                                                                                                                                                                                                                                       |
| Other Federal Receipts                                                                | 0.00                                                                                                             | ۲۰۰۰ ۲۰۰۰ ۲۰۰۰ ۲۰۰۰ ۲۰۰۰ ۲۰۰۰ ۲۰۰۰ ۲۰۰                                                                                                                                                                                                                                                                                                                                                                     |
| (Dividends, Interest, etc.)                                                           | anna i an an ann an                                                                   | 0.00<br>                                                                                                                                                                                                                                                                                                                                                                                                   |
| . Transfers from Non-Federal and Levin                                                | Funds                                                                                                            | در د                                                                                                                                                                                                                                                                                                                                                                                                       |
| (a) Non-Federal Account<br>(from Schedule H3)                                         | 0.00                                                                                                             | 0.00                                                                                                                                                                                                                                                                                                                                                                                                       |
|                                                                                       | 0.00                                                                                                             | 0.00                                                                                                                                                                                                                                                                                                                                                                                                       |
| (b) Levin Funds (from Schedule H5)                                                    |                                                                                                                  | U.UU<br>The second se<br>The second se                                                                                                                                                                 |
| (c) Total Transfer (add 18(a) and 18(b)                                               | ). 0.00                                                                                                          | 0.00<br>**********************************                                                                                                                                                                                                                                                                                                                                                                 |
| . Total Receipts (add Lines 11(d),                                                    | y and a second | ge Sann an Markel an Sanar an an ann an                                                                                                                                                                                                                                                                                                                                         |
| 12, 13, 14, 15, 16, 17, and 18(c))                                                    | 162937.48                                                                                                        | 162937.48                                                                                                                                                                                                                                                                                                                                                                                                  |
| ). Total Federal Receipts                                                             | The second second second states are seen to an even a second states and the second second second second second   | y and a subject of the spectra the second state of the |
| (subtract Line 18(c) from Line 19)                                                    | 162937.48                                                                                                        | 162937.48                                                                                                                                                                                                                                                                                                                                                                                                  |

## **DETAILED SUMMARY PAGE**

of Disbursements

FEC Form 3X (Rev. 02/2003)

Expenditures.....

(add 21(a)(i), (a)(ii) and (b))..... 🕨

Committees.....

Federal Candidates/Committees.....and Other Political Committees.....

## **II. DISBURSEMENTS**

Activity (from Schedule H4) (i) Federal Share..... (ii) Non-Federal Share.....

| 21. Operating Expenditures | perating Expenditure | es: |
|----------------------------|----------------------|-----|
|----------------------------|----------------------|-----|

|                                                                                                                                                                                                                                                                                                                                                                                                                                                                                                                                                                                                                                                                                                                                                                                                                                                                                                                                                                                                                                                                                                                                                                                                                                                                                                                                                                                                                                                                                                                                                                                                                                                                                                                                                                                                                                                                                                                                                                                                                                                                                                                                         | OLUMN A<br>I This Period | _   |
|-----------------------------------------------------------------------------------------------------------------------------------------------------------------------------------------------------------------------------------------------------------------------------------------------------------------------------------------------------------------------------------------------------------------------------------------------------------------------------------------------------------------------------------------------------------------------------------------------------------------------------------------------------------------------------------------------------------------------------------------------------------------------------------------------------------------------------------------------------------------------------------------------------------------------------------------------------------------------------------------------------------------------------------------------------------------------------------------------------------------------------------------------------------------------------------------------------------------------------------------------------------------------------------------------------------------------------------------------------------------------------------------------------------------------------------------------------------------------------------------------------------------------------------------------------------------------------------------------------------------------------------------------------------------------------------------------------------------------------------------------------------------------------------------------------------------------------------------------------------------------------------------------------------------------------------------------------------------------------------------------------------------------------------------------------------------------------------------------------------------------------------------|--------------------------|-----|
| 1                                                                                                                                                                                                                                                                                                                                                                                                                                                                                                                                                                                                                                                                                                                                                                                                                                                                                                                                                                                                                                                                                                                                                                                                                                                                                                                                                                                                                                                                                                                                                                                                                                                                                                                                                                                                                                                                                                                                                                                                                                                                                                                                       | 0.00                     |     |
| n per ang a na pang ang ang ang ang ang ang ang ang ang                                                                                                                                                                                                                                                                                                                                                                                                                                                                                                                                                                                                                                                                                                                                                                                                                                                                                                                                                                                                                                                                                                                                                                                                                                                                                                                                                                                                                                                                                                                                                                                                                                                                                                                                                                                                                                                                                                                                                                                                                                                                                 | 0.00                     |     |
| in an a' fair an an star anns an suar an suar an su<br>an tha suite sin ann an star anns an suar su<br>t<br>t<br>t<br>t<br>t                                                                                                                                                                                                                                                                                                                                                                                                                                                                                                                                                                                                                                                                                                                                                                                                                                                                                                                                                                                                                                                                                                                                                                                                                                                                                                                                                                                                                                                                                                                                                                                                                                                                                                                                                                                                                                                                                                                                                                                                            | 937.48                   |     |
| Terren in former and in a second second second second<br>and the former and the second second second second<br>second second second<br>second second se | 937.48                   |     |
|                                                                                                                                                                                                                                                                                                                                                                                                                                                                                                                                                                                                                                                                                                                                                                                                                                                                                                                                                                                                                                                                                                                                                                                                                                                                                                                                                                                                                                                                                                                                                                                                                                                                                                                                                                                                                                                                                                                                                                                                                                                                                                                                         |                          |     |
|                                                                                                                                                                                                                                                                                                                                                                                                                                                                                                                                                                                                                                                                                                                                                                                                                                                                                                                                                                                                                                                                                                                                                                                                                                                                                                                                                                                                                                                                                                                                                                                                                                                                                                                                                                                                                                                                                                                                                                                                                                                                                                                                         | 0.00                     |     |
| n an                                                                                                                                                                                                                                                                                                                                                                                                                                                                                                                                                                                                                                                                                                                                                                                                                                                                                                                                                                                                                                                                                                                                                                                                                                                                                                                                                                                                                                                                                                                                                                                                                                                                                                                                                                                                                                                                                                                                                                                                                                                                                                | 0.00                     |     |
| n an ann an Anna an An<br>Anna an Anna an                                                                                                                                                                                                                                                                                                                                                                                                                                                                                                                                                                                                                                                                                                                                                                                                                                                                                                                                                                                                                                                                                                                                                                                                                                                                                                                                                                                                                                                                                                                                                                                                                                                                                                                                                                                                                                                                                                       | 0.00                     |     |
| n norma de la consegueração da ser<br>Consegueração de Alas este a conseguera da                                                                                                                                                                                                                                                                                                                                                                                                                                                                                                                                                                                                                                                                                                                                                                                                                                                                                                                                                                                                                                                                                                                                                                                                                                                                                                                                                                                                                                                                                                                                                                                                                                                                                                                                                                                                                                                                                                                                                                                                                                                        | 0.00                     | ,   |
| n - Charles Carlos Constrainte de la constrainte de la constra<br>20<br>20<br>20<br>20<br>20<br>20<br>20<br>20<br>20<br>20<br>20<br>20<br>20                                                                                                                                                                                                                                                                                                                                                                                                                                                                                                                                                                                                                                                                                                                                                                                                                                                                                                                                                                                                                                                                                                                                                                                                                                                                                                                                                                                                                                                                                                                                                                                                                                                                                                                                                                                                                                                                                                                                                                                            | 0.00                     | ,   |
| a series and a series of the s          | 0.00                     | ••• |
|                                                                                                                                                                                                                                                                                                                                                                                                                                                                                                                                                                                                                                                                                                                                                                                                                                                                                                                                                                                                                                                                                                                                                                                                                                                                                                                                                                                                                                                                                                                                                                                                                                                                                                                                                                                                                                                                                                                                                                                                                                                                                                                                         | 0.00                     |     |
| an anna ann an Anna Anna an Anna an Anna Anna<br>Anna Anna                                                                                                                                                                                                                                                                                                                                                                                                                                                                                                                                                                                                                                                                                                                                                                                                                                                                                                                                                                                                                                                                                                                                                                                                                                                                                                                                                                                                                                                                                                                                                                                                                                                                                                                                                                                                                                                                                                                                                                                                                                                                              | 0.00                     |     |
| the second and a second second                                                                                                                                                                                                                                                                                                                                                                                                                                                                                                                                                                                                                                                                                                                                                                                                                                                                                                                                                                                                                                                                                                                                                                                                                                                                                                                                                                                                                                                                                                                                                                                                                                                                                                                                                                                                                                                                                                                                                                                                                                                                                                          | 0.00                     |     |
| an a                                                                                                                                                                                                                                                                                                                                                                                                                                                                                                                                                                                                                                                                                                                                                                                                                                                                                                                                                                                                                                                                                                                                                                                                                                                                                                                                                                                                                                                                                                                                                                                                                                                                                                                                                                                                                                                                                                                                                                                                                                                                                                | 0.00                     | • • |

| COLUMN B                                                                                                                 |  |  |  |  |
|--------------------------------------------------------------------------------------------------------------------------|--|--|--|--|
| Calendar Year-to-Date                                                                                                    |  |  |  |  |
|                                                                                                                          |  |  |  |  |
| 0.00                                                                                                                     |  |  |  |  |
| 0.00                                                                                                                     |  |  |  |  |
| 937.48                                                                                                                   |  |  |  |  |
| 937.48                                                                                                                   |  |  |  |  |
| 0.00                                                                                                                     |  |  |  |  |
| 0.00                                                                                                                     |  |  |  |  |
| 0.00                                                                                                                     |  |  |  |  |
| 0.00                                                                                                                     |  |  |  |  |
| 0.00                                                                                                                     |  |  |  |  |
| 0.00                                                                                                                     |  |  |  |  |
| 0.00                                                                                                                     |  |  |  |  |
| 0.000                                                                                                                    |  |  |  |  |
| 0.00<br>0.00                                                                                                             |  |  |  |  |
| αι - του βλατηλού ματο το έχου στο το χρωτοποίη μο το το την πορογραφική το την την την την την την την την την<br>0.000 |  |  |  |  |
| 0.00                                                                                                                     |  |  |  |  |