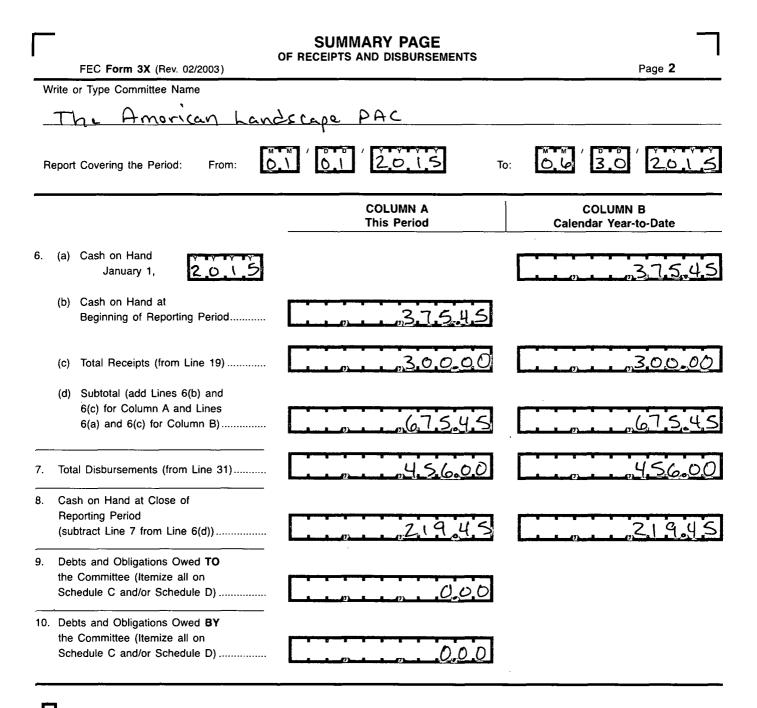

## Page 4

COLUMN B

| <b></b>    | -                                                                                                |                   |
|------------|--------------------------------------------------------------------------------------------------|-------------------|
|            | FEC Form 3X (Rev. 02/2003)                                                                       | of Disbursements  |
| _          | II. Disbursements                                                                                | COLUMN A          |
| 21.        |                                                                                                  | Total This Period |
| 21.        | (a) Allocated Federal/Non-Federal<br>Activity (from Schedule H4)                                 |                   |
|            | (i) Federal Share                                                                                |                   |
|            | (ii) Non-Federal Share                                                                           |                   |
|            | (b) Other Federal Operating                                                                      |                   |
|            | Expenditures                                                                                     | 456               |
|            | (c) Total Operating Expenditures                                                                 |                   |
|            | (add 21(a)(i), (a)(ii), and (b))                                                                 | • 4.5.6           |
| 22.        | Transfers to Affiliated/Other Party                                                              |                   |
| 23.        | Committees<br>Contributions to<br>Federal Candidates/Committees                                  |                   |
|            | and Other Political Committees                                                                   |                   |
| 24.        | Independent Expenditures                                                                         |                   |
| 25.        | (use Schedule E)<br>Coordinated Party Expenditures<br>(52 U.S.C. § 30116(d))<br>(use Schedule F) |                   |
|            | (use Schedule F)                                                                                 |                   |
| 26.        | Loan Repayments Made                                                                             |                   |
| 27.<br>28. | Loans Made<br>Refunds of Contributions To:                                                       |                   |
|            | (a) Individuals/Persons Other<br>Than Political Committees                                       |                   |
|            | (b) Political Party Committees                                                                   |                   |
|            | (c) Other Political Committees                                                                   |                   |
|            | (such as PACs)                                                                                   |                   |
|            | (d) Total Contribution Refunds                                                                   |                   |
|            | (add Lines 28(a), (b), and (c))                                                                  | ► <u></u>         |
| 29.        | Other Disbursements                                                                              |                   |
| 30.        | Federal Election Activity (52 U.S.C. § 301<br>(a) Allocated Federal Election Activity            | 01(20))           |
|            | (from Schedule H6)                                                                               |                   |

456,00

| Calendar Year-to-Da | ate   |
|---------------------|-------|
|                     |       |
|                     | 0.00  |
| 475                 | 0.0D  |
| 4 4                 | 6.00  |
| <u>ц</u>            | 600   |
|                     | 0.00  |
|                     | 0.00  |
|                     | 0.00  |
|                     | 0.00  |
|                     | 0.0.0 |
|                     | 0.0.0 |
|                     | 0.0.0 |
|                     | 00.D  |
|                     | 0.00  |
|                     |       |