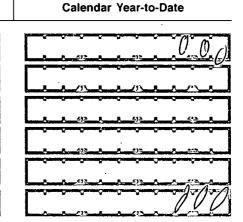

### III. Net Contributions/ **Operating Expenditures**

- 33. Total Contributions (other than loans) (from Line 11(d), page 3) .....
- 34. Total Contribution Refunds (from Line 28(d)) ..... 35. Net Contributions (other than loans) (subtract Line 34 from Line 33) ..... 36. Total Federal Operating Expenditures
- (add Line 21(a)(i) and Line 21(b)) ......▶
- (from Line 15, page 3)..... 38. Net Operating Expenditures
- 37. Offsets to Operating Expenditures