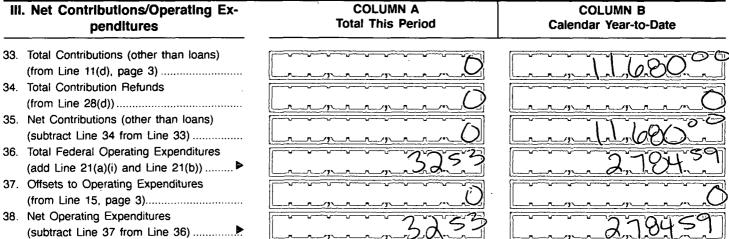

#### For further information contact:

Federal Election Commission 999 E Street, NW Washington, DC 20463

Toll Free 800-424-9530 Local 202-694-1100

| Γ                                      | D<br>FEC Form 3X (Rev. 06/2004)                                                                                                                                                      | ETAILED SUMMARY PAGE<br>of Receipts | Page <b>3</b>                     |
|----------------------------------------|--------------------------------------------------------------------------------------------------------------------------------------------------------------------------------------|-------------------------------------|-----------------------------------|
| W                                      | rite or Type Committee Name Americ                                                                                                                                                   | on Association of Sie               |                                   |
| C                                      | rgnizations Political                                                                                                                                                                | Actor Committee                     |                                   |
| Re                                     |                                                                                                                                                                                      | To ( ) ( )                          | TOS 'ET'                          |
|                                        | I. Receipts                                                                                                                                                                          | COLUMN A<br>Total This Period       | COLUMN B<br>Calendar Year-to-Date |
| 12.<br>13.<br>14.<br>15.<br>16.<br>17. | <ul> <li>Contributions (other than loans) From: <ul> <li>(a) Individuals/Persons Other</li> <li>Than Political Committees</li> <li>(i) Itemized (use Schedule A)</li></ul></li></ul> |                                     |                                   |
|                                        | (c) Total Transfers (add 18(a) and 18(b))                                                                                                                                            |                                     |                                   |
|                                        | Total Receipts (add Lines 11(d),<br>12, 13, 14, 15, 16, 17, and 18(c))►<br>Total Federal Receipts<br>(subtract Line 18(c) from Line 19)►                                             |                                     | <u> </u>                          |

-item - --Min - thoo