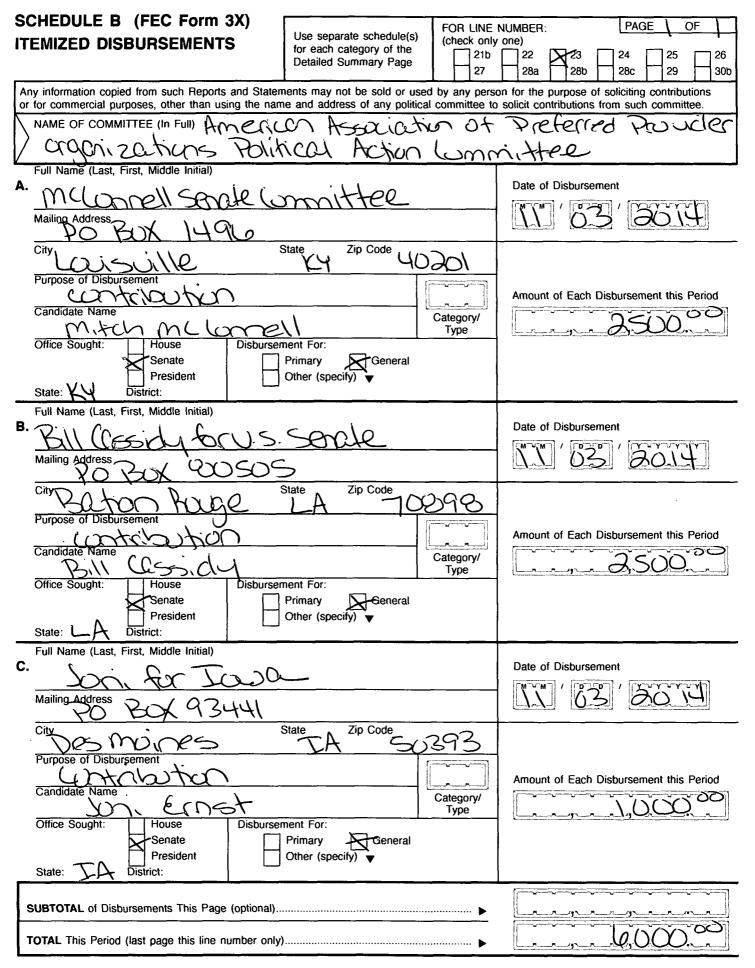

# Page 5

FE6AN026

| SCHEDULE B (FEC Form 3X)                                                                                    | Use separate schedule(s) FOR LINE (<br>(check only                     |                                         |                                                                                                             |  |
|-------------------------------------------------------------------------------------------------------------|------------------------------------------------------------------------|-----------------------------------------|-------------------------------------------------------------------------------------------------------------|--|
|                                                                                                             | for each category of the<br>Detailed Summary Page                      | 21b<br>27                               | 22         23         24         25         26           28a         28b         28c         29         30b |  |
| Any information copied from such Reports and Statem<br>or for commercial purposes, other than using the nam | e and address of any political                                         | by any persor<br>committee to           | n for the purpose of soliciting contributions solicit contributions from such committee.                    |  |
| NAME OF COMMITTEE (In Full) America                                                                         | · <b>N</b> · ·                                                         | · ·                                     | Pieferied Poulder                                                                                           |  |
| Full Name (Last, First, Middle Initial)                                                                     | al Action (                                                            | <u>ami</u>                              | Hee                                                                                                         |  |
| A. Sottest Bask                                                                                             |                                                                        |                                         | Date of Disbursement                                                                                        |  |
| Mailing Address BOX 30514                                                                                   | 23                                                                     |                                         |                                                                                                             |  |
| City CSOULLE S                                                                                              | TN Zip Code                                                            | 30                                      |                                                                                                             |  |
| <u>electronic</u> <u>fords</u> <u>cl</u>                                                                    | ebit [                                                                 | Category/<br>Type                       | Amount of Each Disbursement this Period                                                                     |  |
|                                                                                                             | nent For:<br>Primary General<br>Other (specify) ▼                      | .,,,,,,,,,,,,,,,,,,,,,,,,,,,,,,,,,,,,,, |                                                                                                             |  |
| Full Name (Last, First, Middle Initial)<br><b>B.</b>                                                        | Full Name (Last, First, Middle Initial)<br>$ \sum \sum C (x + y) = 0 $ |                                         | Date of Disbursement                                                                                        |  |
| Mailing Andress Rux 305183                                                                                  | >                                                                      |                                         | M. B. SOLL                                                                                                  |  |
| City<br>Purpose of Disbursement<br>Checktonic fords (<br>Candidate Name                                     | state Zip Code<br>TN 372<br>1965:t                                     | Category/<br>Type                       | Amount of Each Disbursement this Period                                                                     |  |
|                                                                                                             | nent For:<br>Primary ☐ General<br>Other (specify) ▼                    |                                         |                                                                                                             |  |
| Full Name (Last, First, Middle Initial)<br>C.                                                               | Name (Last, First, Middle Initial)                                     |                                         | Date of Disbursement                                                                                        |  |
| Mailing Address                                                                                             |                                                                        |                                         | M. N. (D. R.D.) ( A. R.A. R.A.                                                                              |  |
| ,                                                                                                           | State Zip Code                                                         |                                         |                                                                                                             |  |
| Purpose of Disbursement                                                                                     |                                                                        |                                         | Amount of Each Disbursement this Period                                                                     |  |
| Candidate Name                                                                                              |                                                                        | Category/<br>Type                       |                                                                                                             |  |
|                                                                                                             | nent For:<br>Primary General<br>Other (specify) v                      |                                         |                                                                                                             |  |
| SUBTOTAL of Disbursements This Page (optional)                                                              |                                                                        | ······ •                                |                                                                                                             |  |
| TOTAL This Period (last page this line number only)                                                         |                                                                        | ••••••                                  | <u> </u>                                                                                                    |  |

FEC Schedule B (Form 3X) Rev. 02/2003

I

.

I.

ļ

Ì

بنا 324 RECEIVE 2014 DEC 10 PM 12: 34 TO MAIL CENTE 20463 -ederal Electron Commission 999 E stiert NW Washington DC 20463 UNITED STATES 1000 5 1301 7014 0150 0002 0328 7389 J J Š