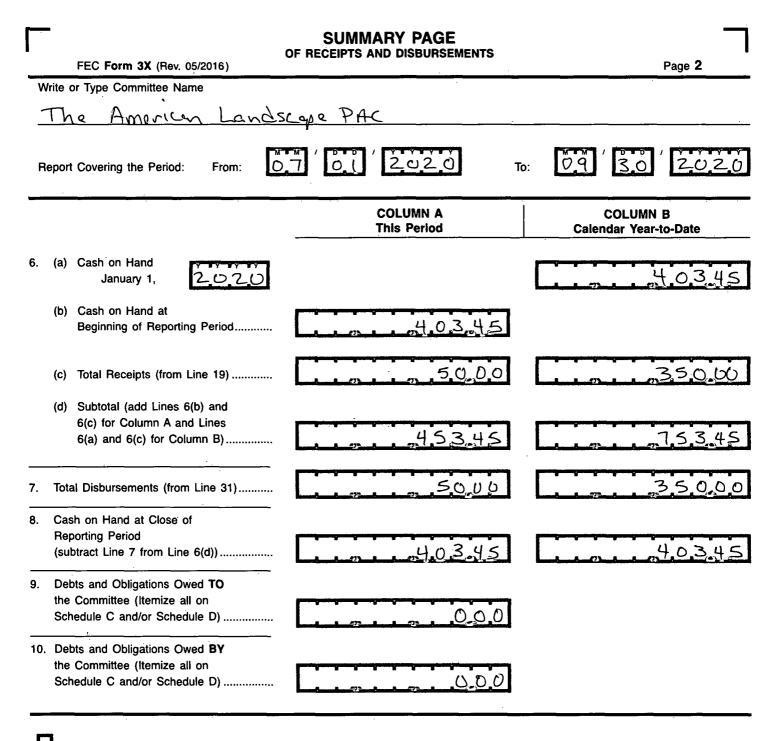

#### For further information contact:

Federal Election Commission 1050 First Street, N.E. Washington, DC 20463

Toll Free 800-424-9530 Local 202-694-1100

|       | DETAILED SUMMARY PAGE<br>of Receipts                                                                                                                                         |                      |               |                                       | L<br>L                  |
|-------|------------------------------------------------------------------------------------------------------------------------------------------------------------------------------|----------------------|---------------|---------------------------------------|-------------------------|
|       | FEC Form 3X (Rev. 05/2016)                                                                                                                                                   | of Receipts          | · ·           |                                       | Page 3                  |
| W     | rite or Type Committee Name                                                                                                                                                  |                      |               |                                       |                         |
| -     | The American Londsc                                                                                                                                                          | pe PAC               |               | · · · · · · · · · · · · · · · · · · · |                         |
| Re    | eport Covering the Period: From:                                                                                                                                             |                      | 2_() То:      |                                       | 2020                    |
| ·<br> | I. Receipts                                                                                                                                                                  | COLUMI<br>Total This |               | COLUMN<br>Calendar Year-              |                         |
| 11.   | Contributions (other than loans) From:<br>(a) Individuals/Persons Other<br>Than Political Committees<br>(i) Itemized (use Schedule A)<br>(ii) Unitemized<br>(iii) TOTAL (add |                      | 50 <u>0</u> 0 |                                       | 350.04<br><u>0.0.0</u>  |
|       | Lines 11(a)(i) and (ii)                                                                                                                                                      |                      | 50.00         |                                       | <u>350,0</u> ,D         |
|       | <ul> <li>(b) Political Party Committees</li> <li>(c) Other Political Committees (such as PACs)</li></ul>                                                                     |                      | <u>0.00</u>   |                                       | <u>0.0.0</u>            |
| 12.   | 11(a)(iii), (b), and (c)) (Carry<br>Totals to Line 33, page 5)                                                                                                               |                      | 50.00<br>0.00 |                                       | <u>5,0,0</u> 0<br>0,0,0 |
| 13.   | All Loans Received                                                                                                                                                           |                      | 0.0.0         |                                       | <u>0.0</u> )            |
|       | Loan Repayments Received<br>Offsets To Operating Expenditures<br>(Refunds, Rebates, etc.)                                                                                    |                      | 0.0.0         |                                       | 0.00                    |
| 16.   | (Carry Totals to Line 37, page 5)<br>Refunds of Contributions Made<br>to Federal Candidates and Other<br>Political Committees                                                |                      | 0.0.0         |                                       | <u>V.0.0</u>            |
| 17.   | Other Federal Receipts<br>(Dividends, Interest, etc.)                                                                                                                        |                      | <u>0.0.0</u>  |                                       | 0.0.0<br>()_0.0         |
| 18.   | Transfers from Non-Federal and Levin Funds<br>(a) Non-Federal Account<br>(from Schedule H3)                                                                                  |                      | 0.0.0         |                                       | 0.0.0                   |
|       | (b) Levin Funds (from Schedule H5)                                                                                                                                           | <u> </u>             | 0.00          |                                       | 0.00                    |
|       | (c) Total Transfers (add 18(a) and 18(b))                                                                                                                                    |                      | 0.0.0         |                                       | 0,00                    |
| 19.   | Total Receipts (add Lines 11(d),<br>12, 13, 14, 15, 16, 17, and 18(c))▶                                                                                                      |                      | 50,00         |                                       | 3,5,0,00                |
| 20.   | Total Federal Receipts<br>(subtract Line 18(c) fróm Line 19)▶                                                                                                                |                      | 50,00         |                                       | 350.00                  |