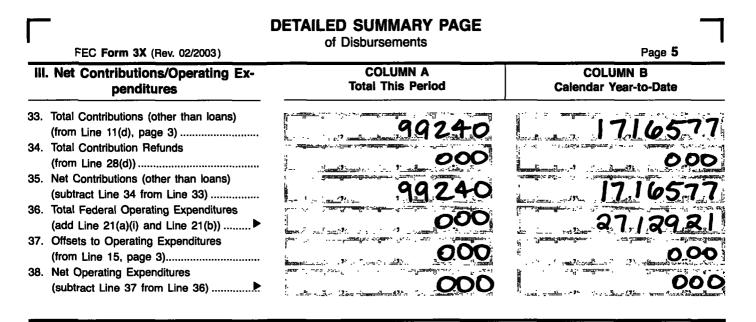

ΪĎ 01 JOOR 015 SOC Report Covering the Period: From: To: **COLUMN A COLUMN B** I. Receipts **Total This Period Calendar Year-to-Date** 11. Contributions (other than loans) From: (a) Individuals/Persons Other Than Political Committees 1208 O1 (i) Itemized (use Schedule A)..... (ii) Unitemized ..... (iii) TOTAL (add Lines 11(a)(i) and (ii)...... **O**C 000 (b) Political Party Committees ..... (c) Other Political Committees 000 000 (such as PACs)..... 0Ø (d) Total Contributions (add Lines M 11(a)(iii), (b), and (c)) (Carry M Totals to Line 33, page 5) ..... Ο 12. Transfers From Affiliated/Other Ø 000 Party Committees..... ø M 000 13. All Loans Received ..... 000 ÐO 14. Loan Repayments Received..... N 15. Offsets To Operating Expenditures (Refunds, Rebates, etc.) (Carry Totals to Line 37, page 5)..... 000 16. Refunds of Contributions Made to Federal Candidates and Other 000 Political Committees..... 17. Other Federal Receipts 0.00 (Dividends, Interest, etc.)..... 18. Transfers from Non-Federal and Levin Funds (a) Non-Federal Account 000 (from Schedule H3) ..... Df (b) Levin Funds (from Schedule H5) ...... į., (c) Total Transfers (add 18(a) and 18(b)) .. DUC 0.00 • • 19. Total Receipts (add Lines 11(d), 12, 13, 14, 15, 16, 17, and 18(c)) ...... > 20. Total Federal Receipts 16577 (subtract Line 18(c) from Line 19) ......▶