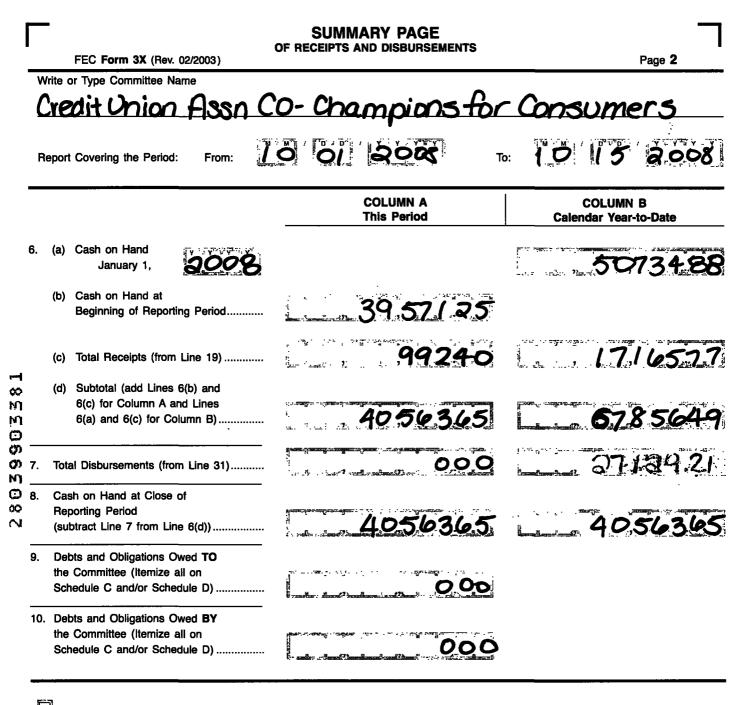

ΪĎ 01 JOOR 015 SOC Report Covering the Period: From: To: **COLUMN A COLUMN B** I. Receipts **Total This Period Calendar Year-to-Date** 11. Contributions (other than loans) From: (a) Individuals/Persons Other Than Political Committees 1208 O1 (i) Itemized (use Schedule A)..... (ii) Unitemized ..... (iii) TOTAL (add Lines 11(a)(i) and (ii)...... **O**C 000 (b) Political Party Committees ..... (c) Other Political Committees 000 000 (such as PACs)..... 0Ø (d) Total Contributions (add Lines M 11(a)(iii), (b), and (c)) (Carry M Totals to Line 33, page 5) ..... Ο 12. Transfers From Affiliated/Other Ø 000 Party Committees..... ø M 000 13. All Loans Received ..... 000 ÐO 14. Loan Repayments Received..... N 15. Offsets To Operating Expenditures (Refunds, Rebates, etc.) (Carry Totals to Line 37, page 5)..... 000 16. Refunds of Contributions Made to Federal Candidates and Other 000 Political Committees..... 17. Other Federal Receipts 0.00 (Dividends, Interest, etc.)..... 18. Transfers from Non-Federal and Levin Funds (a) Non-Federal Account 000 (from Schedule H3) ..... Df (b) Levin Funds (from Schedule H5) ...... į., (c) Total Transfers (add 18(a) and 18(b)) .. DUC 0.00 • • 19. Total Receipts (add Lines 11(d), 12, 13, 14, 15, 16, 17, and 18(c)) ...... > 20. Total Federal Receipts 16577 (subtract Line 18(c) from Line 19) ......▶