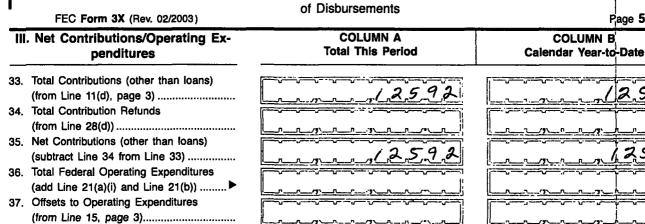

1

Ε,

| Г                                                                                                                                                                                                  | DETAILED SUMMARY PAGE<br>of Receipts          | <b>– – –</b>                      |
|----------------------------------------------------------------------------------------------------------------------------------------------------------------------------------------------------|-----------------------------------------------|-----------------------------------|
| FEC Form 3X (Rev. 06/2004)                                                                                                                                                                         |                                               | Page 3                            |
| Write or Type Committee Name                                                                                                                                                                       |                                               |                                   |
| Republican Party of the                                                                                                                                                                            | 6th Congressional District                    |                                   |
| Report Covering the Period: From:                                                                                                                                                                  | 2/ 0/ 2008 T                                  | D. 03 (31) 2008                   |
| I. Receipts                                                                                                                                                                                        | COLUMN A<br>Total This Period                 | COLUMN B<br>Calendar Year-to-Date |
| <ul> <li>11. Contributions (other than loans) From:</li> <li>(a) Individuals/Persons Other<br/>Than Political Committees</li> <li>(i) Itemized (use Schedule A)</li> <li>(ii) Unitemized</li></ul> |                                               |                                   |
| Lines 11(a)(i) and (ii)                                                                                                                                                                            |                                               |                                   |
| <ul> <li>(b) Political Party Committees</li> <li>(c) Other Political Committees</li> <li>(such as PACs)</li> </ul>                                                                                 | $\begin{bmatrix} 1, 2, 5, 0, 0 \end{bmatrix}$ |                                   |
| <ul> <li>(d) Total Contributions (add Lines<br/>11(a)(iii), (b), and (c)) (Carry<br/>Totals to Line 33, page 5)</li></ul>                                                                          | <u>/,2,500</u>                                | 12,5,0,0                          |
| Party Committees                                                                                                                                                                                   |                                               |                                   |
| 14. Loan Repayments Received                                                                                                                                                                       |                                               | <u>  </u>                         |
| 15. Offsets To Operating Expenditures<br>(Refunds, Rebates, etc.)<br>(Carry Totals to Line 37, page 5)                                                                                             |                                               |                                   |
| <ul> <li>16. Refunds of Contributions Made<br/>to Federal Candidates and Other<br/>Political Committees</li></ul>                                                                                  |                                               |                                   |
| 17. Other Federal Receipts<br>(Dividends, Interest, etc.)                                                                                                                                          | <u> </u>                                      |                                   |
| <ol> <li>Transfers from Non-Federal and Levin Fund<br/>(a) Non-Federal Account<br/>(from Schedule H3)</li> </ol>                                                                                   |                                               |                                   |
| (b) Levin Funds (from Schedule H5)                                                                                                                                                                 |                                               |                                   |
| (c) Total Transfers (add 18(a) and 18(b))                                                                                                                                                          | <u></u>                                       |                                   |
| 19. Total Receipts (add Lines 11(d),<br>12, 13, 14, 15, 16, 17, and 18(c))▶                                                                                                                        | <u>(-2,5.9,2</u>                              | 125.92                            |
| <ol> <li>Total Federal Receipts<br/>(subtract Line 18(c) from Line 19)</li> </ol>                                                                                                                  | 1.2.5.9.2                                     | /2592                             |
| I                                                                                                                                                                                                  |                                               |                                   |

## **DETAILED SUMMARY PAGE**

of Disbursements

FEC Form 3X (Rev. 02/2003)

.

| _     |                                                                  | COLUMN A                                                                                                        | COLUMN B                                       |
|-------|------------------------------------------------------------------|-----------------------------------------------------------------------------------------------------------------|------------------------------------------------|
|       | II. Disbursements                                                | Total This Period                                                                                               | Colomin B<br>Calendar Year-to-Date             |
| 21.   | Operating Expenditures:                                          |                                                                                                                 |                                                |
|       | (a) Allocated Federal/Non-Federal<br>Activity (from Schedule H4) | لا المحمد الم | <u> </u>                                       |
|       | (i) Federal Share                                                |                                                                                                                 |                                                |
|       |                                                                  | [`^                                                                                                             | []                                             |
|       | (ii) Non-Federal Share                                           |                                                                                                                 |                                                |
|       | (b) Other Federal Operating                                      | <u></u>                                                                                                         | <u>L_r_r_r_r_r_r_r_r_r_r_r_r_r_r_r_r_r_r_r</u> |
|       | Expenditures                                                     |                                                                                                                 |                                                |
|       | (c) Total Operating Expenditures                                 |                                                                                                                 | <u>L</u>                                       |
|       |                                                                  |                                                                                                                 |                                                |
| ~~    | (add 21(a)(i), (a)(ii), and (b)) ►                               |                                                                                                                 |                                                |
| 22.   | Transfers to Affiliated/Other Party                              |                                                                                                                 |                                                |
| 23    | Committees                                                       | <u></u>                                                                                                         | <u>Lr_n_n_n_n_n_n_</u>                         |
| 20.   | Federal Candidates/Committees<br>and Other Political Committees  |                                                                                                                 |                                                |
|       |                                                                  |                                                                                                                 | Lan mar mar - hand - have                      |
| 24.   | Independent Expenditures                                         |                                                                                                                 |                                                |
| ~~    | (use Schedule E)                                                 |                                                                                                                 |                                                |
| 25.   | Coordinated Party Expenditures                                   | [                                                                                                               |                                                |
|       | (2 U.S.C. §441a(d))<br>(use Schedule F)                          |                                                                                                                 |                                                |
|       |                                                                  |                                                                                                                 |                                                |
| 26.   | Loan Repayments Made                                             |                                                                                                                 |                                                |
|       |                                                                  |                                                                                                                 |                                                |
| 27.   | Loans Made                                                       |                                                                                                                 |                                                |
| 28.   | Refunds of Contributions To:                                     |                                                                                                                 |                                                |
|       | (a) Individuals/Persons Other<br>Than Political Committees       |                                                                                                                 |                                                |
|       |                                                                  | [                                                                                                               | L                                              |
|       | (b) Political Party Committees                                   |                                                                                                                 |                                                |
|       |                                                                  | <u> </u>                                                                                                        | <u></u>                                        |
|       | -, -                                                             | ;<br>                                                                                                           |                                                |
|       | (such as PACs)                                                   | <u> </u>                                                                                                        |                                                |
|       | (d) Total Castella dias Defende                                  |                                                                                                                 |                                                |
|       | (d) Total Contribution Refunds                                   |                                                                                                                 |                                                |
|       | (add Lines 28(a), (b), and (c))►                                 | L                                                                                                               | L                                              |
|       |                                                                  |                                                                                                                 |                                                |
| 29.   | Other Disbursements                                              | 10000                                                                                                           | 10000                                          |
|       |                                                                  | · · · · · · · · · · · · · · · · · · ·                                                                           |                                                |
| 30.   | Federal Election Activity (2 U.S.C. §431(20))                    |                                                                                                                 |                                                |
|       | (a) Allocated Federal Election Activity                          |                                                                                                                 |                                                |
|       | (from Schedule H6)                                               | <u>│</u> ────────────────────────────────────                                                                   | <del></del>                                    |
|       | (i) Federal Share                                                |                                                                                                                 |                                                |
|       |                                                                  |                                                                                                                 |                                                |
|       | (ii) "Levin" Share                                               |                                                                                                                 |                                                |
|       | (b) Federal Election Activity Paid Entirely                      | المصرف من                                                                   |                                                |
|       | With Federal Funds                                               |                                                                                                                 |                                                |
|       | (c) Total Federal Election Activity (add                         | المحمد | د                                              |
|       | Lines 30(a)(i), 30(a)(ii) and 30(b)) >                           |                                                                                                                 |                                                |
|       |                                                                  | <u>77777777</u> 77                                                                                              |                                                |
| 31.   | Total Disbursements (add Lines 21(c), 22,                        |                                                                                                                 |                                                |
| • • • | 23, 24, 25, 26, 27, 28(d), 29 and 30(c)).                        |                                                                                                                 |                                                |
|       | 20, 2., 20, 20, 2., 20(0), 20 and $00(0)$ .                      | <i></i>                                                                                                         | 100.00                                         |
|       |                                                                  |                                                                                                                 |                                                |
| 32    | Total Fadaral Diebureamante                                      |                                                                                                                 |                                                |
| 32.   | Total Federal Disbursements                                      |                                                                                                                 |                                                |
| 32.   | (subtract Line 21(a)(ii) and Line 30(a)(ii) from Line 31)        |                                                                                                                 | 100.00                                         |