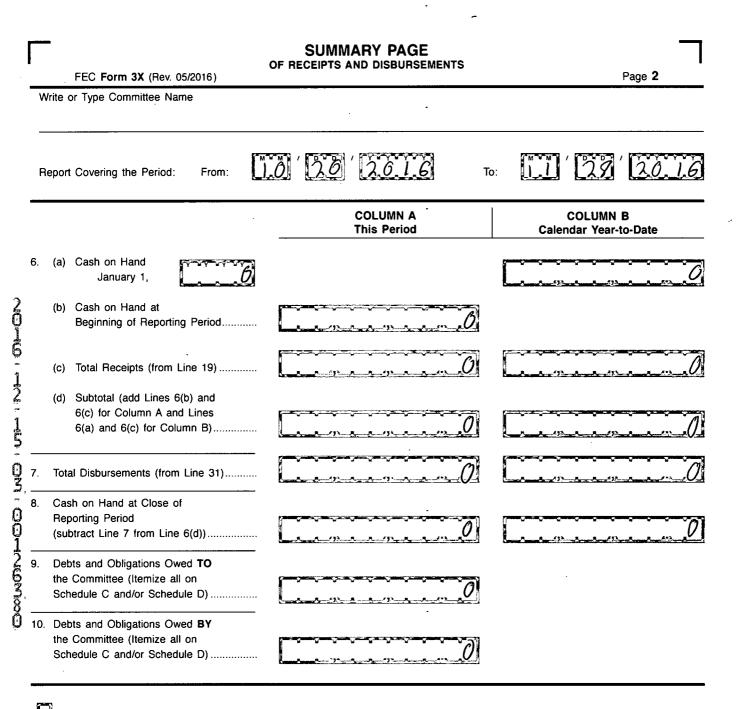

#### **II. Disbursements**

COLUMN B **Calendar Year-to-Date** 

Page 4

## **COLUMN A Total This Period** 21. Operating Expenditures: (a) Allocated Federal/Non-Federal Activity (from Schedule H4) Federal Share ..... (i) (ii) Non-Federal Share..... (b) Other Federal Operating Expenditures ..... Total Operating Expenditures (c) (add 21(a)(i), (a)(ii), and (b)) ... 22. Transfers to Affiliated/Other Party Committees..... Contributions to Federal Candidates/Committees and Other Political Committees.... 23 Õ 24. Independent Expenditures (use Schedule E)..... Coordinated Party Expenditures (52 U.S.C. § 30116(d)) Ĝ 25. (use Schedule F)..... 12 26. Loan Repayments Made..... Loans Made..... Refunds of Contributions To: (a) Individuals/Persons Other Than Political Committees ..... 27. 28. 15-(b) Political Party Committees ..... (c) Other Political Committees 00126382 (such as PACs)..... (d) Total Contribution Refunds (add Lines 28(a), (b), and (c))..... 29. Other Disbursements (Including Non-Federal Donations)..... 30. Federal Election Activity (52 U.S.C. § 30101(20)) (a) Allocated Federal Election Activity (from Schedule H6) (i) Federal Share ..... (ii) "Levin" Share..... (b) Federal Election Activity Paid Entirely With Federal Funds ..... (c) Total Federal Election Activity (add Lines 30(a)(i), 30(a)(ii) and 30(b)) ..... 31. Total Disbursements (add Lines 21(c), 22, 23, 24, 25, 26, 27, 28(d), 29 and 30(c)).. 32. Total Federal Disbursements (subtract Line 21(a)(ii) and Line 30(a)(ii) from Line 31).....