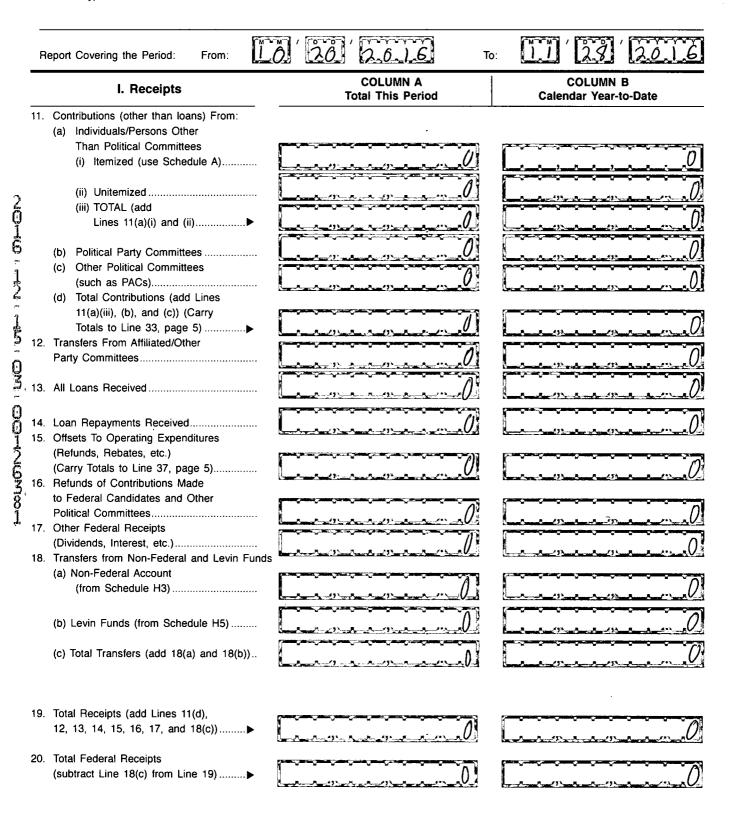

## DETAILED SUMMARY PAGE of Receipts

Page 3

FEC Form 3X (Rev. 05/2016)

Write or Type Committee Name