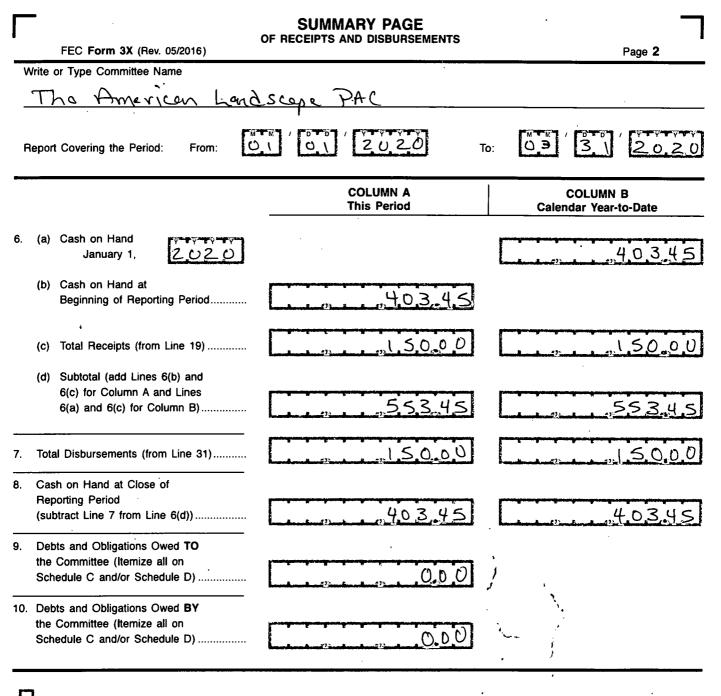

## For further information contact:

Federal Election Commission 1050 First Street, N.E. Washington, DC 20463

> Toll Free 800-424-9530 Local 202-694-1100

| Γ   |                                                                                                                                       | ETAILED SUMMARY PAGE<br>of Receipts |                                               |
|-----|---------------------------------------------------------------------------------------------------------------------------------------|-------------------------------------|-----------------------------------------------|
|     | FEC Form 3X (Rev. 05/2016)                                                                                                            | ·····                               | Page 3                                        |
| v   | Vrite or Type Committee Name                                                                                                          |                                     |                                               |
| _   | The American La                                                                                                                       | ndscapi PAC                         |                                               |
| R   | Report Covering the Period: From:                                                                                                     |                                     | ŬŠ (Ŝ Ů Ź Ŏ ŹŎ                                |
|     | I. Receipts                                                                                                                           | COLUMN A<br>Total This Period       | COLUMN B<br>Calendar Year-to-Date             |
| 11. | Contributions (other than loans) From:<br>(a) Individuals/Persons Other<br>Than Political Committees<br>(i) Itemized (use Schedule A) | , ,150,00                           | ,150.00                                       |
|     | (ii) Unitemized<br>(iii) TOTAL (add<br>Lines 11(a)(i) and (ii)                                                                        | , , 0.0 ℃<br>, ,1 ≤0.0 0            | , , U.O.U<br>, ,150.00                        |
|     | <ul> <li>(b) Political Party Committees</li> <li>(c) Other Political Committees</li> </ul>                                            | , , 0.00                            | , , <u>0</u> -D []                            |
|     | <ul> <li>(such as PACs)</li> <li>(d) Total Contributions (add Lines 11(a)(iii), (b), and (c)) (Carry</li> </ul>                       | , <u>,</u> <u>0.00</u>              | 1, 2, 2, 2, 2, 0, 0, 0                        |
| 12. | Totals to Line 33, page 5)                                                                                                            | , , , <u>,</u> , <u>0.00</u>        | , ,1,50.00<br>, , 0.00                        |
| 13. | All Loans Received                                                                                                                    | , , 0.00                            | , , 0.00                                      |
|     | Loan Repayments Received<br>Offsets To Operating Expenditures<br>(Refunds, Rebates, etc.)                                             | , , , <i>O</i> .00                  | , , O.O.D                                     |
| 16. | (Carry Totals to Line 37, page 5)<br>Refunds of Contributions Made<br>to Federal Candidates and Other                                 | , , , O.DO                          | , , 0,00                                      |
| 17. | Political Committees<br>Other Federal Receipts                                                                                        | , , <i>D</i> -O O                   | , , ().0 0                                    |
| 18. | (Dividends, Interest, etc.)<br>Transfers from Non-Federal and Levin Funds<br>(a) Non-Federal Account                                  | , , O-Od                            | , ., . <b>).</b> 0.0                          |
|     | (from Schedule H3)                                                                                                                    | , , O.O.O                           | , , O.D O                                     |
|     | (b) Levin Funds (from Schedule H5)                                                                                                    | , , <b>0.0</b> D                    | , , 0.0.0                                     |
|     | (c) Total Transfers (add 18(a) and 18(b))                                                                                             | , , 0.00                            | , , , , , , , , <b>, , , , , , , , , , , </b> |
|     | Total Receipts (add Lines 11(d),<br>12, 13, 14, 15, 16, 17, and 18(c))▶                                                               | , 150.00                            | , ,   50.00                                   |
| 20. | Total Federal Receipts<br>(subtract Line 18(c) from Line 19)                                                                          | , ,150.00                           | , 150.00                                      |