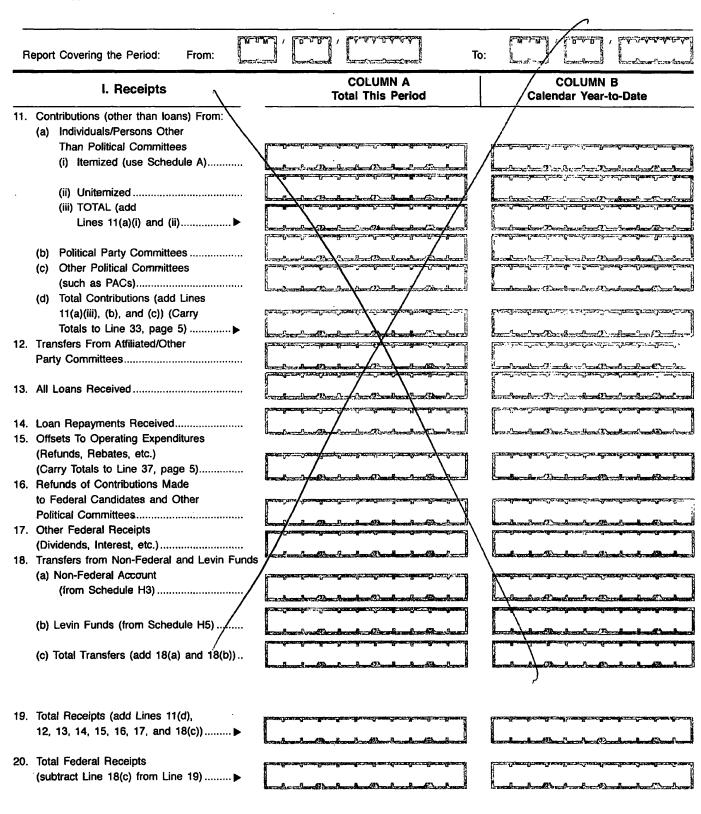

## **DETAILED SUMMARY PAGE**

of Receipts

Page 3

Write or Type Committee Name

FEC Form 3X (Rev. 06/2004)

-

FE6AN026

¢Φ