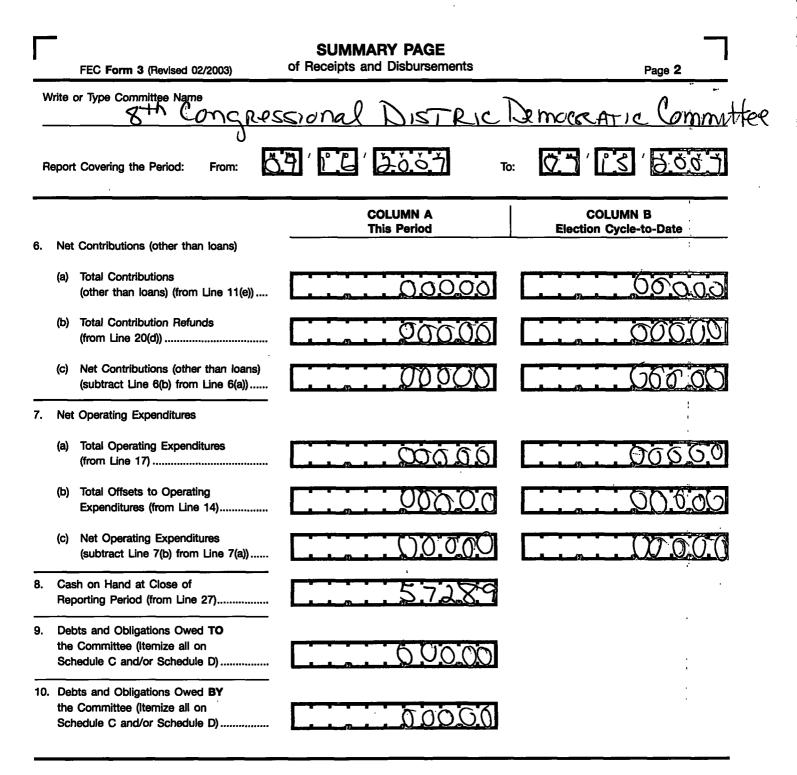

| 23. | CASH ON HAND AT BEGINNING OF REPORTING PERIOD                             | 57389  |
|-----|---------------------------------------------------------------------------|--------|
| 24  | TOTAL RECEIPTS THIS PERIOD (from Line 16, page 3)                         |        |
| 25. | SUBTOTAL (add Line 23 and Line 24)                                        | 57289  |
| 26. | TOTAL DISBURSEMENTS THIS PERIOD (from Line 22)                            |        |
| 27. | CASH ON HAND AT CLOSE OF REPORTING PERIOD (subtract Line 26 from Line 25) | 572.89 |
|     |                                                                           |        |