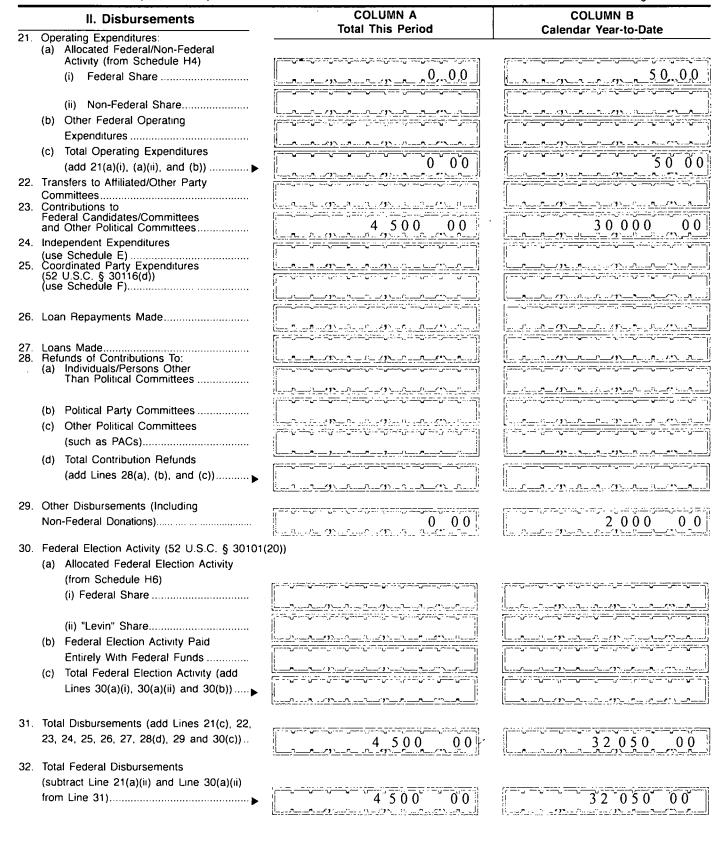

## \*\*AMENDED \*\* SAILORS' UNION OF THE PACIFIC POLITICAL FUND

DETAILED SUMMARY PAGE

FEC#: C00011338

FEC Form 3X (Rev. 05/2016)

of Disbursements

Page 4

# SAILORS' UNION OF THE PACIFIC POLITICAL FUND FEC#: C00011338

#### **DETAILED SUMMARY PAGE**

of Disbursements

FEC Form 3X (Rev. 05/2016)

irsements Page

| III. Net Contributions/ Operating Expenditures                                | COLUMN A<br>Total This Period | COLUMN B<br>Calendar Year-to-Date |  |
|-------------------------------------------------------------------------------|-------------------------------|-----------------------------------|--|
| 33. Total Contributions (other than loans) (from Line 11(d), page 3)          | 765 00                        | 12725 00                          |  |
| 34. Total Contribution Refunds (from Line 28(d))                              |                               |                                   |  |
| 35. Net Contributions (other than loans) (subtract Line 34 from Line 33)      | 765 00                        | 12,72500                          |  |
| 36. Total Federal Operating Expenditures (add Line 21(a)(i) and Line 21(b)) ▶ | 0 00                          | 50 00                             |  |
| 37. Offsets to Operating Expenditures (from Line 15, page 3)                  |                               |                                   |  |
| 38. Net Operating Expenditures (subtract Line 37 from Line 36)                | 0 00                          | ,, 50 00                          |  |