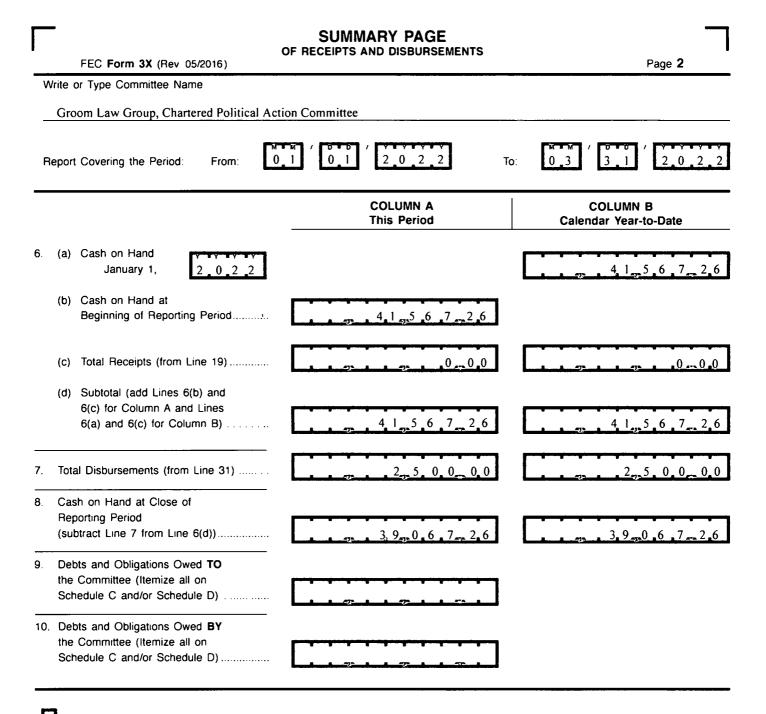

#### For further information contact:

Federal Election Commission 999 E Street, NW Washington, DC 20463

Toll Free 800-424-9530 Local 202-694-1100

| DETAILED SUMMARY PAGE<br>of Receipts |                                                                                                                                                                                |                               |                                   |  |  |  |  |  |
|--------------------------------------|--------------------------------------------------------------------------------------------------------------------------------------------------------------------------------|-------------------------------|-----------------------------------|--|--|--|--|--|
| Wr                                   | FEC Form 3X (Rev. 05/2016)<br>ite or Type Committee Name                                                                                                                       |                               | Page 3                            |  |  |  |  |  |
|                                      | room Law Group, Chartered Political Action                                                                                                                                     | Committee                     |                                   |  |  |  |  |  |
| Re                                   | port Covering the Period: From: 0                                                                                                                                              |                               | To: 0 3 3 1 2 0 2 2               |  |  |  |  |  |
|                                      | I. Receipts                                                                                                                                                                    | COLUMN A<br>Total This Period | COLUMN B<br>Calendar Year-to-Date |  |  |  |  |  |
| 12.                                  | <ul> <li>Contributions (other than loans) From</li> <li>(a) Individuals/Persons Other<br/>Than Political Committees <ul> <li>(i) Itemized (use Schedule A)</li></ul></li></ul> |                               |                                   |  |  |  |  |  |
|                                      | Party Committees                                                                                                                                                               |                               |                                   |  |  |  |  |  |
| 15.                                  | Loan Repayments Received<br>Offsets To Operating Expenditures<br>(Refunds, Rebates, etc.)                                                                                      |                               |                                   |  |  |  |  |  |
| 16.                                  | (Carry Totals to Line 37, page 5)<br>Refunds of Contributions Made<br>to Federal Candidates and Other<br>Political Committees                                                  |                               |                                   |  |  |  |  |  |
| 17.                                  | Other Federal Receipts<br>(Dividends, Interest, etc.)<br>Transfers from Non-Federal and Levin Funds                                                                            |                               |                                   |  |  |  |  |  |
|                                      | (a) Non-Federal Account<br>(from Schedule H3)                                                                                                                                  |                               |                                   |  |  |  |  |  |
|                                      | (b) Levin Funds (from Schedule H5)                                                                                                                                             |                               |                                   |  |  |  |  |  |
|                                      | (c) Total Transfers (add 18(a) and 18(b)).                                                                                                                                     |                               |                                   |  |  |  |  |  |
|                                      | Total Receipts (add Lines 11(d),<br>12, 13, 14, 15, 16, 17, and 18(c))►                                                                                                        | 0.0                           | 0.00                              |  |  |  |  |  |
|                                      | Total Federal Receipts<br>(subtract Line 18(c) from Line 19)▶                                                                                                                  | 00_0                          | 0_00                              |  |  |  |  |  |