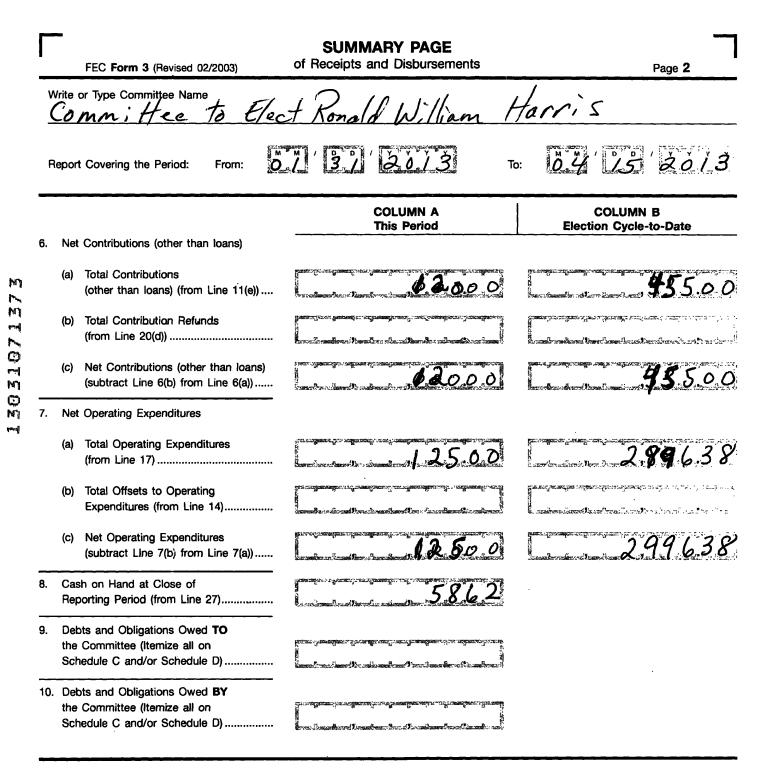

| FEC<br>FORM 3 AND D<br>For An<br>1. NAME OF TYPE OR PR                                                                                                                                                                                                                                                                                                                                                                                                                                                                                                                                                                                                                                                                                                                                                                                                                                                                                                                                                                                                                                                                                                                                                                                                                                                                                                                                                                                                                                                                                                                                                                                                                                                                                                                                                                                                                                                                                                                                                                                                                                                                          | T OF RECEIPTS<br>ISBURSEMENTS<br>Authorized Committee                                                                                                                                                                                                                                                                                                                                                                                                                                                                                                                                                                                                                                                                                                                                                                                                                                                                                                                                                                                                                                                                                                                                                                                                                                                                                                                                                                                                                                                                                                                                                                                                                                                                                                                                                                                                                                                                                                                                                                                                                                                                         |                                | VED<br>AM 8: 38<br>Use Only<br>CENTER |
|---------------------------------------------------------------------------------------------------------------------------------------------------------------------------------------------------------------------------------------------------------------------------------------------------------------------------------------------------------------------------------------------------------------------------------------------------------------------------------------------------------------------------------------------------------------------------------------------------------------------------------------------------------------------------------------------------------------------------------------------------------------------------------------------------------------------------------------------------------------------------------------------------------------------------------------------------------------------------------------------------------------------------------------------------------------------------------------------------------------------------------------------------------------------------------------------------------------------------------------------------------------------------------------------------------------------------------------------------------------------------------------------------------------------------------------------------------------------------------------------------------------------------------------------------------------------------------------------------------------------------------------------------------------------------------------------------------------------------------------------------------------------------------------------------------------------------------------------------------------------------------------------------------------------------------------------------------------------------------------------------------------------------------------------------------------------------------------------------------------------------------|-------------------------------------------------------------------------------------------------------------------------------------------------------------------------------------------------------------------------------------------------------------------------------------------------------------------------------------------------------------------------------------------------------------------------------------------------------------------------------------------------------------------------------------------------------------------------------------------------------------------------------------------------------------------------------------------------------------------------------------------------------------------------------------------------------------------------------------------------------------------------------------------------------------------------------------------------------------------------------------------------------------------------------------------------------------------------------------------------------------------------------------------------------------------------------------------------------------------------------------------------------------------------------------------------------------------------------------------------------------------------------------------------------------------------------------------------------------------------------------------------------------------------------------------------------------------------------------------------------------------------------------------------------------------------------------------------------------------------------------------------------------------------------------------------------------------------------------------------------------------------------------------------------------------------------------------------------------------------------------------------------------------------------------------------------------------------------------------------------------------------------|--------------------------------|---------------------------------------|
| COMMITTEE (in full)<br>Comminitifies in the comminity of the comminity of the the common of the commo | 1 North ILGinoir                                                                                                                                                                                                                                                                                                                                                                                                                                                                                                                                                                                                                                                                                                                                                                                                                                                                                                                                                                                                                                                                                                                                                                                                                                                                                                                                                                                                                                                                                                                                                                                                                                                                                                                                                                                                                                                                                                                                                                                                                                                                                                              | entative<br>s. Ave             | $\overline{}$                         |
| <ul> <li>4. TYPE OF REPORT (Choose One)</li> <li>(a) Quarterly Reports:</li> <li>April 15 Quarterly Report (Q1)</li> <li>July 15 Quarterly Report (Q2)</li> <li>October 15 Quarterly Report (Q3)</li> <li>January 31 Year-End Report (YE)</li> </ul>                                                                                                                                                                                                                                                                                                                                                                                                                                                                                                                                                                                                                                                                                                                                                                                                                                                                                                                                                                                                                                                                                                                                                                                                                                                                                                                                                                                                                                                                                                                                                                                                                                                                                                                                                                                                                                                                            | <ul> <li>(b) 12-Day PRE-Election Report for the:</li> <li>Primary (12P)</li> <li>Convention (12C)</li> <li>Election on</li> <li>(c) 30-Day POST-Election Report for the:</li> <li>General (30G)</li> <li>Election on</li> </ul>                                                                                                                                                                                                                                                                                                                                                                                                                                                                                                                                                                                                                                                                                                                                                                                                                                                                                                                                                                                                                                                                                                                                                                                                                                                                                                                                                                                                                                                                                                                                                                                                                                                                                                                                                                                                                                                                                               | General (12G)<br>Special (12S) | In the State of Special (30S)         |
| Type or Print Name of Treasurer                                                                                                                                                                                                                                                                                                                                                                                                                                                                                                                                                                                                                                                                                                                                                                                                                                                                                                                                                                                                                                                                                                                                                                                                                                                                                                                                                                                                                                                                                                                                                                                                                                                                                                                                                                                                                                                                                                                                                                                                                                                                                                 | to the best of my knowledge and belief it is the best of the best | Date 05 / 2                    | 0/3<br>Dete.<br>55 / 2013             |