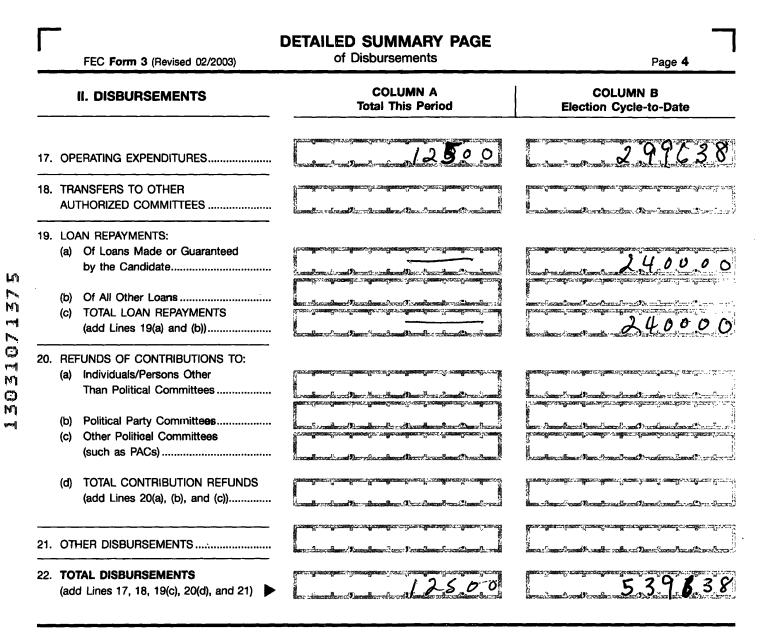

| FEC<br>FORM 3 AND D<br>For An<br>1. NAME OF TYPE OR PR                                                                                                                                                                                                                                                                                                                                                                                                                                                                                                                                                                                                                                                                                                                                                                                                                                                                                                                                                                                                                                                                                                                                                                                                                                                                                                                                                                                                                                                                                                                                                                                                                                                                                                                                                                                                                                                                                                                                                                                                                                                                          | T OF RECEIPTS<br>ISBURSEMENTS<br>Authorized Committee                                                                                                                                                                                                                                                                                                                                                                                                                                                                                                                                                                                                                                                                                                                                                                                                                                                                                                                                                                                                                                                                                                                                                                                                                                                                                                                                                                                                                                                                                                                                                                                                                                                                                                                                                                                                                                                                                                                                                                                                                                                                         |                                | VED<br>AM 8: 38<br>Use Only<br>CENTER |
|---------------------------------------------------------------------------------------------------------------------------------------------------------------------------------------------------------------------------------------------------------------------------------------------------------------------------------------------------------------------------------------------------------------------------------------------------------------------------------------------------------------------------------------------------------------------------------------------------------------------------------------------------------------------------------------------------------------------------------------------------------------------------------------------------------------------------------------------------------------------------------------------------------------------------------------------------------------------------------------------------------------------------------------------------------------------------------------------------------------------------------------------------------------------------------------------------------------------------------------------------------------------------------------------------------------------------------------------------------------------------------------------------------------------------------------------------------------------------------------------------------------------------------------------------------------------------------------------------------------------------------------------------------------------------------------------------------------------------------------------------------------------------------------------------------------------------------------------------------------------------------------------------------------------------------------------------------------------------------------------------------------------------------------------------------------------------------------------------------------------------------|-------------------------------------------------------------------------------------------------------------------------------------------------------------------------------------------------------------------------------------------------------------------------------------------------------------------------------------------------------------------------------------------------------------------------------------------------------------------------------------------------------------------------------------------------------------------------------------------------------------------------------------------------------------------------------------------------------------------------------------------------------------------------------------------------------------------------------------------------------------------------------------------------------------------------------------------------------------------------------------------------------------------------------------------------------------------------------------------------------------------------------------------------------------------------------------------------------------------------------------------------------------------------------------------------------------------------------------------------------------------------------------------------------------------------------------------------------------------------------------------------------------------------------------------------------------------------------------------------------------------------------------------------------------------------------------------------------------------------------------------------------------------------------------------------------------------------------------------------------------------------------------------------------------------------------------------------------------------------------------------------------------------------------------------------------------------------------------------------------------------------------|--------------------------------|---------------------------------------|
| COMMITTEE (in full)<br>Comminitifies in the comminity of the comminity of the the common of the commo | 1 North ILGinoir                                                                                                                                                                                                                                                                                                                                                                                                                                                                                                                                                                                                                                                                                                                                                                                                                                                                                                                                                                                                                                                                                                                                                                                                                                                                                                                                                                                                                                                                                                                                                                                                                                                                                                                                                                                                                                                                                                                                                                                                                                                                                                              | entative<br>s. Ave             | $\overline{}$                         |
| <ul> <li>4. TYPE OF REPORT (Choose One)</li> <li>(a) Quarterly Reports:</li> <li>April 15 Quarterly Report (Q1)</li> <li>July 15 Quarterly Report (Q2)</li> <li>October 15 Quarterly Report (Q3)</li> <li>January 31 Year-End Report (YE)</li> </ul>                                                                                                                                                                                                                                                                                                                                                                                                                                                                                                                                                                                                                                                                                                                                                                                                                                                                                                                                                                                                                                                                                                                                                                                                                                                                                                                                                                                                                                                                                                                                                                                                                                                                                                                                                                                                                                                                            | <ul> <li>(b) 12-Day PRE-Election Report for the:</li> <li>Primary (12P)</li> <li>Convention (12C)</li> <li>Election on</li> <li>(c) 30-Day POST-Election Report for the:</li> <li>General (30G)</li> <li>Election on</li> </ul>                                                                                                                                                                                                                                                                                                                                                                                                                                                                                                                                                                                                                                                                                                                                                                                                                                                                                                                                                                                                                                                                                                                                                                                                                                                                                                                                                                                                                                                                                                                                                                                                                                                                                                                                                                                                                                                                                               | General (12G)<br>Special (12S) | In the State of Special (30S)         |
| Type or Print Name of Treasurer                                                                                                                                                                                                                                                                                                                                                                                                                                                                                                                                                                                                                                                                                                                                                                                                                                                                                                                                                                                                                                                                                                                                                                                                                                                                                                                                                                                                                                                                                                                                                                                                                                                                                                                                                                                                                                                                                                                                                                                                                                                                                                 | to the best of my knowledge and belief it is the best of the best | Date 05 / 2                    | 0/3<br>Dete.<br>55 / 2013             |