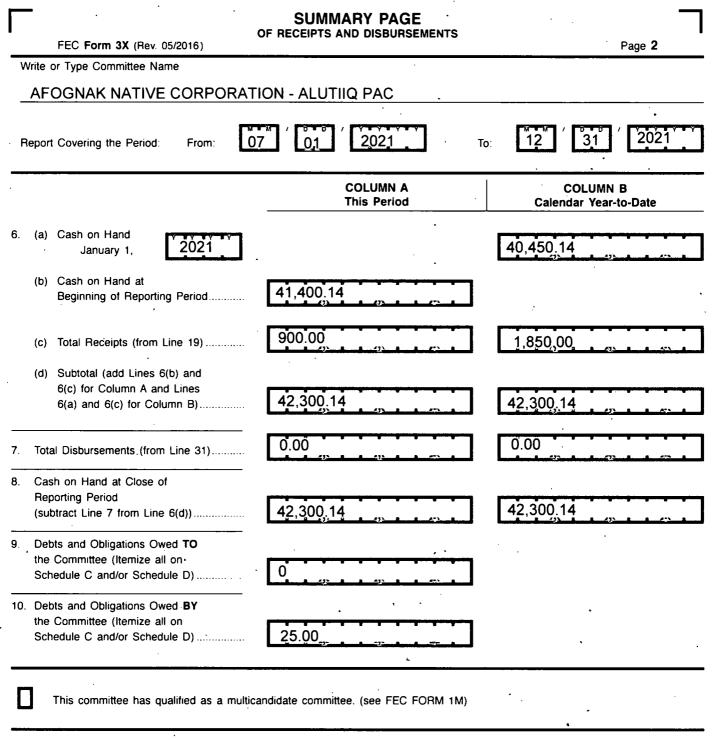

## For further information contact:

. .

Federal Election Commission 1050 First Street, N.E. Washington, DC 20463

Toll Free 800-424-9530 Local 202-694-1100

| DETAILED SUMMARY PAGE           |                                                                                                                                                                                                                        |                                 |                                       |  |  |
|---------------------------------|------------------------------------------------------------------------------------------------------------------------------------------------------------------------------------------------------------------------|---------------------------------|---------------------------------------|--|--|
|                                 | FEC Form 3X (Rev. 05/2016)                                                                                                                                                                                             | of Receipts                     | Page 3                                |  |  |
| Write                           | e or Type Committee Name                                                                                                                                                                                               |                                 |                                       |  |  |
| A                               | FOGNAK NATIVE CORPORATI                                                                                                                                                                                                |                                 |                                       |  |  |
| Rep                             | ort Covering the Period: From.                                                                                                                                                                                         | , 01 ( <u>2021</u>              | то: 12 / 31 / 2021                    |  |  |
|                                 | I. Receipts                                                                                                                                                                                                            | COLUMN A<br>Total This Period   | COLUMN B<br>Calendar Year-to-Date     |  |  |
|                                 | Contributions (other than loans) From:<br>a) Individuals/Persons Other<br>Than Political Committees<br>(i) Itemized (use Schedule A)<br>(ii) Unitemized<br>(iii) TOTAL (add<br>Lines 11(a)(i) and (ii)►                | 900.00<br>0<br>900.00<br>900.00 | 1,850.00<br>0<br>1,850.00<br>1,850.00 |  |  |
| (0                              | <ul> <li>b) Political Party Committees</li> <li>c) Other Political Committees (such as PACs)</li> <li>d) Total Contributions (add Lines 11(a)(iii), (b), and (c)) (Carry Totals to Line 33, page 5)</li></ul>          | 0                               | 0                                     |  |  |
| Ρ                               | ransfers From Affiliated/Other<br>Party Committees                                                                                                                                                                     |                                 |                                       |  |  |
| 14. L<br>15. C<br>(f            | all Loans Received<br>oan Repayments Received<br>Offsets To Operating Expenditures<br>Refunds, Rebates, etc.)<br>Carry Totals to Line 37, page 5)                                                                      |                                 |                                       |  |  |
| to<br>P<br>17. C<br>([<br>18. T | Refunds of Contributions Made<br>o Federal Candidates and Other<br>Political Committees<br>Other Federal Receipts<br>Dividends, Interest, etc.)<br>ransfers from Non-Federal and Levin Funds<br>a) Non-Federal Account |                                 |                                       |  |  |
|                                 | (from Schedule H3)                                                                                                                                                                                                     |                                 |                                       |  |  |
| 19. Ti<br>1                     | c) Total Transfers (add 18(a) and 18(b))<br>Total Receipts (add Lines 11(d),<br>2, 13, 14, 15, 16, 17, and 18(c))▶                                                                                                     | 900.00                          | 1,850,00                              |  |  |
|                                 | otal Federal Receipts<br>subtract Line 18(c) from Line 19)▶                                                                                                                                                            | 900.00                          | 1,850.00                              |  |  |