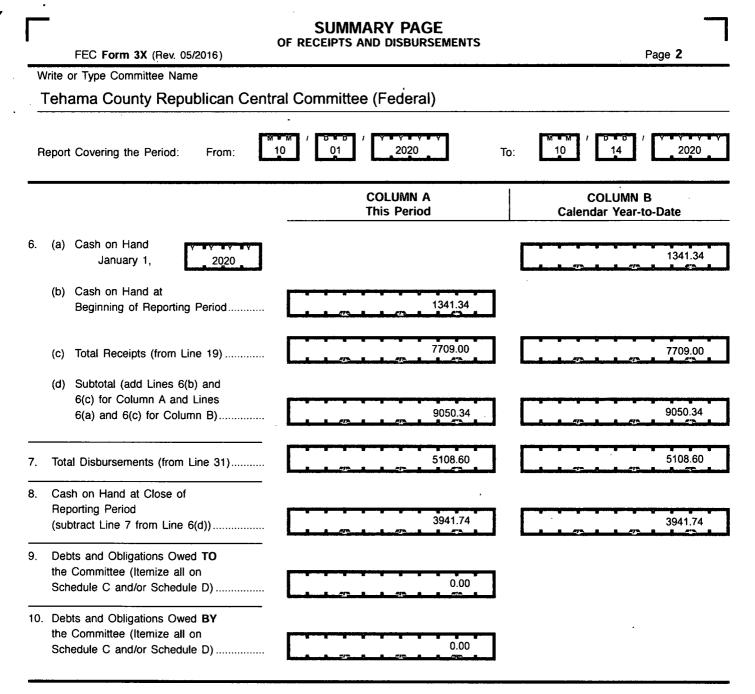

# For further information contact:

Federal Election Commission 999 E Street, NW Washington, DC 20463

> Toll Free 800-424-9530 Local 202-694-1100

| Ŵ   | FEC Form 3X (Rev. 05/2016)<br>rite or Type Committee Name                               | of Receipts                   | Page 3                            |
|-----|-----------------------------------------------------------------------------------------|-------------------------------|-----------------------------------|
| T   | ehama County Republican Central C                                                       | Committee (Federal)           |                                   |
| R   | eport Covering the Period: From: 10                                                     |                               | o: 10 / 14 / 2020                 |
|     | I. Receipts                                                                             | COLUMN A<br>Total This Period | COLUMN B<br>Calendar Year-to-Date |
| .   | Contributions (other than loans) From:                                                  |                               |                                   |
|     | (a) Individuals/Persons Other<br>Than Political Committees                              |                               |                                   |
|     | (i) Itemized (use Schedule A)                                                           | 7539.00                       | 7539.00                           |
|     | F F                                                                                     |                               |                                   |
|     | (ii) Unitemized                                                                         | 170.00                        | 170.00                            |
|     | (iii) TOTAL (add _<br>Lines 11(a)(i) and (ii)▶                                          | 7709.00                       | . 7709.00                         |
|     | Ē                                                                                       |                               | 0.00                              |
|     | <ul><li>(b) Political Party Committees</li><li>(c) Other Political Committees</li></ul> | 0.00                          | 0.00                              |
|     | (c) Other Political Committees<br>(such as PACs)                                        | 0.00                          | 0.00                              |
|     | (d) Total Contributions (add Lines                                                      |                               |                                   |
|     | 11(a)(iii), (b), and (c)) (Carry                                                        | 7709.00                       | 7709.00                           |
| 2.  | Totals to Line 33, page 5)►<br>Transfers From Affiliated/Other                          |                               |                                   |
| _   | Party Committees                                                                        | 0.00                          | 0.00                              |
|     |                                                                                         | 0.00                          | 0.00                              |
| 3.  | All Loans Received                                                                      |                               | Contractor (Data And Contractor)  |
| 4.  | Loan Repayments Received                                                                | 0.00                          | 0.00                              |
|     | Offsets To Operating Expenditures                                                       |                               |                                   |
|     | (Refunds, Rebates, etc.)                                                                | 0.00                          | 0.00                              |
| 6   | (Carry Totals to Line 37, page 5)<br>Refunds of Contributions Made                      |                               | 0.00                              |
| 0,  | to Federal Candidates and Other                                                         |                               |                                   |
|     | Political Committees                                                                    | 0.00                          | 0.00                              |
| 7.  | Other Federal Receipts                                                                  | 0.00                          | 0.00                              |
| 8.  | (Dividends, Interest, etc.)<br>Transfers from Non-Federal and Levin Funds               | 0.00                          | 0.00                              |
|     | (a) Non-Federal Account                                                                 | ·····                         |                                   |
|     | (from Schedule H3)                                                                      | , 0.00                        | 0.00                              |
|     |                                                                                         | 0.00                          | 0.00                              |
|     | (b) Levin Funds (from Schedule H5)                                                      |                               |                                   |
|     | (c) Total Transfers (add 18(a) and 18(b)).                                              | 0.00                          | 0.00                              |
| ^   | Total Descripts (add Lines 11(d))                                                       |                               |                                   |
| J.  | Total Receipts (add Lines 11(d),<br>12, 13, 14, 15, 16, 17, and 18(c))▶                 | 7709.00                       | 7709.00                           |
| Э.  | Total Federal Receipts                                                                  | 7700 00                       | 7709.00                           |
| 20. | Total Federal Receipts<br>(subtract Line 18(c) from Line 19)                            | 7709.00                       |                                   |