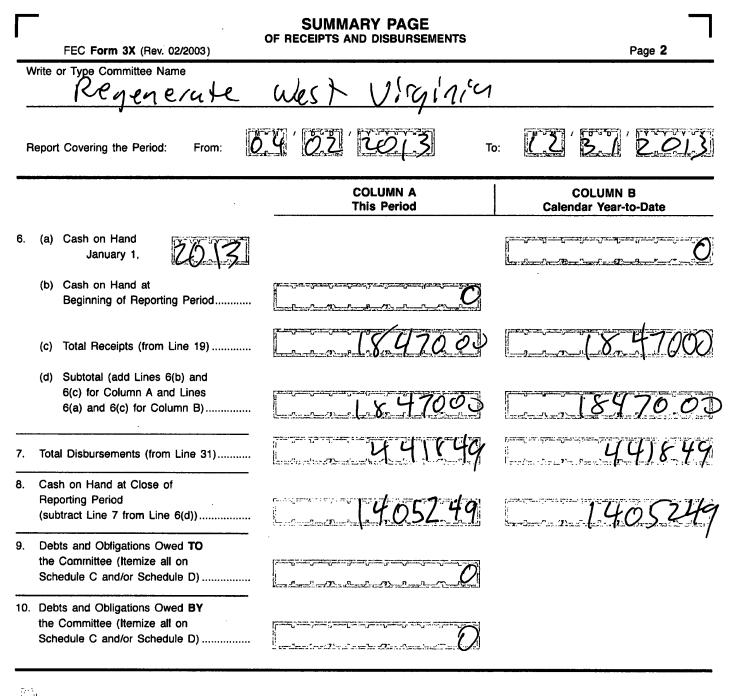

# DETAILED SUMMARY PAGE

of Receipts

FEC Form 3X (Rev. 06/2004)

Page 3

Write or Type Committee Name

.4031210369

FE6AN026

### COLUMN A **Total This Period**

COLUMN B

Page 4

# **Calendar Year-to-Date**

FEC Form 3X (Rev. 02/2003)

32. Total Federal Disbursements (subtract Line 21(a)(ii) and Line 30(a)(ii) from Line 31).....

<u>\_</u>\_\_\_

Energy in the Standard state of the State of