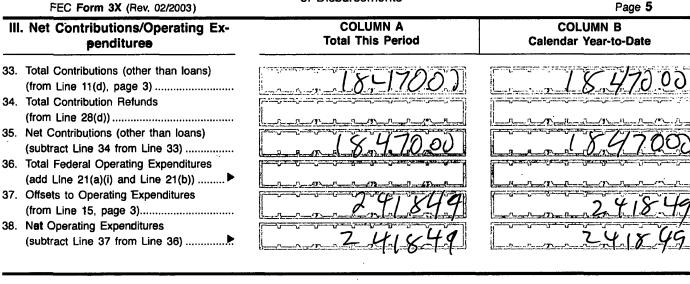

### COLUMN A **Total This Period**

COLUMN B

Page 4

# **Calendar Year-to-Date**

FEC Form 3X (Rev. 02/2003)

32. Total Federal Disbursements (subtract Line 21(a)(ii) and Line 30(a)(ii) from Line 31).....

<u>\_</u>\_\_\_

Energy in the Standard state of the State of