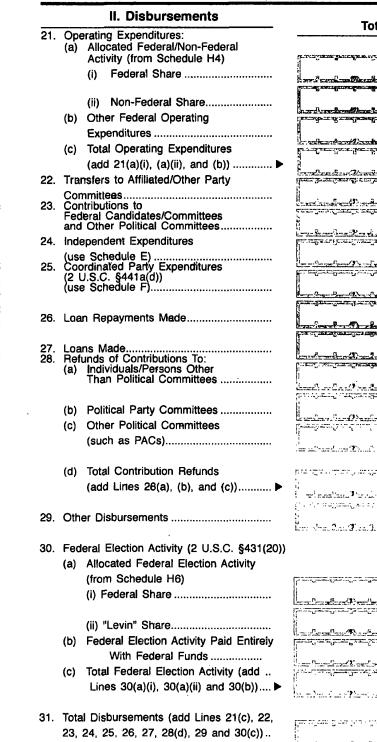

### DETAILED SUMMARY PAGE

of Disbursements

a contractory

172

80 L

1

# **Calendar Year-to-Date**

FEC Form 3X (Rev. 02/2003)

32. Total Federal Disbursements (subtract Line 21(a)(ii) and Line 30(a)(ii) from Line 31).....

<u>\_</u>\_\_\_

Energy in the Standard state of the State of