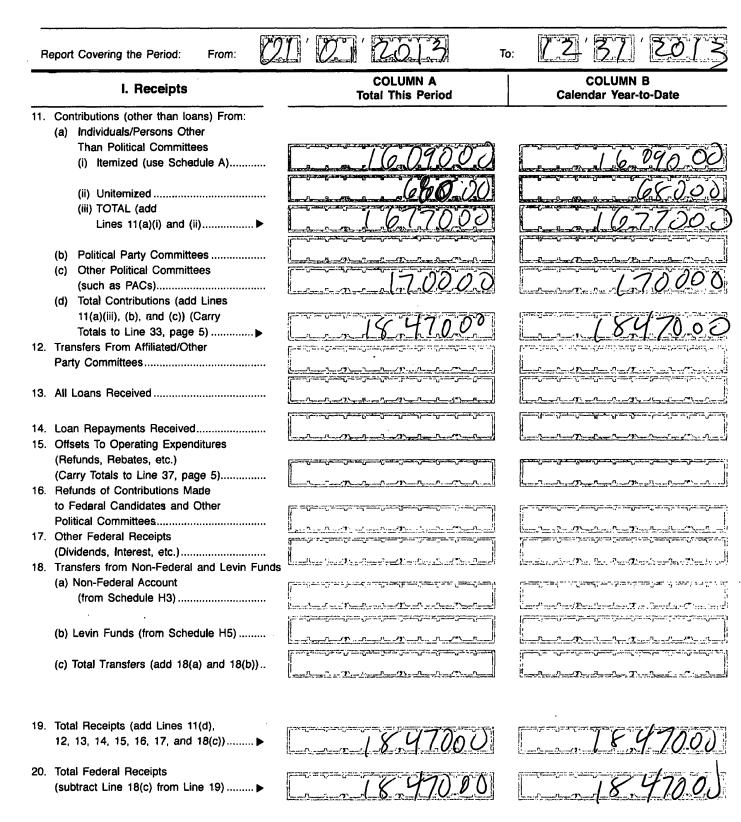

# DETAILED SUMMARY PAGE

of Receipts

FEC Form 3X (Rev. 06/2004)

Page 3

Write or Type Committee Name

.4031210369

FE6AN026

### COLUMN A **Total This Period**

COLUMN B

Page 4

# **Calendar Year-to-Date**

FEC Form 3X (Rev. 02/2003)

32. Total Federal Disbursements (subtract Line 21(a)(ii) and Line 30(a)(ii) from Line 31).....

<u>\_</u>\_\_\_

Energy in the Standard state of the State of