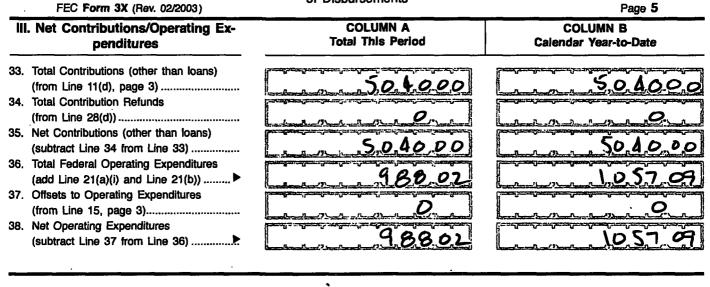

| ľ |

6,33302

./)

<u>/7</u>\





FE6AN026

## **DETAILED SUMMARY PAGE**

of Disbursements



FE6AN026

| S                 | HEDULE A (FEC Form 3X)                                                                        |                                                                                                                                                                                                                                            |