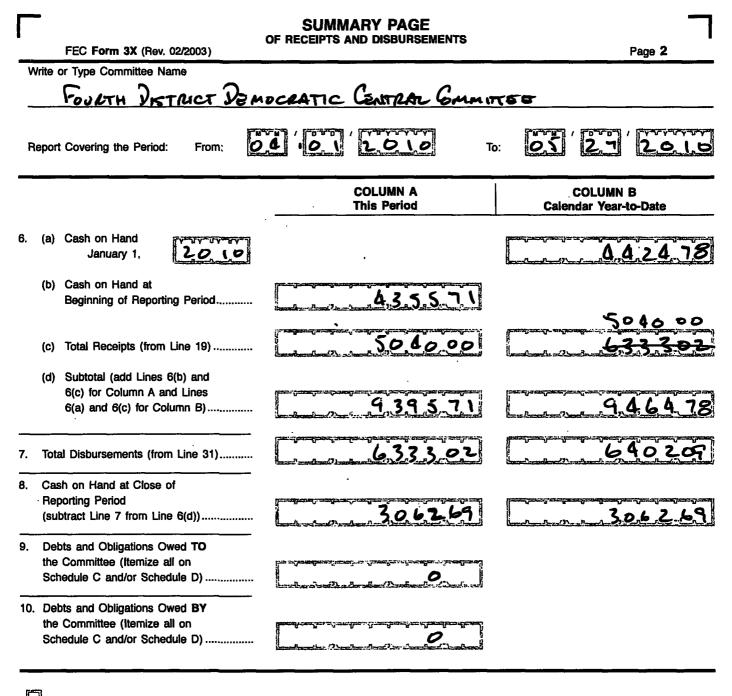

| lete.                     |
| Signature of Treasurer                                     | Da 24                                          | ,                                      | Date                                                         | 2010                      |
| NOTE: Submission of false,                                 | erroneous, or incomplete informa               | tion may subject the person a          | signing this Report to the pena                              | Ities of 2 U.S.C. §437g.  |
| Office<br>Use<br>Only                                      |                                                |                                        | . FE                                                         | C FORM 3X<br>Rev. 12/2004 |

ÿ

•

.

.

•

•

10030343366

-



This committee has qualified as a multicandidate committee. (see FEC FORM 1M)

## For further information contact:

Federal Election Commission 999 E Street, NW Washington, DC 20463

Toll Free 800-424-9530 Local 202-694-1100

FE6AN026

í.

t

ഗ

M

2 2 3

С М

 $\odot$ 

Ö

-

| DETAILED SUMMARY PAGE<br>of Receipts                                                                                |                                                                                                                                                                                                                                    |