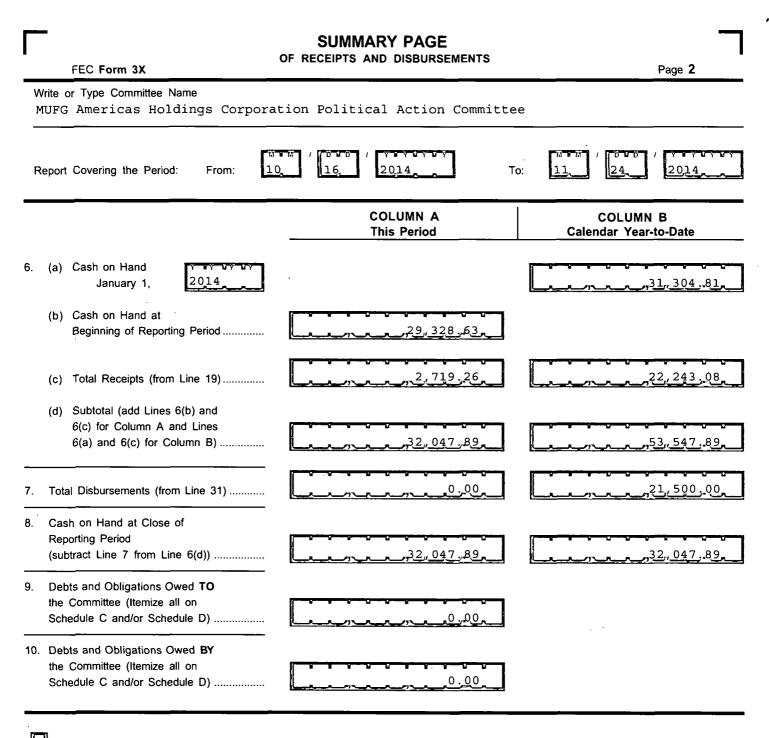

#### For further information contact:

Federal Election Commission 999 E Street, NW Washington, DC 20463

> Toll Free 800-424-9530 Local 202-694-1100

| [<br> | DET<br>FEC Form 3X                                                                                        | AILED SUMMARY PAGE<br>of Receipts | Page 3                            |
|-------|-----------------------------------------------------------------------------------------------------------|-----------------------------------|-----------------------------------|
|       | rite or Type Committee Name<br>UFG Americas Holdings Corporation                                          | n Political Action Committe       | e                                 |
| R     | eport Covering the Period: From:                                                                          | / 16 / 2014 To                    | o: 11 / 24 / 2014                 |
|       | I. Receipts                                                                                               | COLUMN A<br>Total This Period     | COLUMN B<br>Calendar Year-to-Date |
| 11.   | Contributions (other than loans) From:<br>(a) Individuals/Persons Other                                   |                                   |                                   |
|       | Than Political Committees (i) Itemized (use Schedule A)                                                   | 2,600.76                          | ,19,071,08                        |
|       | (ii) Unitemized<br>(iii) TOTAL (add                                                                       | 118.50                            | <u>,3,172,00</u>                  |
|       | Lines 11(a)(i) and (ii)▶                                                                                  | 2,719.26                          | 22,243.08                         |
|       | <ul> <li>(b) Political Party Committees</li> <li>(c) Other Political Committees (such as PACs)</li> </ul> | 0.00                              | 0.00                              |
|       | (d) Total Contributions (add Lines<br>11(a)(iii), (b), and (c)) (Carry                                    |                                   |                                   |
| 12.   | Totals to Line 33, page 5)                                                                                | 2,719.26                          | 22,243.08                         |
| 13.   | All Loans Received                                                                                        |                                   | 0.00                              |
|       | Loan Repayments Received                                                                                  | 0.00                              | 0.00                              |
| 15.   | Offsets To Operating Expenditures<br>(Refunds, Rebates, etc.)<br>(Carry Totals to Line 37, page 5)        |                                   |                                   |
| 16.   | Refunds of Contributions Made<br>to Federal Candidates and Other                                          |                                   |                                   |
| 17.   | Political Committees<br>Other Federal Receipts<br>(Dividends, Interest, etc.)                             |                                   |                                   |
| 18.   | Transfers from Non-Federal and Levin Funds<br>(a) Non-Federal Account                                     |                                   |                                   |
|       | (from Schedule H3)                                                                                        |                                   |                                   |
|       | (b) Levin Funds (from Schedule H5)                                                                        |                                   |                                   |
|       | (c) Total Transfers (add 18(a) and 18(b))                                                                 |                                   |                                   |
| 19.   | Total Receipts (add Lines 11(d),                                                                          |                                   |                                   |
| 20    | 12, 13, 14, 15, 16, 17, and 18(c))                                                                        | <u>2,719.26</u>                   | ,22,243,08                        |
| 20.   | (subtract Line 18(c) from Line 19)►                                                                       | 2,719.26                          | 22,243.08                         |