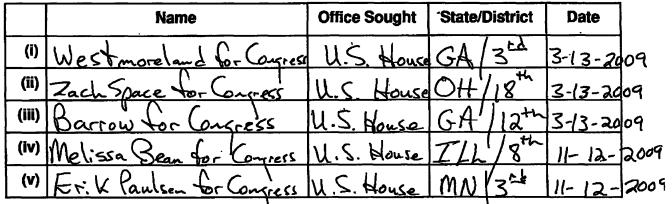

## **STATUS BY QUALIFICATION:** 5.

(a) Candidates: The committee has made contributions to the five (5) federal candidates listed below (ONLY State party committees may leave this blank.):

- (b) Contributors: The committee received a contribution from its 51st contributor on: 10-7-2011.
- (c) Registration: The committee has been registered for at least 6 months. FEC FORM 1 was submitted on: <u>8-29-2007</u>.
- (d) Qualification: The committee met the above requirements on: 10 7 2011.